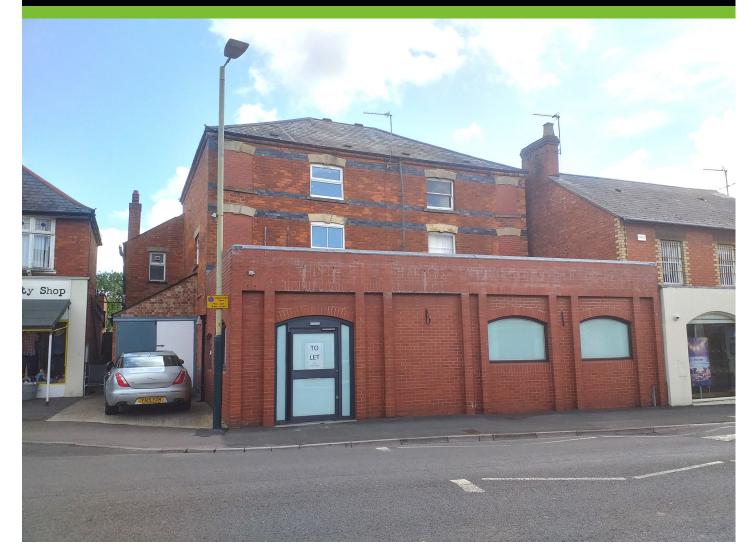

# **Description**

The property occupies a prominent position facing onto Stonehouse High Street.

Previously used as a bank, the accommodation consists of a variety of open plan retail/trading areas with additional cellular offices.

Whilst currently reflecting its previous use the property has flexible accommodation to suit a variety of uses (subject to the necessary planning consents being obtained).

The property benefits from a large garden to the rear.