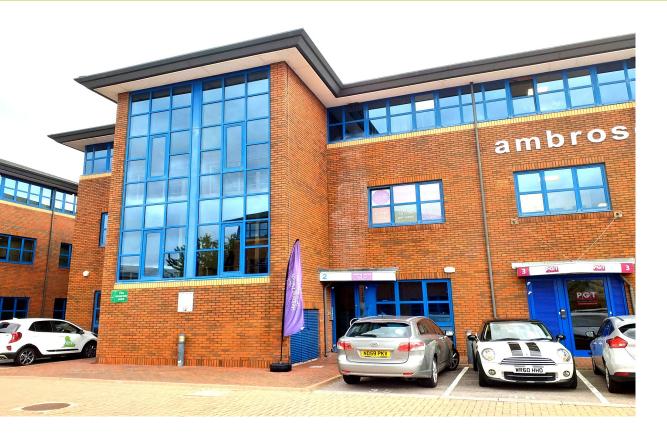

# **TO LET** Office - 967 sq ft (89.83 sq m)

Open Plan office suite

Popular Business Park location with excellent road links

Dedicated car parking

Available for immediate occupation

Ground Floor Office, Unit 2, Ambrose House, Meteor Court, Barnett Way, Gloucester, GL4 3GG

### LOCATION

Meteor court is located off Barnett Way in Barnwood.

The popular business park is well located off the A417 and close to the City's

outer ring roads.

Junction 11A of the M5 Motorway is circa 2 miles.

## DESCRIPTION

A modern and well appointed ground floor office suite within a three storey purpose built office building.

The main features include:-

- Predominantly open plan
- Meeting room installed
- Underfloor mounted boxes for telecoms
- Stylish and contemporary kitchenette with base and wall units
- Polyester powder-coated double glazed aluminium windows
- Four dedicated car parking spaces
- Suspended tiled ceilings with inset lighting