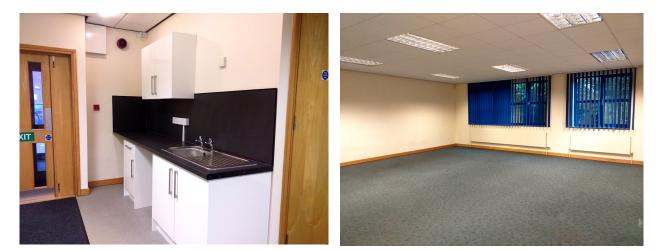

## DESCRIPTION

A modern and well appointed ground floor office suite within a three storey purpose built office building.

The main features include:-

- Predominantly open plan
- Meeting room installed
- Underfloor mounted boxes for telecoms
- Stylish and contemporary kitchenette with base and wall units
- Polyester powder-coated double glazed aluminium windows
- Four dedicated car parking spaces
- Suspended tiled ceilings with inset lighting

The property has a floor area of 967 sq. ft (89.83 sq. m) measured on a net internal floor area basis.