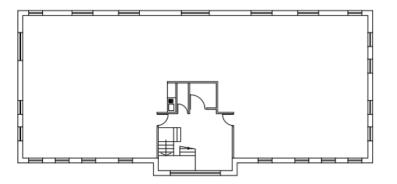

Predominantly open plan accommodation, however demountable partitioning has been erected to provide a manager's office, reception area, staff restroom and meeting room. The partitioning could be removed to suit individual occupier requirements as required.

The property has a floor area of approximately 2,425 sq ft (225 sq m) measured on a Net Internal Floor area basis (NIA).