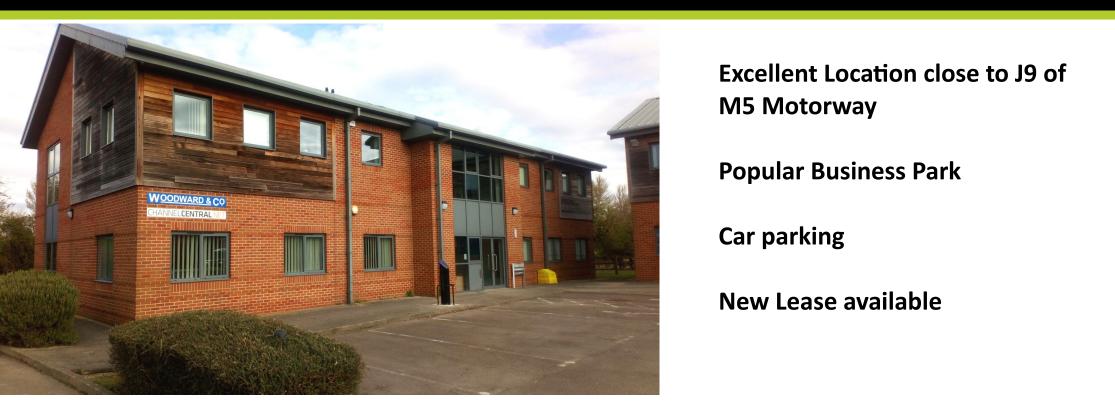

## LOCATION

The property is situated on the Courtyard; a modern development of office buildings situated within the popular Tewkesbury Business Park.

Tewkesbury Business Park is the premier commercial location locally, is home to both national and local businesses and benefits from an excellent connection to the adjacent Junction 9 of the M5 Motorway. The historic market town of Tewkesbury is a 5 minute drive.

## DESCRIPTION

A ground floor office suite situated within a modern purpose built 2 storey office building.

Constructed of facing brickwork and part 'rustic' timber cladding to the elevations under a pitched roof.