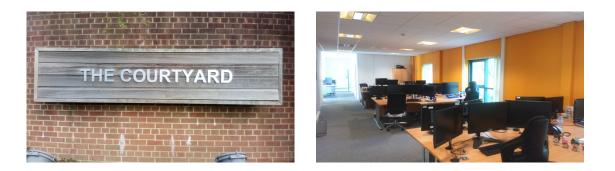

## DESCRIPTION

A ground floor office suite situated within a modern purpose built 2 storey office building.

Constructed of facing brickwork and part 'rustic' timber cladding to the elevations under a pitched roof.

Access to the ground floor suite is off a communal entrance lobby which also provides access to male, female and WC's for the disabled.

The suite is fitted out to a high specification with the main features comprising:-

Predominantly open plan accommodation, however demountable partitioning has been erected to provide a manager's office, reception area, staff restroom and meeting room. The partitioning could be removed to suit individual occupier requirements as required.