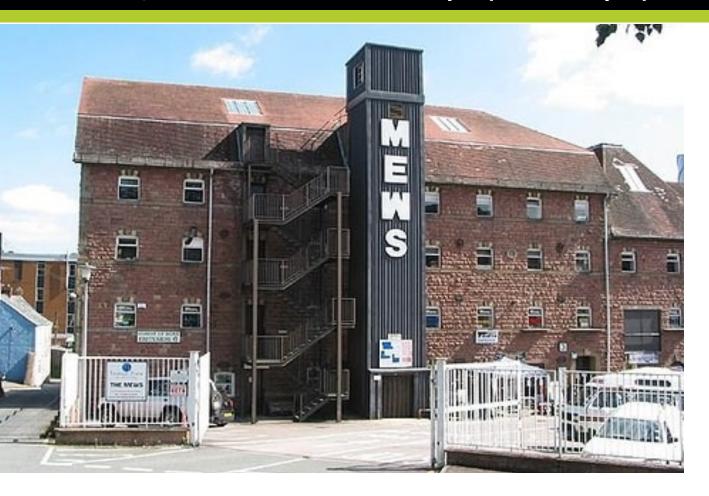

# TO LET

Warehouse/Industrial Unit - 2,000 sq ft (185.08 sq m)

24 hour on site security

Car parking

Flexible leases

Large goods lift

**Available Now** 

The Mews, Vantage Point Business Village, Mitcheldean, Gloucestershire, GL17 0DD

### **LOCATION**

Vantage Point is a 67 Acre Site situated on the edge of the Forest of Dean. The site offers a variety of industrial accommodation totalling 1 million sq ft, along with an additional 200,000 sq ft of commercial office accommodation.

## **DESCRIPTION**

2nd floor light industrial unit located within The Mews quarter of Vantage Point Business Village.

The accommodation comprises of predominantly open plan areas with steel pillars located at intervals throughout.