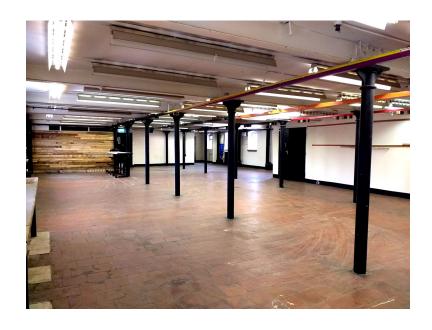

## **DESCRIPTION**

2nd floor light industrial unit located within The Mews quarter of Vantage Point Business Village.

The accommodation comprises of predominantly open plan areas with steel pillars located at intervals throughout.

The property benefits from a works office with a kitchen/welfare room and W.C.

There is an operational goods lift directly off the unit.