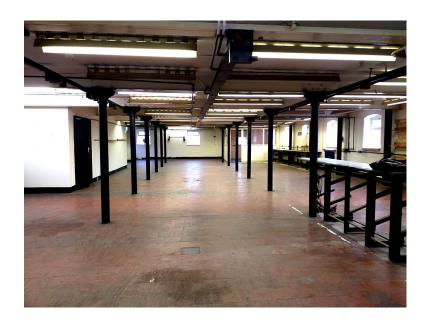

## **DESCRIPTION**

2nd floor light industrial unit located within The Mews quarter of Vantage Point Business Village.

The accommodation comprises of predominantly open plan areas with steel pillars located at intervals throughout.

The property benefits from a works office with a kitchen/welfare room and W.C.

There is an operational goods lift directly off the unit.