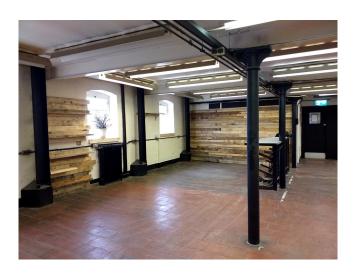

## **DESCRIPTION**

2nd floor light industrial unit located within The Mews quarter of Vantage Point Business Village.

The accommodation comprises of predominantly open plan areas with steel pillars located at intervals throughout.

The property benefits from a works office with a kitchen/welfare room and W.C.

There is an operational goods lift directly off the unit.