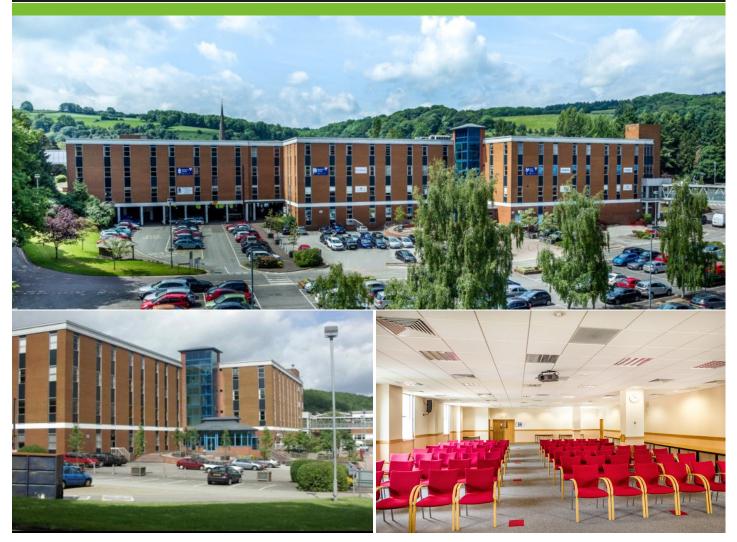

# Location

Vantage Point is a 67 Acre Site situated on the edge of the Forest of Dean. The site offers 200,000 sq ft of commercial office space alongside additional industrial space totalling 1 million sq ft.

## Description

Vantage Point Business Village is a thriving and well established business park situated in the Forest of Dean. Buildings 7, 8 & 9 form the main office complex on the site. Current tenants include, amongst others, The Warranty Group, Two Rivers Housing and Exploration Logistics. Units vary in size from 5,000 sq ft to 32,000 sq ft and provide a fantastic opportunity to be refurbished to a very high standard. Multiple windows offer good natural light and large open plan floor plates allow for flexible office environments.

Consideration will be given to divide floors to provide smaller suites if required .

- Refurbishment Opportunity
- On-site restaurant
- Suitable for storage and office use
- Fully secured site with 24 hour on site security and CCTV cover
- Car parking
- High Speed 100 MB Broadband connection