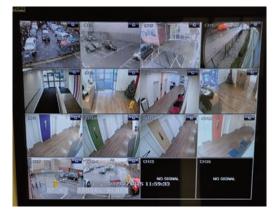

## CENTRAL

- Excellent city centre location
- Near all amenities
- Next to GL1 Leisure Centre
- Close to public transport

GOOD SECURITY - CCTV THROUGHOUT

ONSITE PRIVATE CAR PARK with allocated spaces

#### WELL MANAGED BUILDING

- Prominent, well managed building
- Fully accessible for the disabled
- Security/reception staff
- Fast broadband connectivity
- Internet Service Provider in the building
- CCTV throughout
- Secure, well lit car park
- 24/7 access to the building
- Male and female toilets on every floor
- Air conditioning
- LED lighting
- Data cabling
- Fixed service charge

The building has a manned reception with friendly staff who are used to helping visitors - of which we have a large number.

There is CCTV covering the car parks and internally on every floor so we can track visitors arriving and moving through the building.