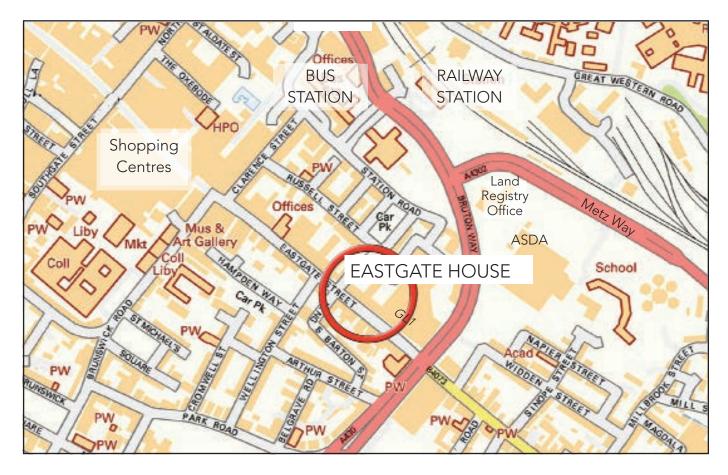

It is a large and busy building with a lively and friendly atmosphere.

Attracting and retaining quality staff is the major

STAFF WILL

LOVE IT!

Public transport is excellent with buses passing outside the front door. Gloucester railway station and the new bus station are just a few hundred yards away. We have a large secure car park with remotely operated barriers, CCTV and good lighting.

# IDEAL FOR ORGANISATIONS SERVING THE PUBLIC

Eastgate House is easy to find and get to -whether by public transport or car. There is a large NCP car park behind the building as well as our own car park.

## CITY CENTRE LOCATION GL1 1PX