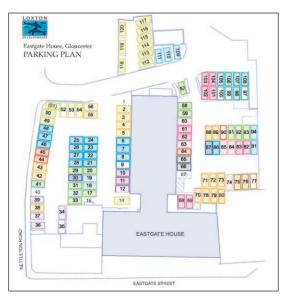

## CENTRAL

- Excellent city centre location
- Near all amenities
- Next to GL1 Leisure Centre
- Close to public transport

GOOD SECURITY - CCTV THROUGHOUT

ONSITE PRIVATE CAR PARK with allocated spaces

# IDEAL FOR ORGANISATIONS SERVING THE PUBLIC

Eastgate House is easy to find and get to -whether by public transport or car. There is a large NCP car park behind the building as well as our own car park.