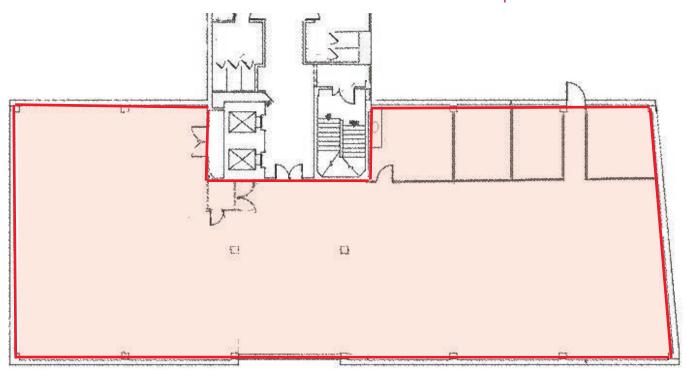

## THIRD FLOOR SOUTH WING

4569 sq ft total

We can divide the suite to create the size of suite you require.

10

11