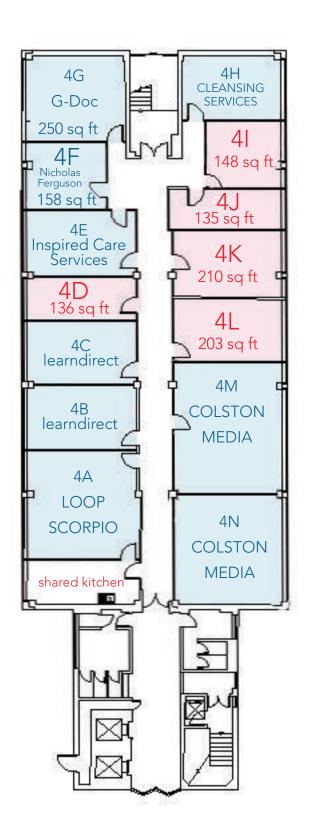

#### FOURTH FLOOR NORTH WING

#### suites from 135 sq ft

- Small individual office suites or can be combined
- All inclusive license option move in immediately
- Includes furniture
- Includes WIFI
- Use of shared kitchen
- One parking space per office