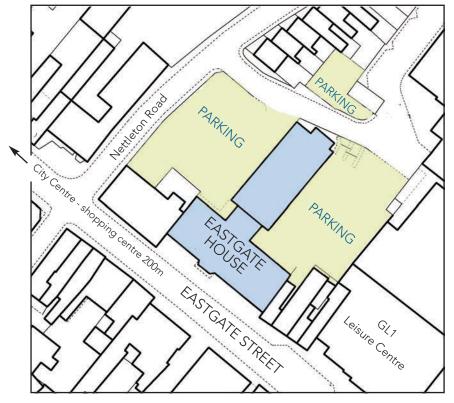

#### WHY MOVE TO EASTGATE HOUSE?

If you are looking for modern city centre space with parking, which is close to public transport and accessible for the disabled take a look at Eastgate House, a five storey, 36,000 sq ft office building in Eastgate Street only a minute's walk from the centre, next to the GL1 Leisure Centre with a variety of suites available from 130 sq ft.

## CENTRAL

- Excellent city centre location
- Near all amenities
- Next to GL1 Leisure Centre
- Close to public transport

GOOD SECURITY - CCTV THROUGHOUT

ONSITE PRIVATE CAR PARK with allocated spaces

## CITY CENTRE LOCATION GL1 1PX