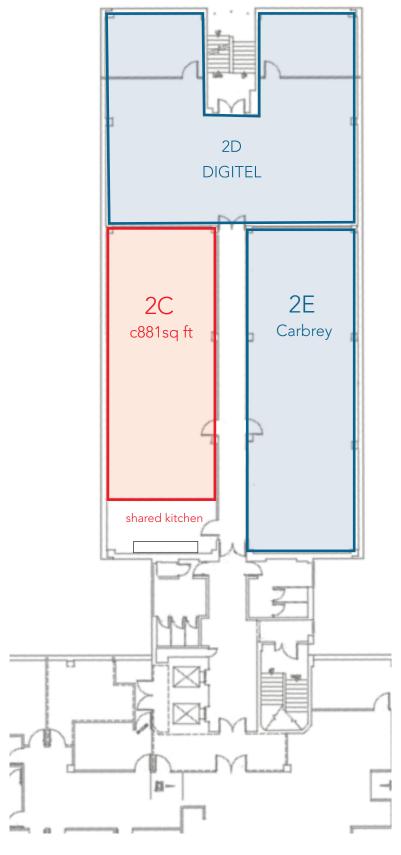

ment services
- ATOS IT SERVICES assessment service
- CARBREY GROUP care homes
- CLEANSING SERVICE GROUP cleansing
- COLSTON MEDIA advertising agency
- DIRECT SOURCE HEALTHCARE healthcare provider
- G DOC doctors' co-operative
- ICE CREATES behaviour change specialists
- DIRECTIONS TRAINING training
- INSPIRED CARE healthcare provider
- LOOP SCORPIO internet service provider
- NHS health access centre
- NEWCROSS HEALTHCARE temporary staffing providers
- NICHOLAS FERGUSON COUNSELLING counselling
- PEARSON PROFESSIONAL CENTRE skills testing
- SOUTHERN FOOTBALL LEAGUE run southern football league
- THE HUMAN SUPPORT GROUP care for the elderly
- VICTIM SUPPORT support services for victims of crime
- VODAFONE telecoms
- WHITECROSS DENTAL CENTRE
   nhs dental centre

#### SPACE AVAILABLE: 2020



SECOND FLOOR NORTH WING

## THIRD FLOOR SOUTH WING

4569 sq ft total



We can divide the suite to create the size of suite you require.

10

11

#### SPACE AVAILABLE: 2020



#### FOURTH FLOOR NORTH WING

#### suites from 135 sq ft

- Small individual office suites or can be combined
- All inclusive license option move in immediately
- Includes furniture
- Includes WIFI
- Use of shared kitchen
- One parking space per office

## CITY CENTRE LOCATION GL1 1PX



#### AN ENERGY EFFICIENT BUILDING







ALCESTER • COLESHILL • DERBY • GLOUCESTER • REDDITCH • SWINDON • WOLVERHAMPTON





#### MODERN, CITY CENTRE OFFICE SPACE

Eastgate House, 121-131 Eastgate Street, Gloucester GL1 1PX

**VIFWINGS** 



VICKI GRIMSHAW 07795 110737 • 01452 627131

VGrimshaw@alderking.com

ADRIAN ROWLEY
07771 87