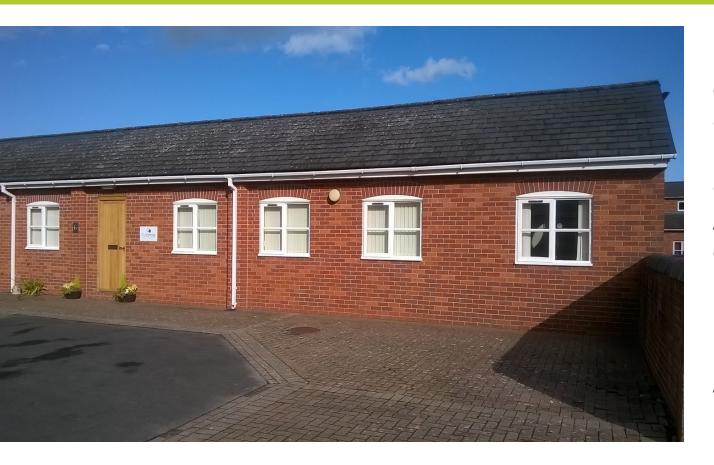

# TO LET Office - 738 sq ft (68.56 sq m)

Ground Floor Refurbished Offices

Convenient Location off the AA417 and 2 miles from Gloucester City Centre

**High Speed Internet** 

Ample on site Car Parking

Unit 1 & 2 Steadings Business Centre, Maisemore, Gloucester, GL2 8EY

### DESCRIPTION

The Business Centre offers a total of 30 office units which have been created from 18th, 19th and 20th Century Farm buildings.

All units are architect converted to provide a range of light and spacious working spaces set in a landscaped rural environment only minutes from the City Centre.

Unit 6 is a spacious ground floor office set within a courtyard style area of the Business Centre. It offers open plan accommodation with a separate kitchen. WC's are installed.

The property is well presented both internally and externally and benefits from exposed beams.