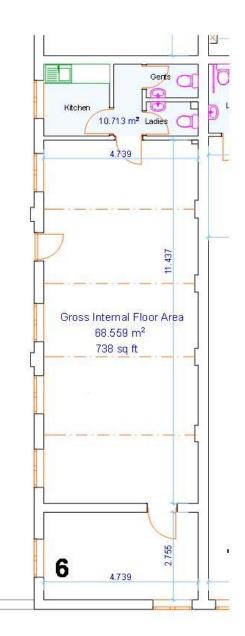

# TO LET Office - 738 sq ft (68.56 sq m)

Ground Floor Refurbished Offices

Convenient Location off the AA417 and 2 miles from Gloucester City Centre

**High Speed Internet** 

Ample on site Car Parking

Unit 1 & 2 Steadings Business Centre, Maisemore, Gloucester, GL2 8EY

Unit 6 is a spacious ground floor office set within a courtyard style area of the Business Centre. It offers open plan accommodation with a separate kitchen. WC's are installed.

The property is well presented both internally and externally and benefits from exposed beams.