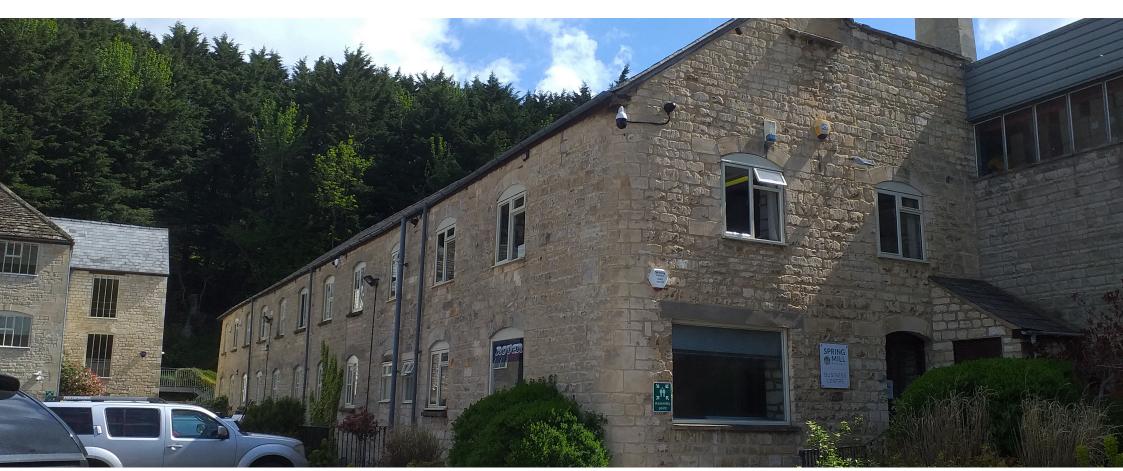

# TO LET OFFICES

178 - 950 SQ FT (16.5 - 88.3 SQ M)

Offices, Spring Mill Industrial Estate, Avening Road, Stroud, GL6 OBS

All Inclusive Rental | Popular Business Park | Car Parking

The property is situated in Spring Mill Business Park on the B4014 Avening road, approximately ¼ mile south of the busy market town of Nailsworth.

Nailsworth is a popular Cotswold town, 4 miles to the south of the larger town of Stroud.

The M5 motorway can be accessed at junction 13 (approx. 9 miles) from the property. The M4 can be accessed via junction 18 (approx. 15 miles) to the south.