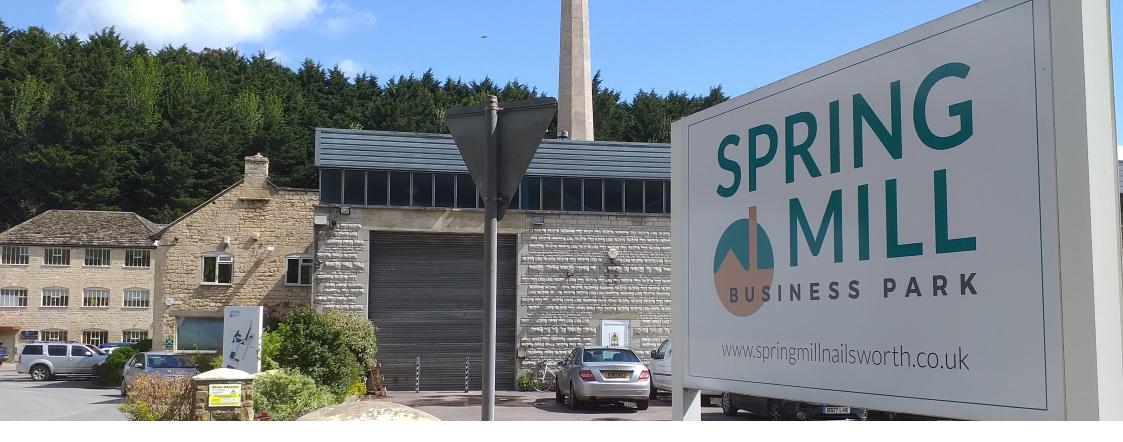

# TO LET OFFICES

178 - 950 SQ FT (16.5 - 88.3 SQ M)

Offices, Spring Mill Industrial Estate, Avening Road, Stroud, GL6 OBS

All Inclusive Rental | Popular Business Park | Car Parking

The property is situated in Spring Mill Business Park on the B4014 Avening road, approximately ¼ mile south of the busy market town of Nailsworth.

Nailsworth is a popular Cotswold town, 4 miles to the south of the larger town of Stroud.

The M5 motorway can be accessed at junction 13 (approx. 9 miles) from the property. The M4 can be accessed via junction 18 (approx. 15 miles) to the south.

# **DESCRIPTION**

- The property reflects the traditional mill style of the area
- Shared separate ladies and gents
  WC facilities
- Shared Kitchen
- Car parking