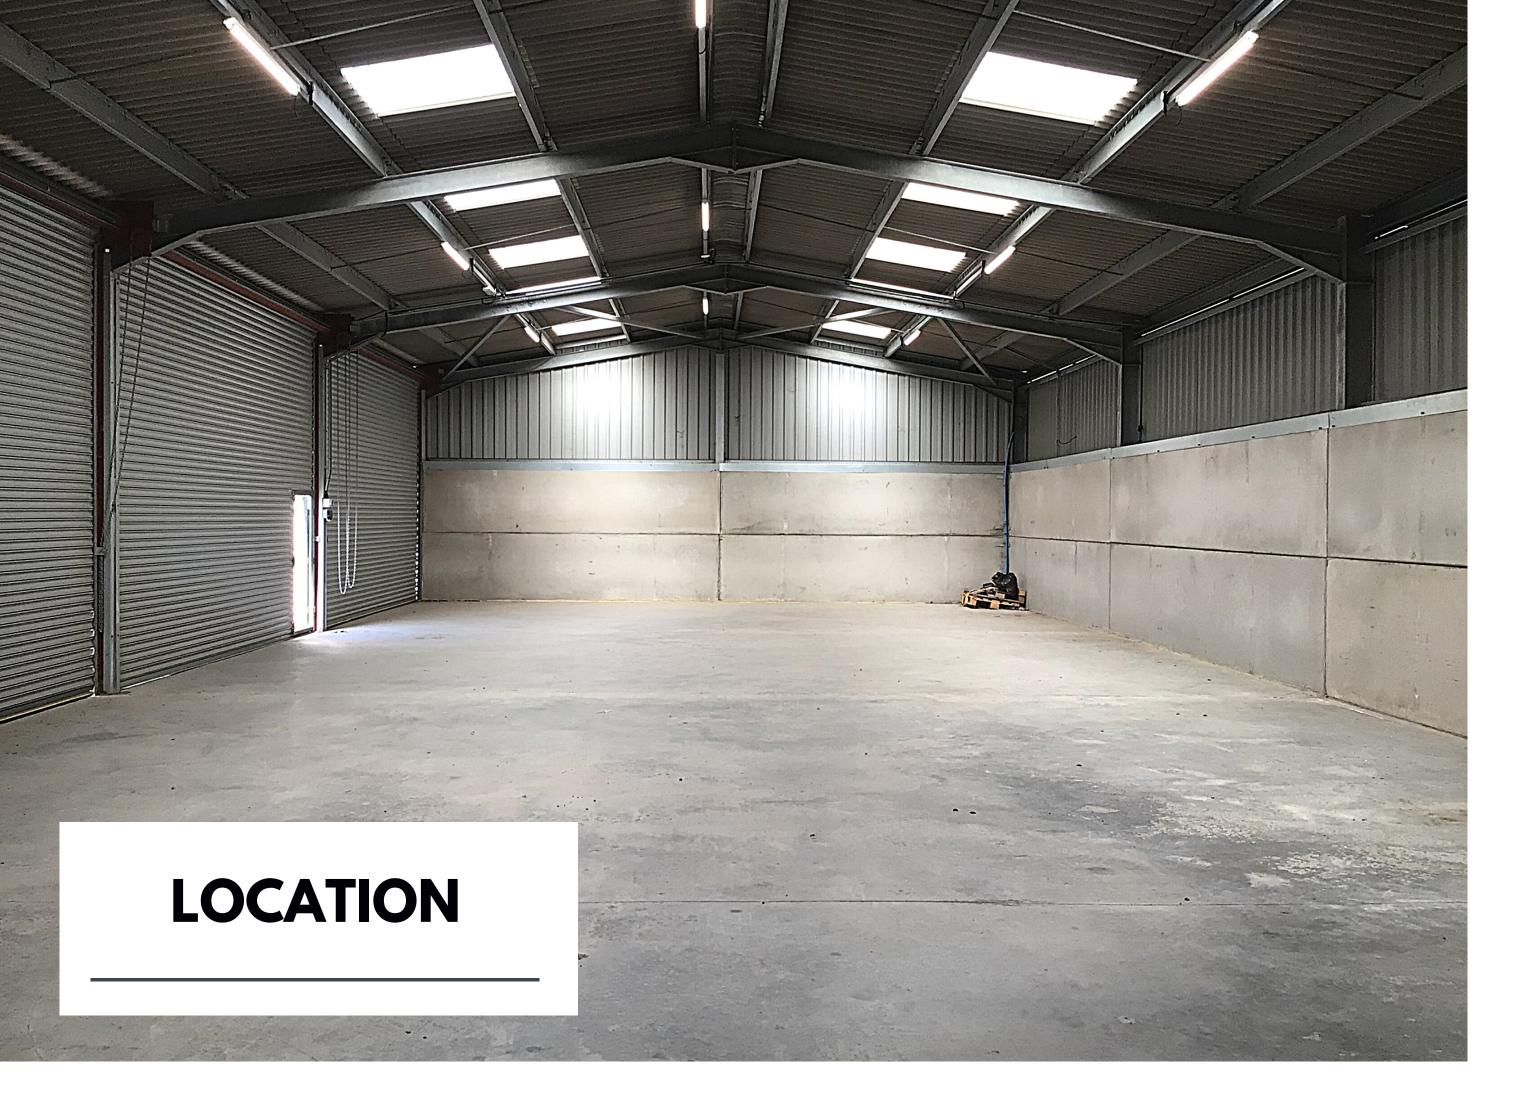

### **DESCRIPTION**

Two modern portal steel frame industrial /storage units.

The main features comprise: -

- Translucent roof lights providing good natural light
- Roller shutter vehicular loading doors
- Concrete loading/unloading apron to front of unit
- Vehicle parking