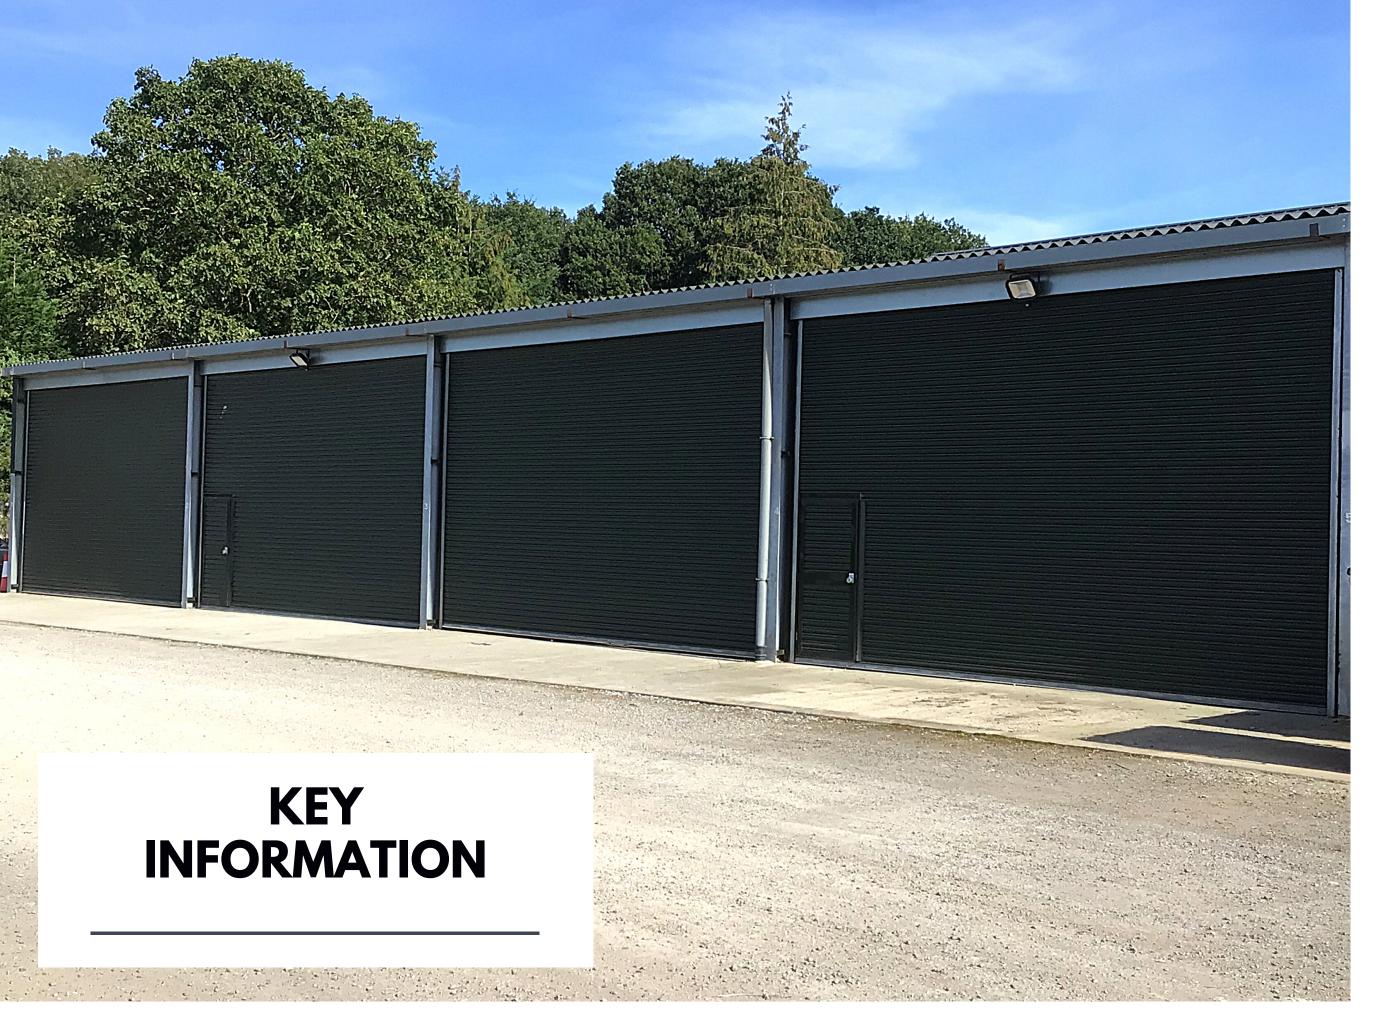

### **DESCRIPTION**

Two modern portal steel frame industrial /storage units.

The main features comprise: -

- Translucent roof lights providing good natural light
- Roller shutter vehicular loading doors
- Concrete loading/unloading apron to front of unit
- Vehicle parking