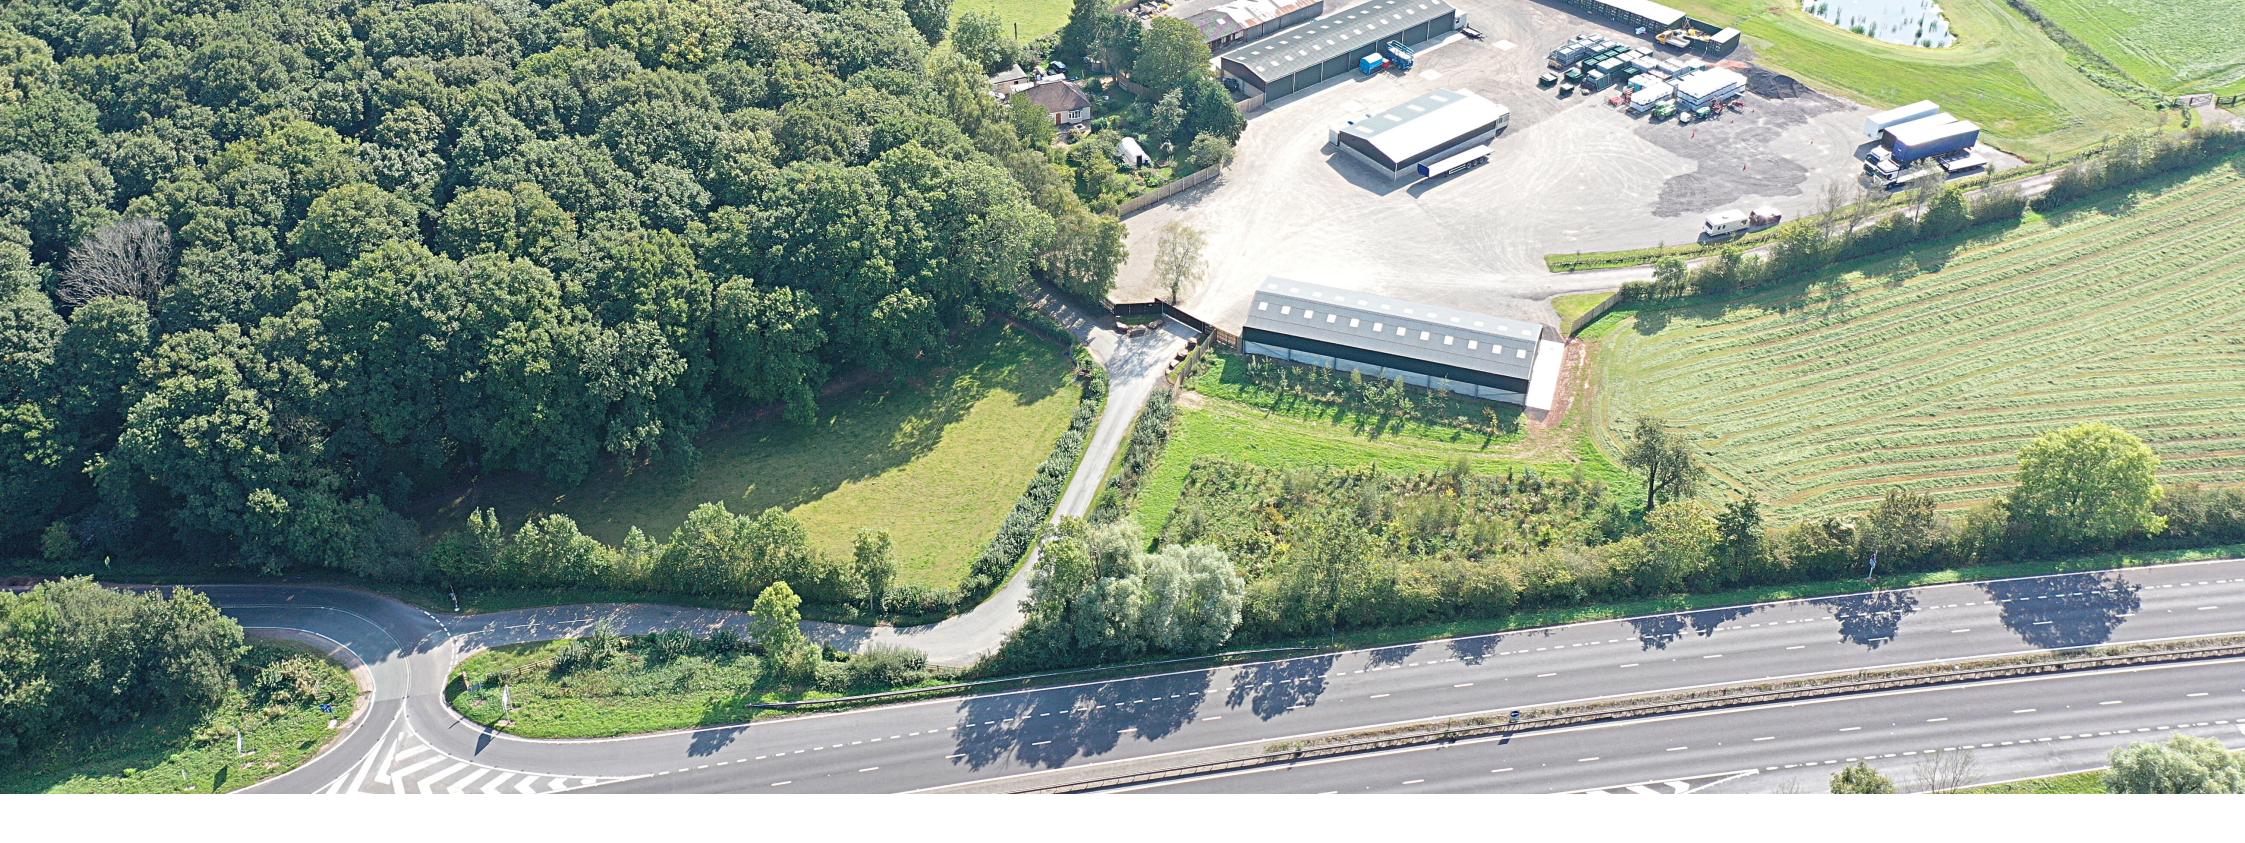

## 2 MODERN INDUSTRIAL/STORAGE UNITS

2667 - 5416 Sq ft (248.04 - 503.40 Sq m)

Homestead Business Park, Cothars Pitch, Gorsley, Ross-on-Wye, Herefordshire, HR9 7SE Excellent location directly adjacent J3 M50 Motorway

The site occupiers an excellent strategic location directly adjacent to Junction 3 of the M50 Motorway at Gorsley near Ross on Wye in Herefordshire. Junction 3 gives access to both the Eastbound and Westbound carriageways with Tewkesbury and the M5 Motorway to the East and Ross on Wye, Monmouth and the M4 Motorway to the West.

### **DESCRIPTION**

Two modern portal steel frame industrial /storage units.

The main features comprise: -

- Translucent roof lights providing good natural light
- Roller shutter vehicular loading doors
- Concrete loading/unloading apron to front of unit
- Vehicle parking