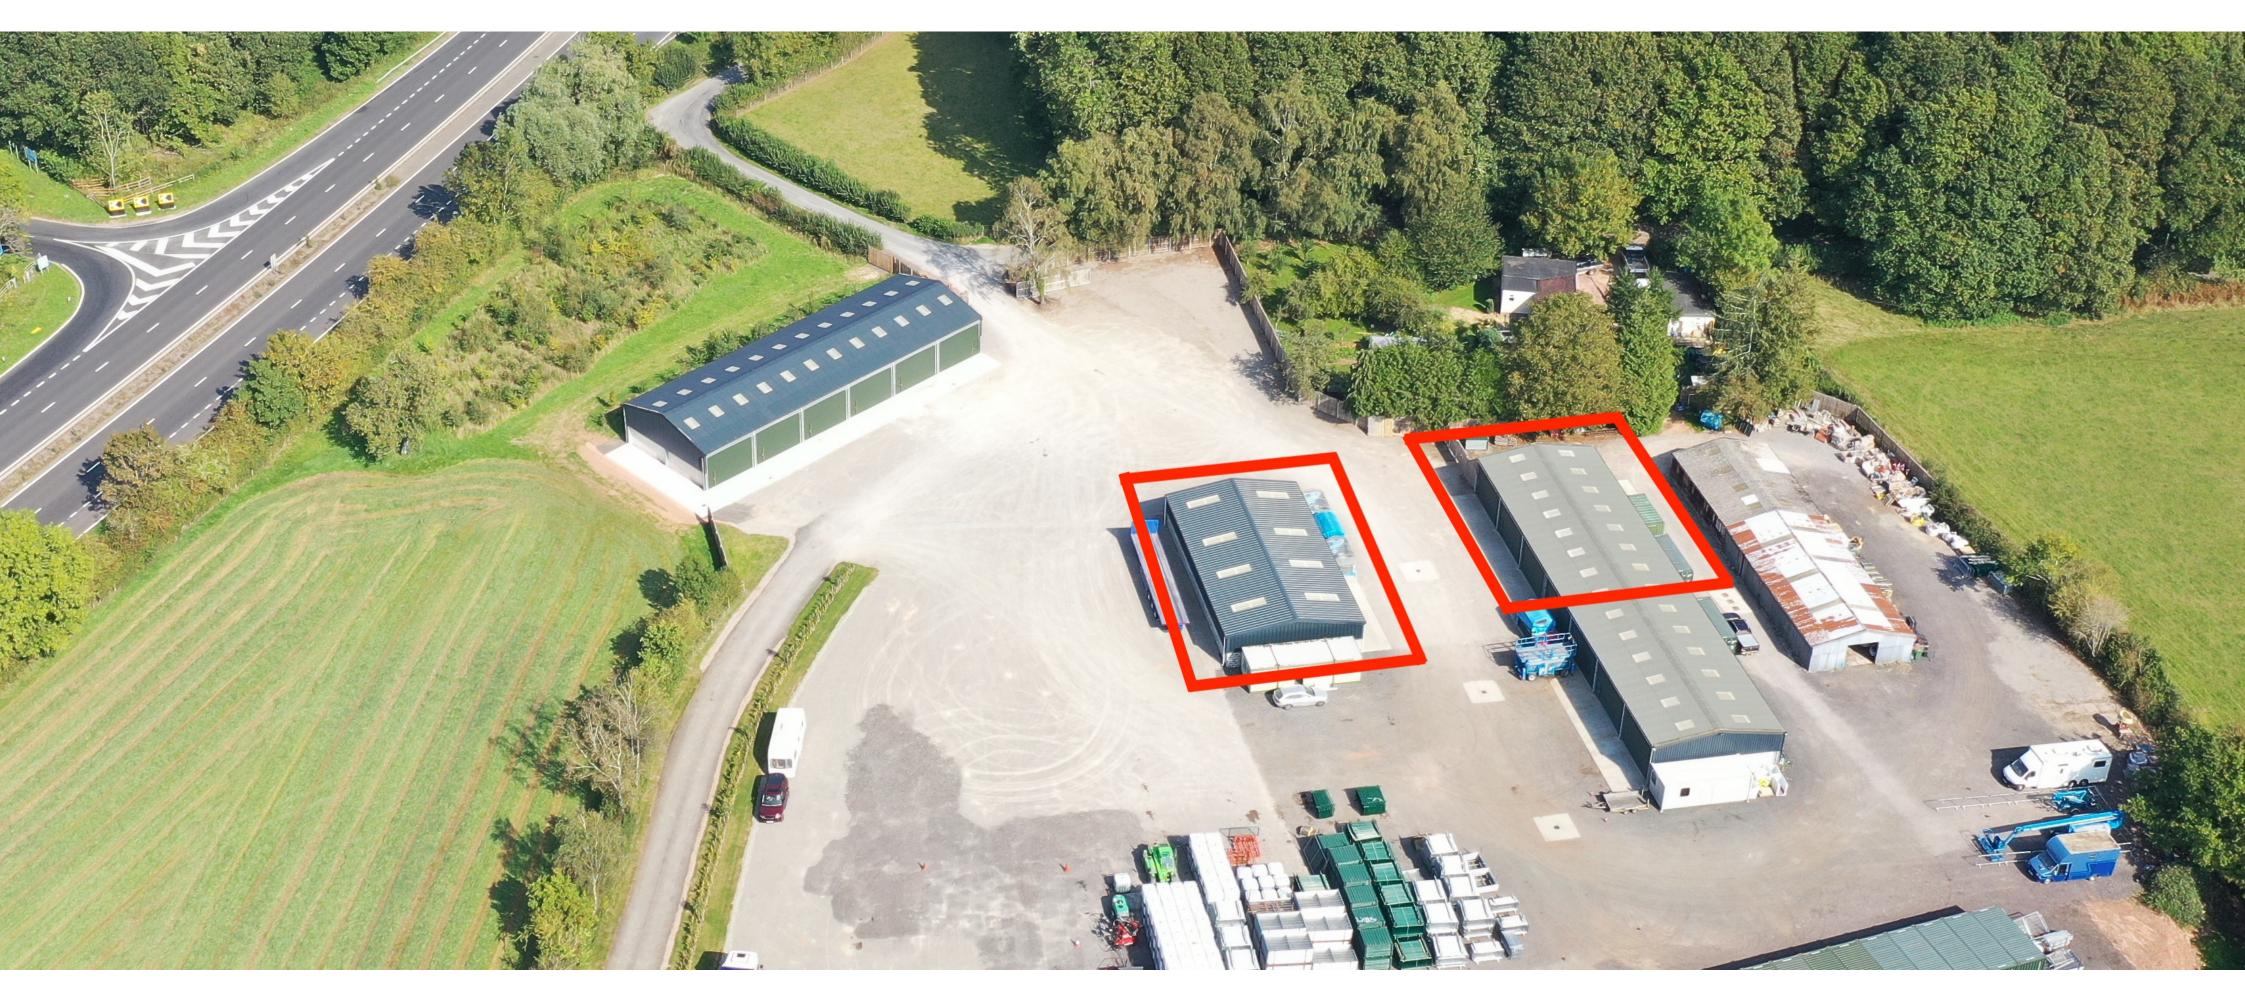

## 2 MODERN INDUSTRIAL/STORAGE UNITS

2667 - 5416 Sq ft (248.04 - 503.40 Sq m)

Homestead Business Park, Cothars Pitch, Gorsley, Ross-on-Wye, Herefordshire, HR9 7SE Excellent location directly adjacent J3 M50 Motorway

The site occupiers an excellent strategic location directly adjacent to Junction 3 of the M50 Motorway at Gorsley near Ross on Wye in Herefordshire. Junction 3 gives access to both the Eastbound and Westbound carriageways with Tewkesbury and the M5 Motorway to the East and Ross on Wye, Monmouth and the M4 Motorway to the West.

### **DESCRIPTION**

Two modern portal steel frame industrial /storage units.

The main features comprise: -

- Translucent roof lights providing good natural light
- Roller shutter vehicular loading doors
- Concrete loading/unloading apron to front of unit
- Vehicle parking

#### **FLOOR AREAS**

Yellow 1-4: 2,749 Sq ft (255.4 Sq m)

Black 1-2: 2,667 Sq ft (248.04 Sq m)