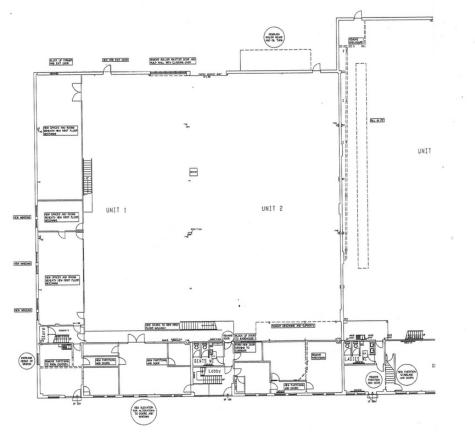

#### Accommodation:

Total

Warehouse/ Production 11,330 sq ft 1,052.61sq m Grd Flr Offices 2,127 sq ft 197.62 sq m 1st Flr Offices 2,127 sq ft 197.62 sq m Mezzanine 1 1,862 sq ft 172.97 sq m 121.60 sq m Mezzanine 2 1,309 sq ft

18,755 sq ft 1,742.42 sq m