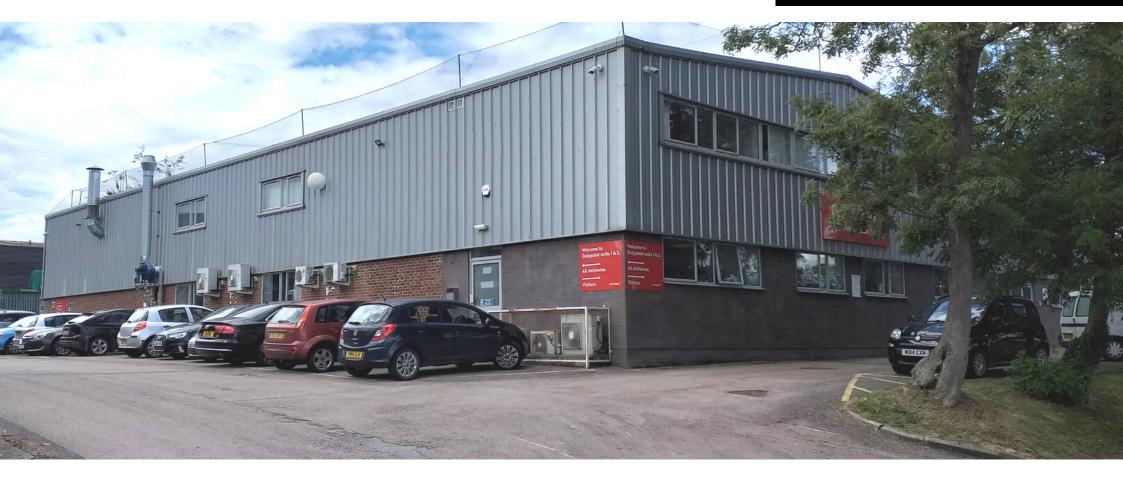

# DESCRIPTION

The property comprises an end terrace twin bay industrial/warehouse unit of steel portal frame construction with a concrete floor and pitched roof.

To the front elevation there is a two storey integral office block incorporating Kitchen and WCs.

The unit has a height to eaves of approx 6.1m.

Vehicular loading access is via a Electric Roller shutter door located to rear of the property. It also benefits from a rear loading apron and allocated parking.