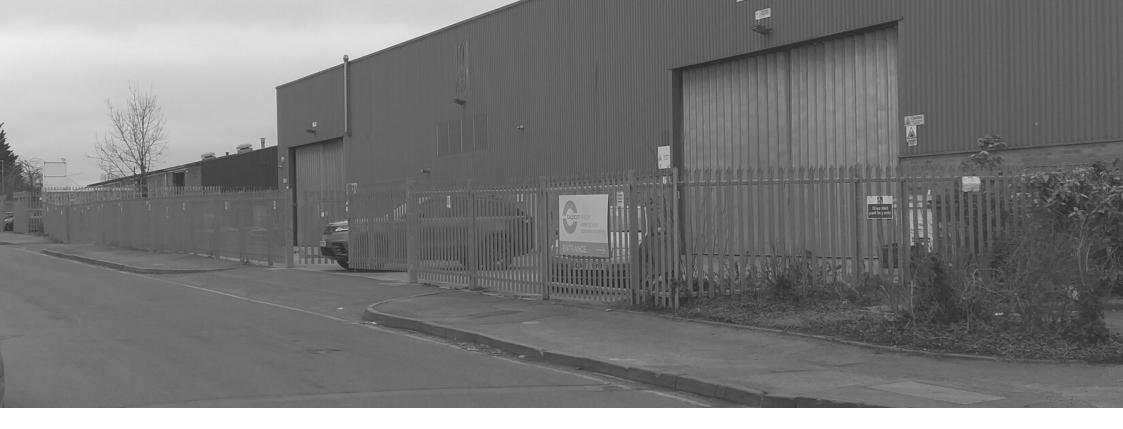

## PRODUCTION/WAREHOUSE UNIT

18,305 SQ FT (1,700 SQ M)

Unit 2, Chosen View Road, Kingsditch, Cheltenham, GL51 9LT

8m Eaves Height | Gantry Crane | Secure Yard/Parking | Popular Industrial Location

### **DESCRIPTION**

- A detached high bay Warehouse production unit
- Integral 3-storey office block
- Portal Frame Construction providing clear working/ circulation space
- 8 metre high eaves
- 7 tonne gantry crane
- Sodium lighting
- Good vehicular access

Kingsditch Trading Estate is the largest industrial estate in Cheltenham, conveniently located within 3 miles of Junctions 10 & 11 of the M5 Motorway.

The property fronts Chosen View Road, a cul-de-sac accessed off Swindon Road.