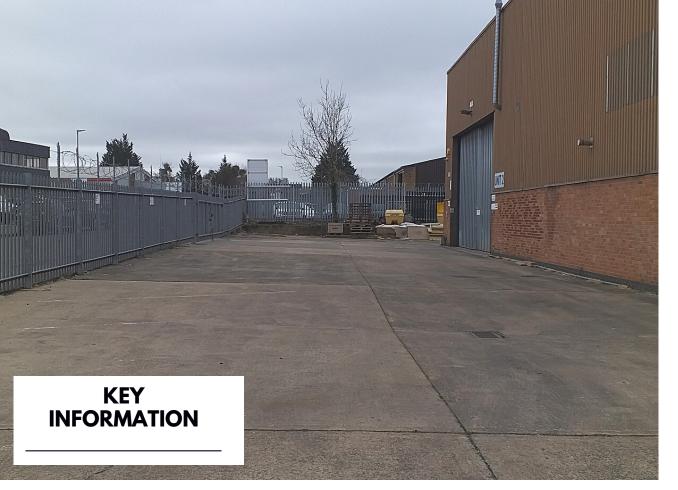

### **DESCRIPTION**

- A detached high bay Warehouse production unit
- Integral 3-storey office block
- Portal Frame Construction providing clear working/ circulation space
- 8 metre high eaves
- 7 tonne gantry crane
- Sodium lighting
- Good vehicular access