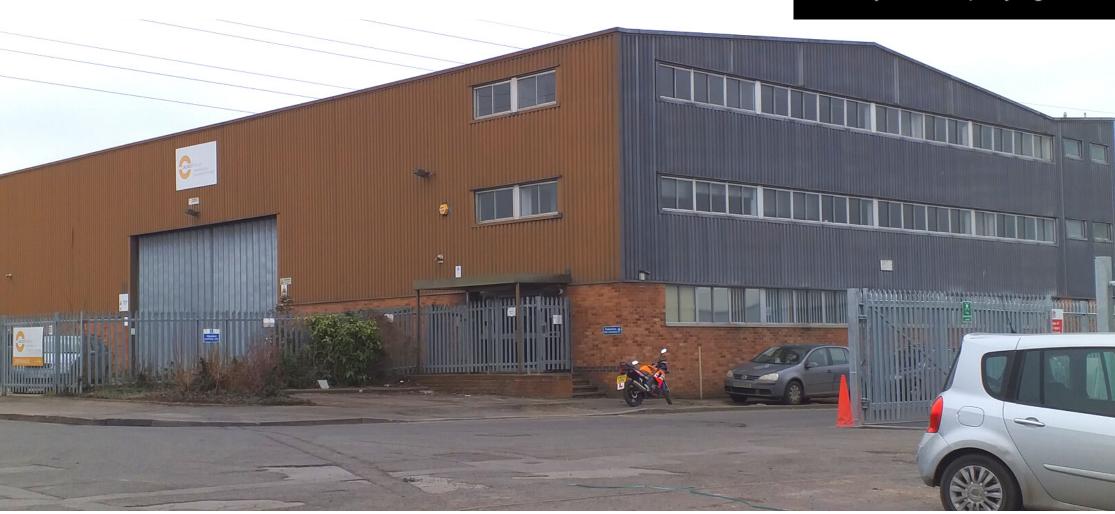

## PRODUCTION/WAREHOUSE UNIT

18,305 SQ FT (1,700 SQ M)

Unit 2, Chosen View Road, Kingsditch, Cheltenham, GL51 9LT

8m Eaves Height | Gantry Crane | Secure Yard/Parking | Popular Industrial Location

### **DESCRIPTION**

- A detached high bay Warehouse production unit
- Integral 3-storey office block
- Portal Frame Construction providing clear working/ circulation space
- 8 metre high eaves
- 7 tonne gantry crane
- Sodium lighting
- Good vehicular access

Kingsditch Trading Estate is the largest industrial estate in Cheltenham, conveniently located within 3 miles of Junctions 10 & 11 of the M5 Motorway.

The property fronts Chosen View Road, a cul-de-sac accessed off Swindon Road.