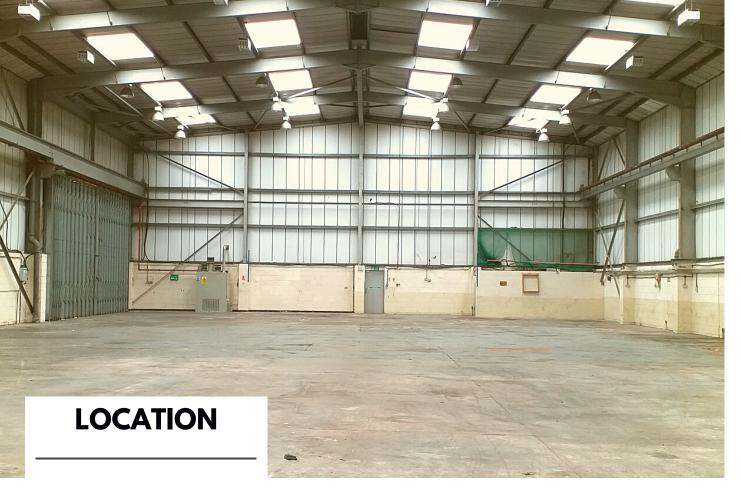

### **DESCRIPTION**

- A detached high bay Warehouse production unit
- Integral 3-storey office block
- Portal Frame Construction providing clear working/ circulation space
- 8 metre high eaves
- 7 tonne gantry crane
- Sodium lighting
- Good vehicular access

#### **FLOOR AREAS:**

|                  | Sq Ft  | Sq M  |
|------------------|--------|-------|
| Warehouse        | 13,095 | 1,216 |
| 3-Storey Offices | 5,210  | 484   |
| Total            | 18,305 | 1,700 |