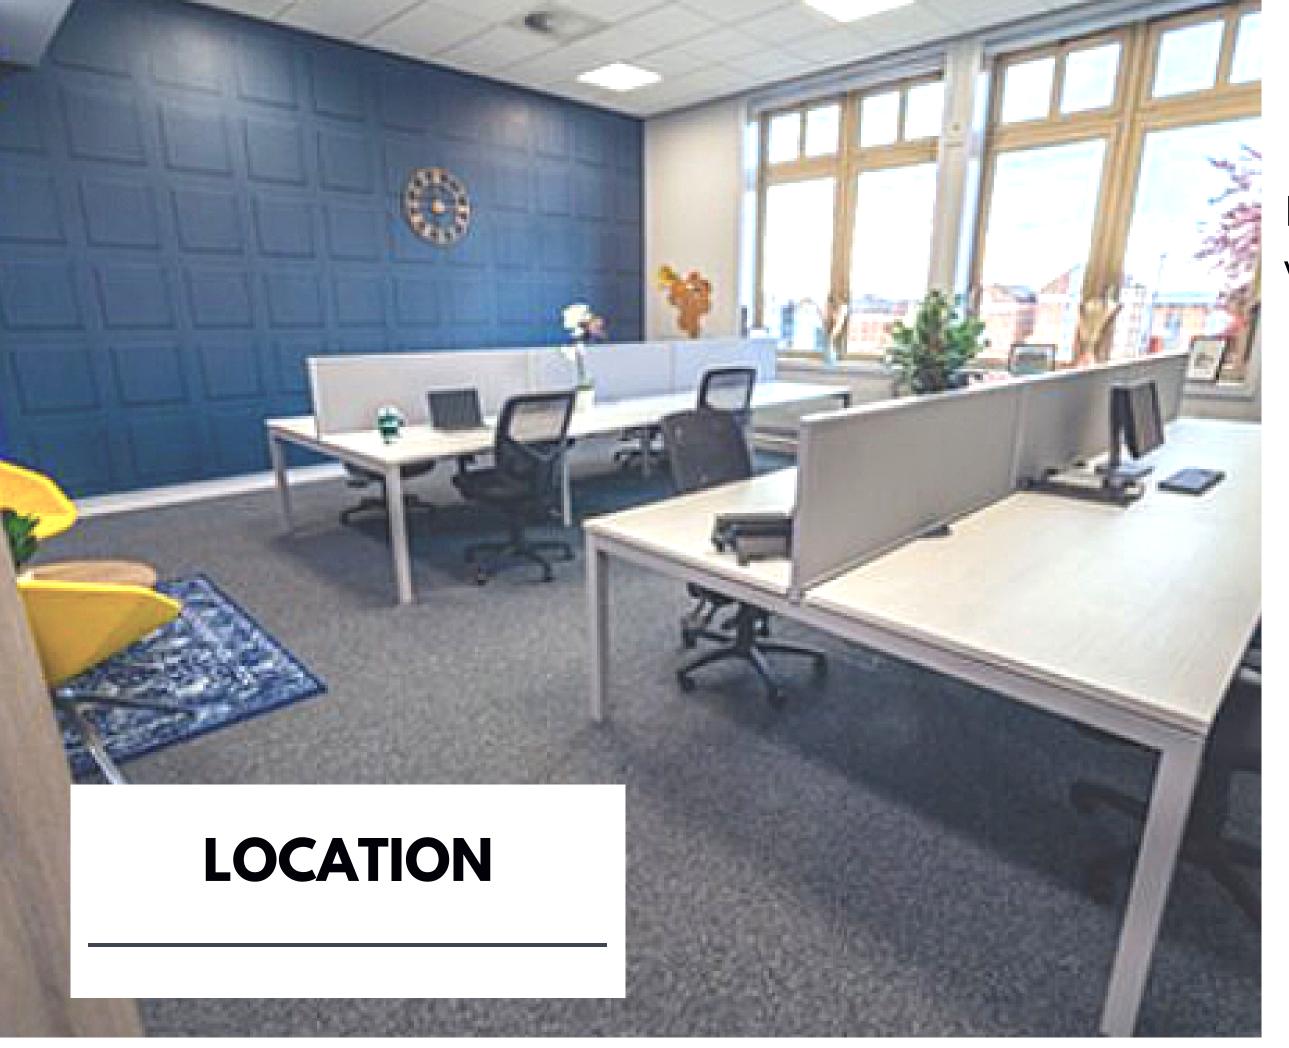

### HIGH QUALITY SERVICED OFFICES

FROM 750 SQ FT (69.68 SQ M)

Southgate House, Southgate Street, Gloucester GL1 1UB

Tailored Packages | Popular Location | High Quality Fit Out | Parking

FigFlex offices are located in the Gloucester Docks, a 2 minute walk from the City Centre.

The site is in a popular business location is within a 15 minute walk to City's central bus and train stations.

This location offers convenient access to the motorway network at either the M50 or M5.

#### **DESCRIPTION**

FigFlex offers a total of 32 office units of varying sizes. Main features:

- High quality fit out
- Shared break out spaces
- Meeting rooms (booked at additional hourly rate)
- Large shared kitchen
- Parking
- Each serviced office includes (priced to your needs):
  - Reliable high speed internet
  - Telephones
  - All heating and power
  - Cleaning
- Around the clock access
- Staffed reception desk
- Key fob entry and 24/7 CCTV