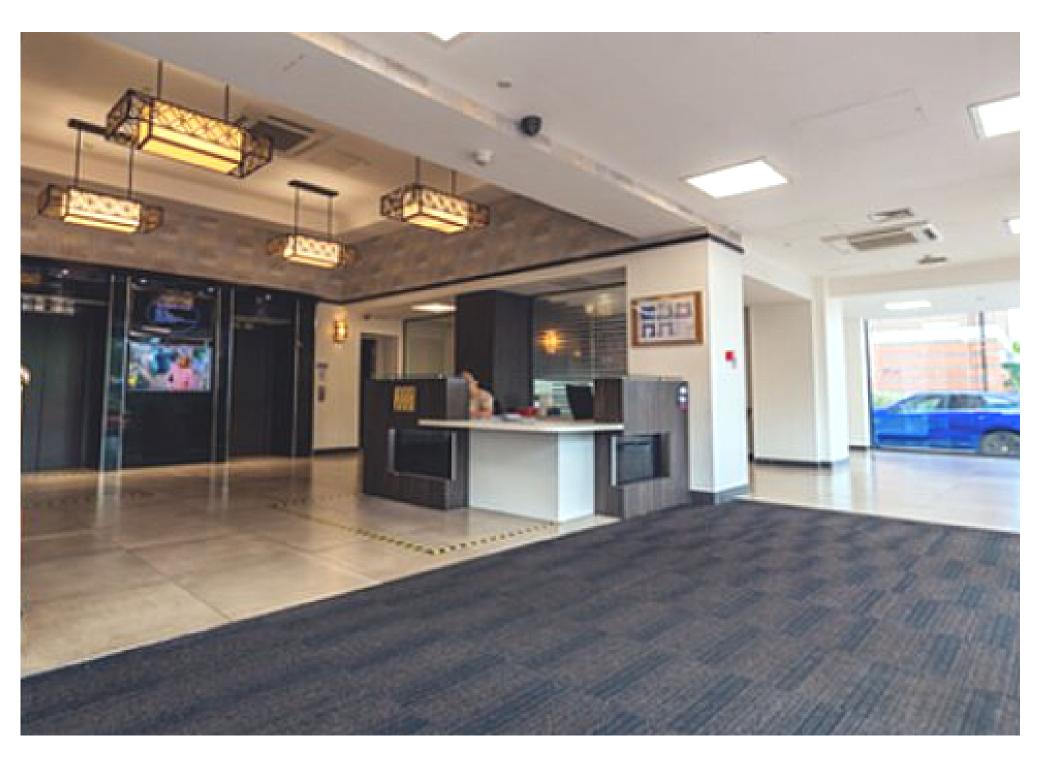

#### **DESCRIPTION**

FigFlex offers a total of 32 office units of varying sizes. Main features:

- High quality fit out
- Shared break out spaces
- Meeting rooms (booked at additional hourly rate)
- Large shared kitchen
- Parking
- Each serviced office includes (priced to your needs):
  - Reliable high speed internet
  - Telephones
  - All heating and power
  - Cleaning
- Around the clock access
- Staffed reception desk
- Key fob entry and 24/7 CCTV