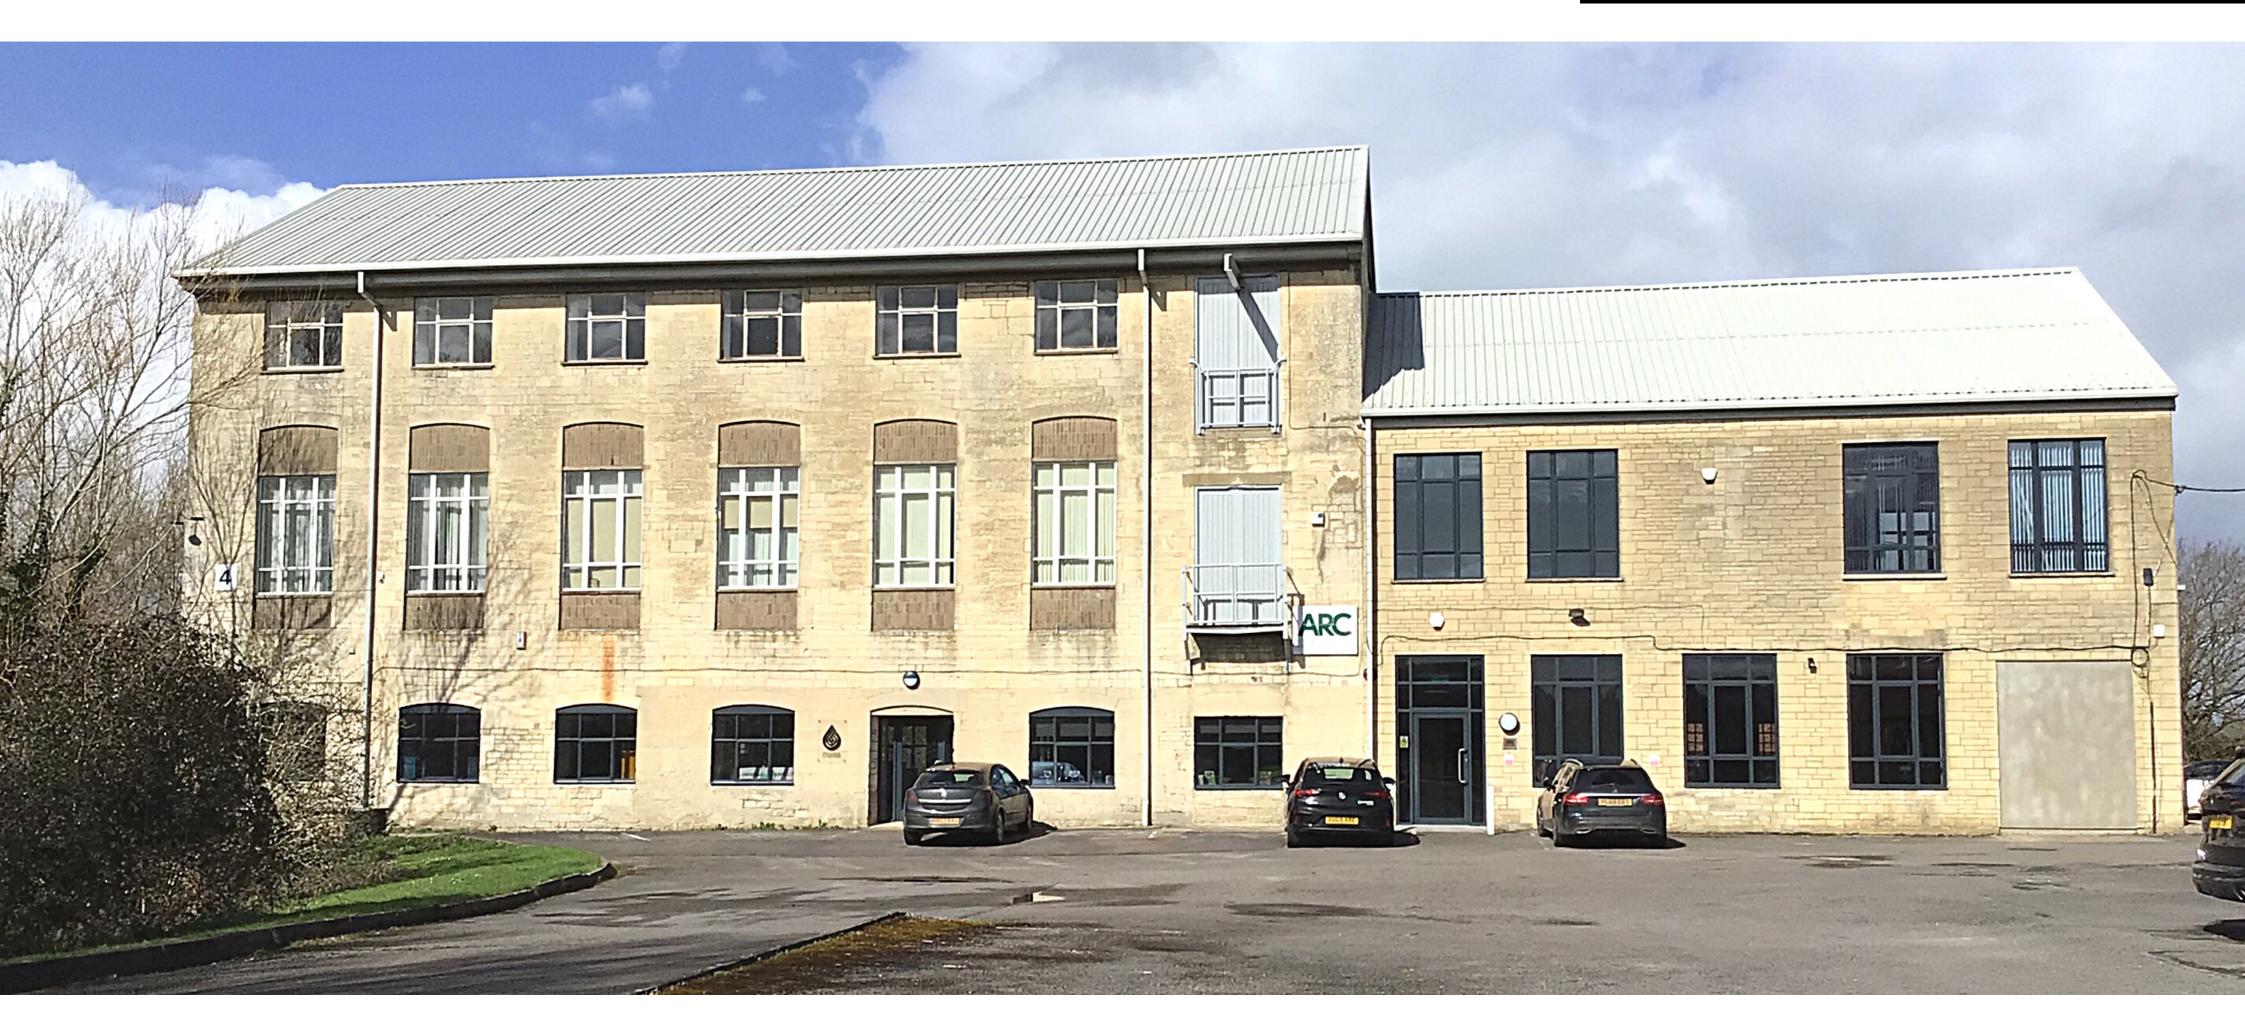

## The Mill, Eastington Trading Estate, Eastington, Stroud, Gloucestershire, GL10 3RZ 1/2 mile to J13 of M5 Motorway | To be Refurbished | Parking

## LOCATION

The property is situated on Eastington Trading Estate, off Spring Hill at Eastington.

Spring Hill links directly to the A419 providing direct access to Stonehouse and Stroud to the East, and Junction 13 of the M5 Motorway to the West.

The M5 Motorway provides excellent road links to Bristol and the Southwest to the South and Gloucester, Cheltenham and the Midlands to the North.

1st & 2nd floor offices within a former mill. The property comprises natural stone and brickwork to the elevations under a pitched and insulated roof. The main features comprise:

- A mix of open plan areas, board room and managers offices. The suite could be arranged back to an open plan floor plate.
- New aluminium double glazed windows providing good natural light
- Ladies and gents WCs and kitchen
- Car parking
- To be refurbished