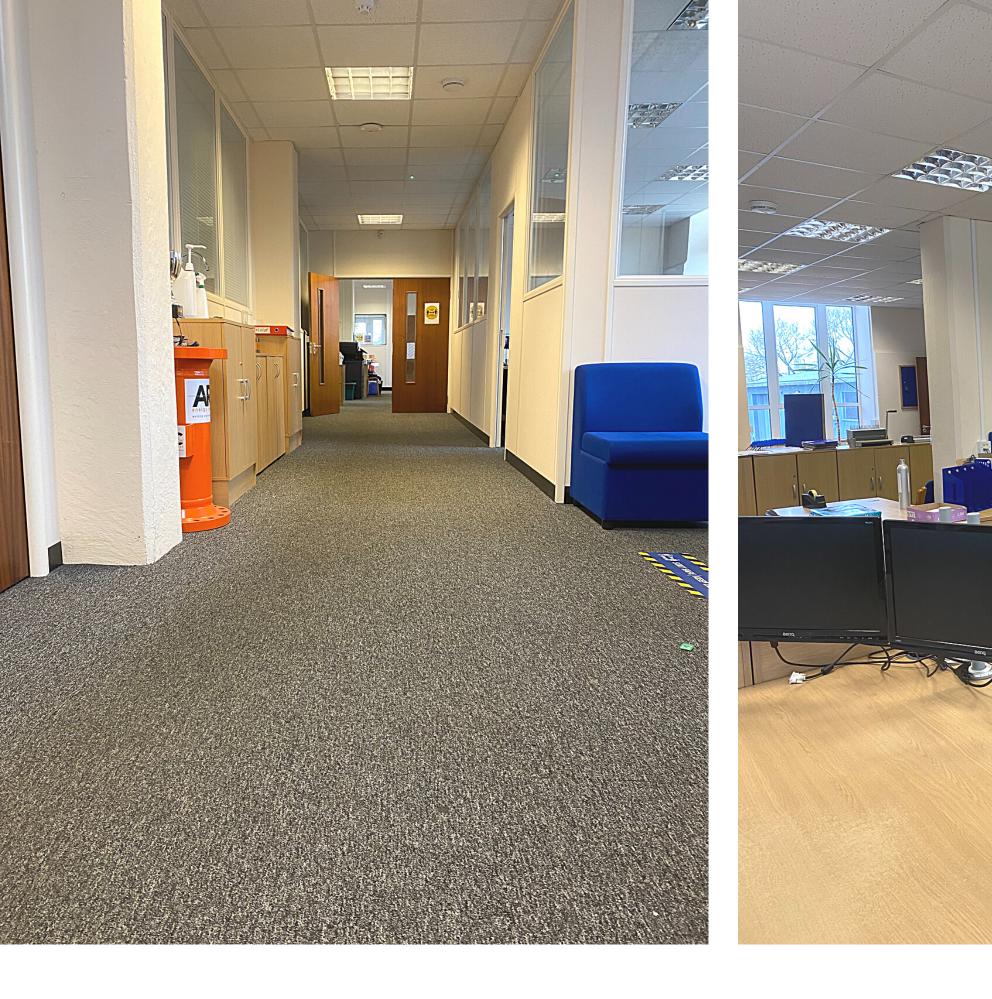

- A mix of open plan areas, board room and managers offices. The suite could be arranged back to an open plan floor plate.
- New aluminium double glazed windows providing good natural light
- Ladies and gents WCs and kitchen
- Car parking
- To be refurbished