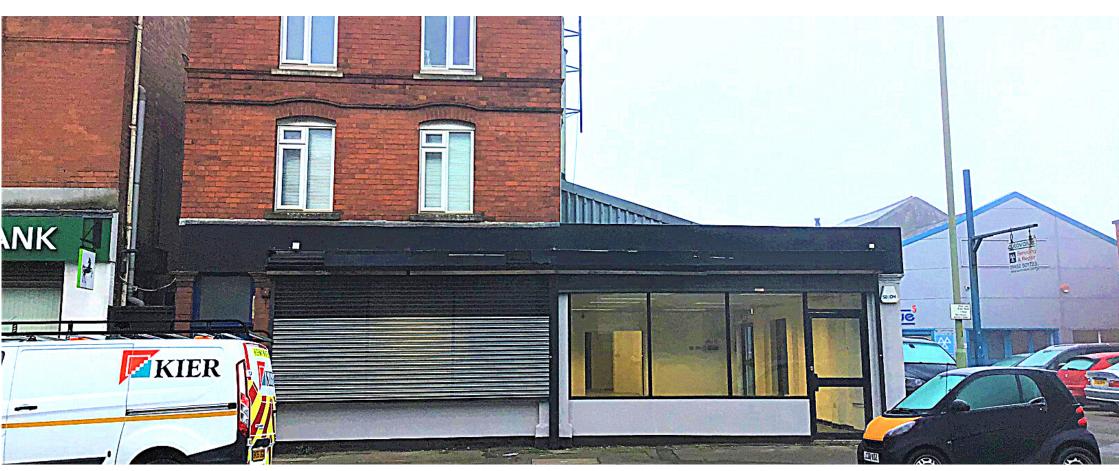

# TO LET RETAIL UNIT

1125 SQ FT (104.51 SQ M)

82 - 84 Bristol Road, Gloucester, GL1 5SD

Prominent Frontage on Bristol Road | To be Refurbished

The property is situated on the Bristol Road in Gloucester approximately ½ mile from the City Centre.

The Bristol Road is one of the main arterial routes into the City from the South and is popular with both national and local occupiers.

The popular Gloucester Quays Designer Outlet Village and historic Gloucester Docks are within a few minutes' walk.

# **DESCRIPTION**

- Ground floor retail unit
- Single glazed aluminium shop front facing directly onto the Bristol Road
- Roller shutter security blinds are fitted externally to windows and doors.
- A WC and Kitchen are installed.
- To be Refurbished
- Available April 2023
- Not suitable for Hot Food Takeaway