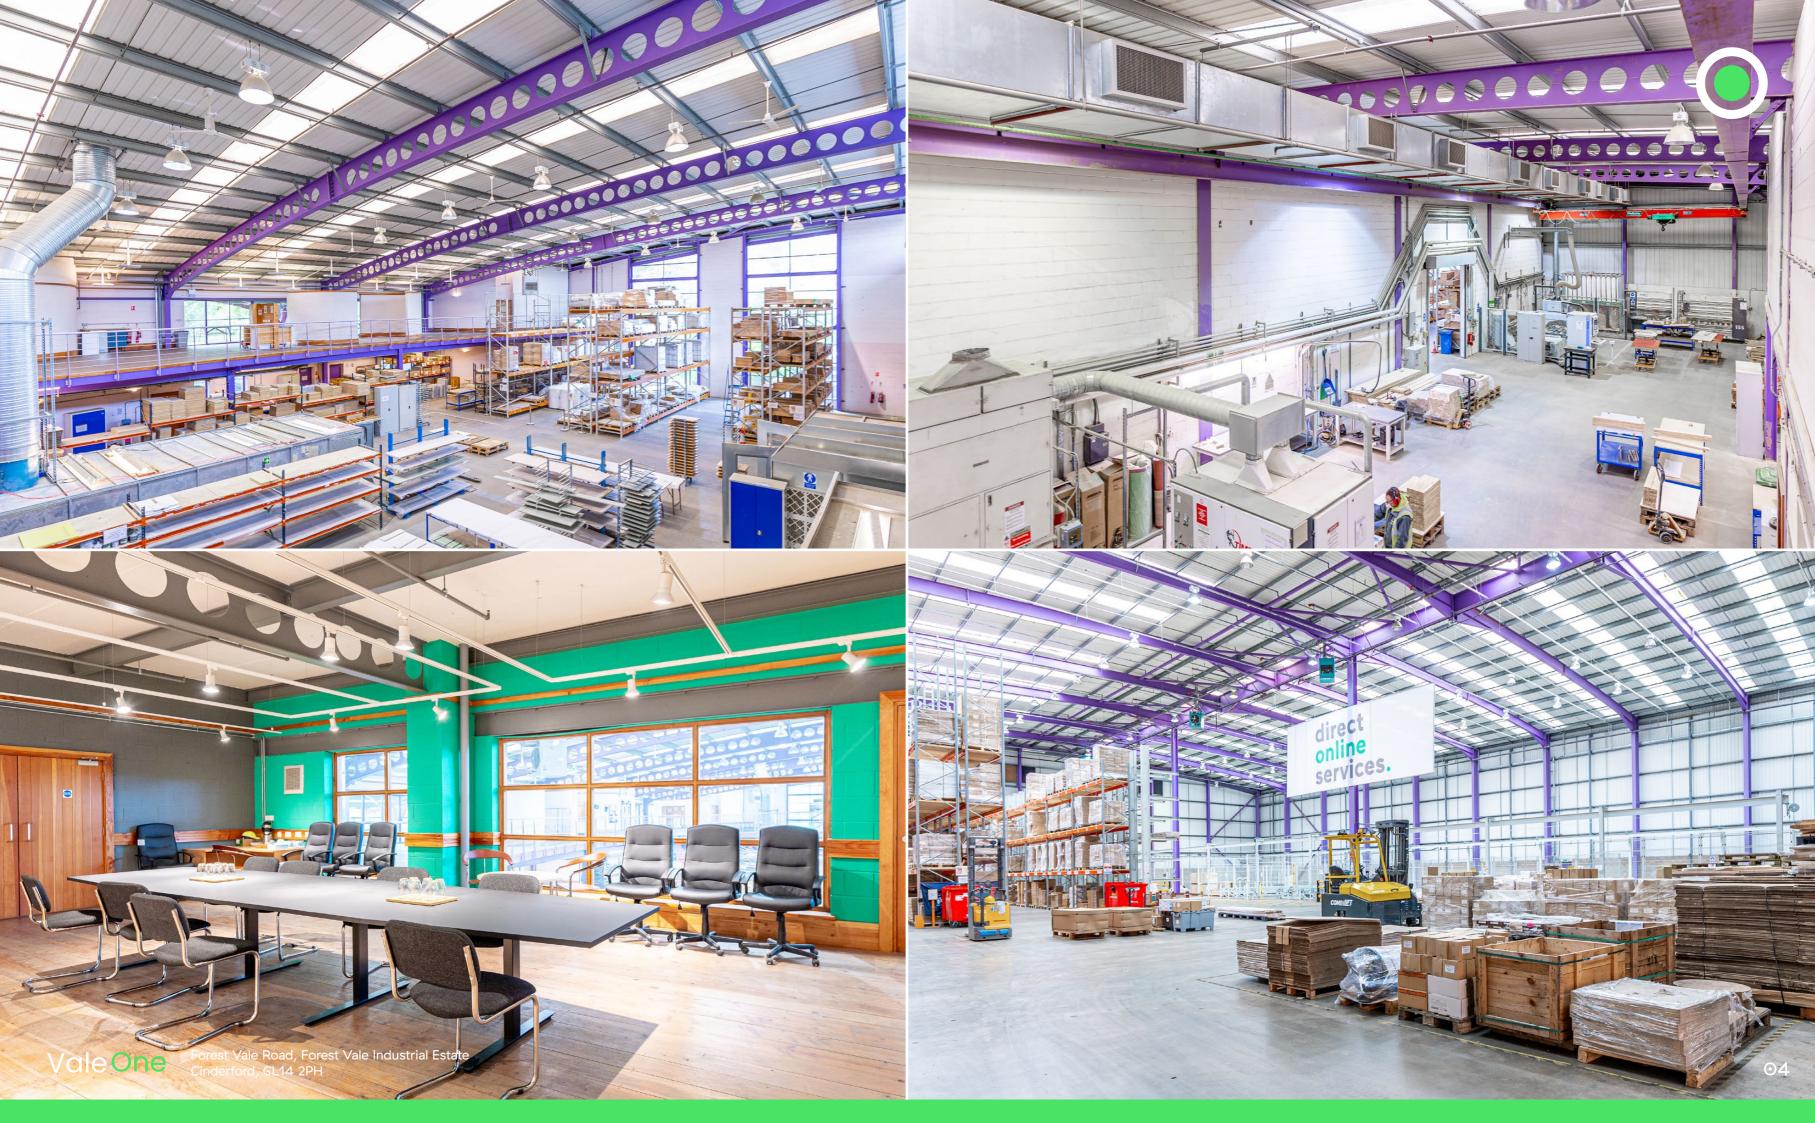

## Accomodation

The premises have been measured in accordance with the RICS Code of Measuring Practice (6th edition), and provide the following gross internal areas:

| DESCRIPTION                | SQ FT  | SQ M     |
|----------------------------|--------|----------|
| High Bay Warehouse         | 34,005 | 3,222.42 |
| Ground Floor Workshops     | 7,002  | 650.55   |
| First Floor Offices        | 7,002  | 650.55   |
| Second Floor Mezzanine     | 7,002  | 650.55   |
| Production / Manufacturing | 24,869 | 2,310.38 |
| Mezzanine                  | 4,711  | 437.65   |
| Canteen                    | 310    | 28.80    |
| TOTAL                      | 84,902 | 7,887.66 |

#### **Planning**

The property benefits from B1, B2 and B8 uses with unrestricted hours of use.