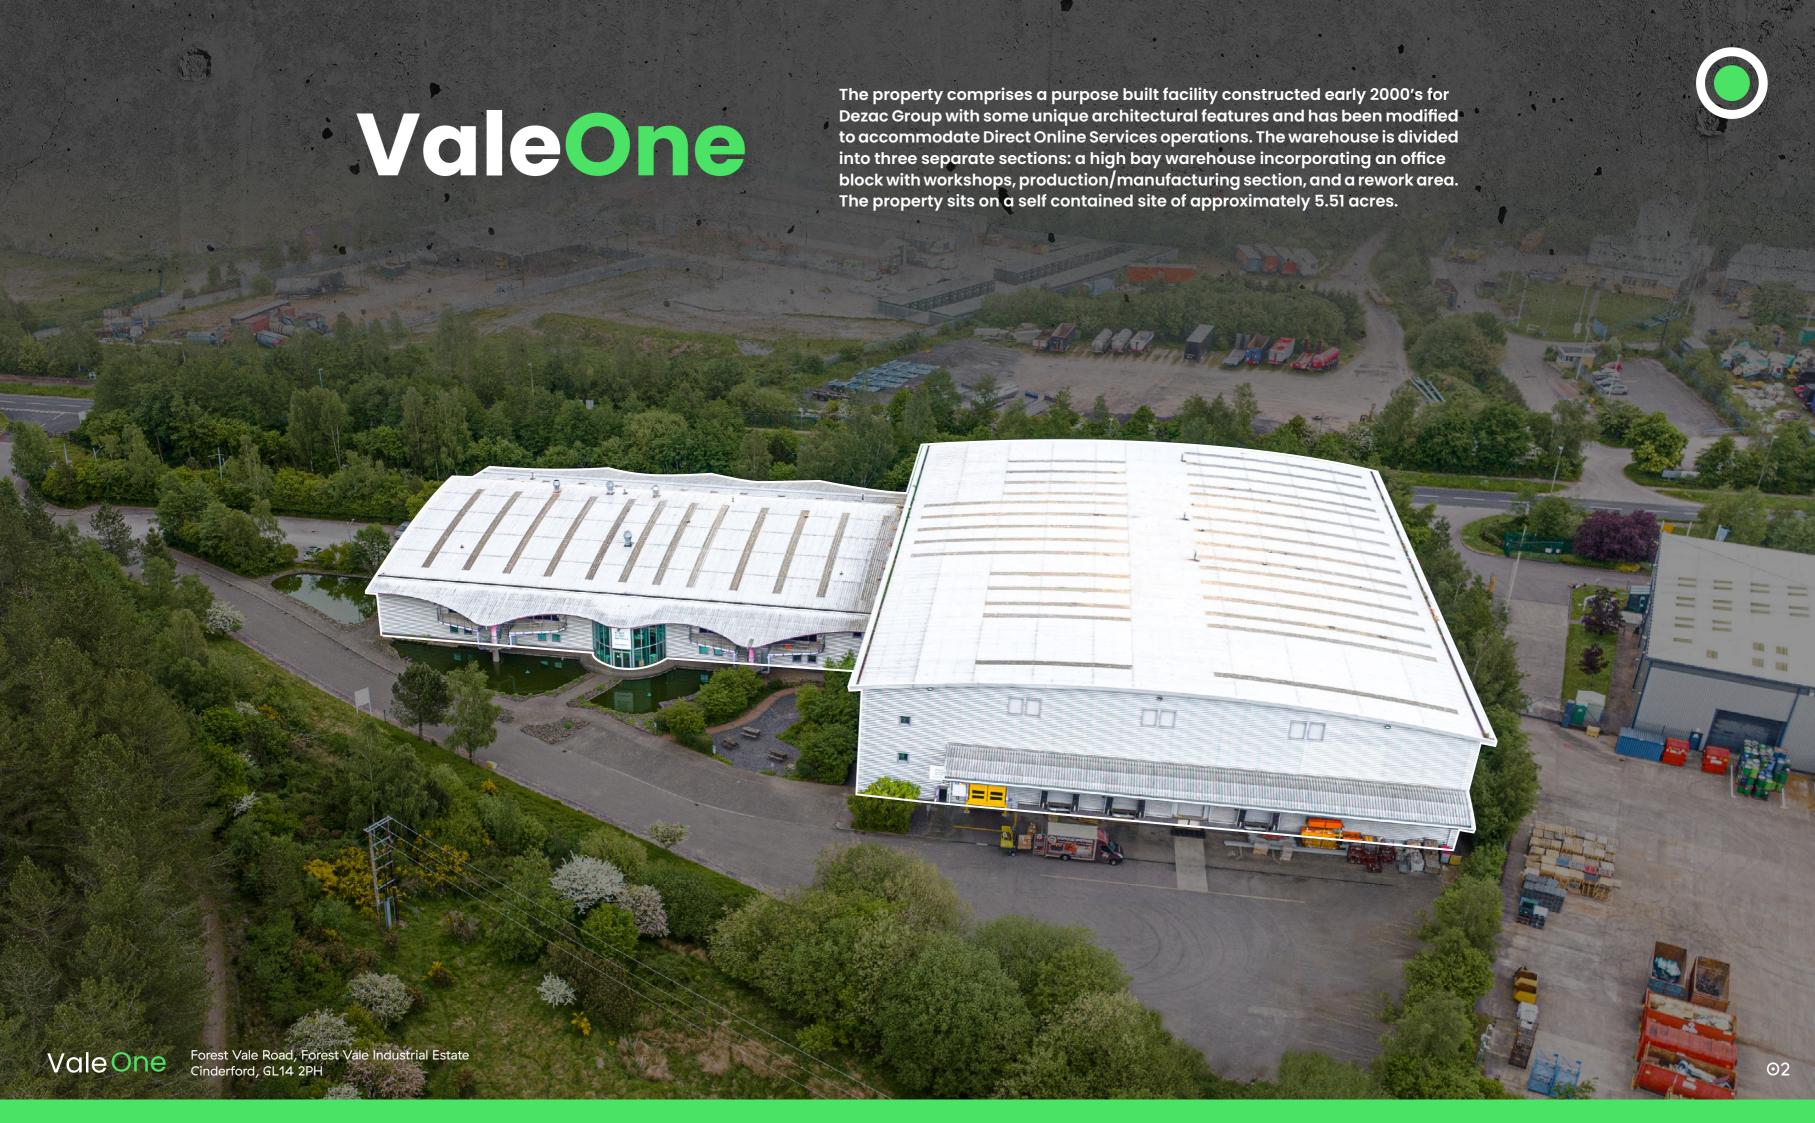

## Accomodation

The premises have been measured in accordance with the RICS Code of Measuring Practice (6th edition), and provide the following gross internal areas:

| DESCRIPTION                | SQ FT  | SQ M     |
|----------------------------|--------|----------|
| High Bay Warehouse         | 34,005 | 3,222.42 |
| Ground Floor Workshops     | 7,002  | 650.55   |
| First Floor Offices        | 7,002  | 650.55   |
| Second Floor Mezzanine     | 7,002  | 650.55   |
| Production / Manufacturing | 24,869 | 2,310.38 |
| Mezzanine                  | 4,711  | 437.65   |
| Canteen                    | 310    | 28.80    |
| TOTAL                      | 84,902 | 7,887.66 |

### Location

Cinderford is located in the Forest of Dean in Gloucestershire. The town benefits from good road communications with the A48 being located 3.8 miles east of the town and the A40 being located 5.6 miles to the north which provides access to Junction II of the M5 Motorway. Cinderford is 12 miles south of the M50 Motorway, whilst the M4 at Newport lies 31 miles to the south and can be reached via the A449. The property lies just north of Cinderford town centre, off the B4227 Forest Vale Road on the established Forest Vale Industrial Estate. Forest Vale is the largest industrial estate in the area and is home to a range of both local and national occupiers.