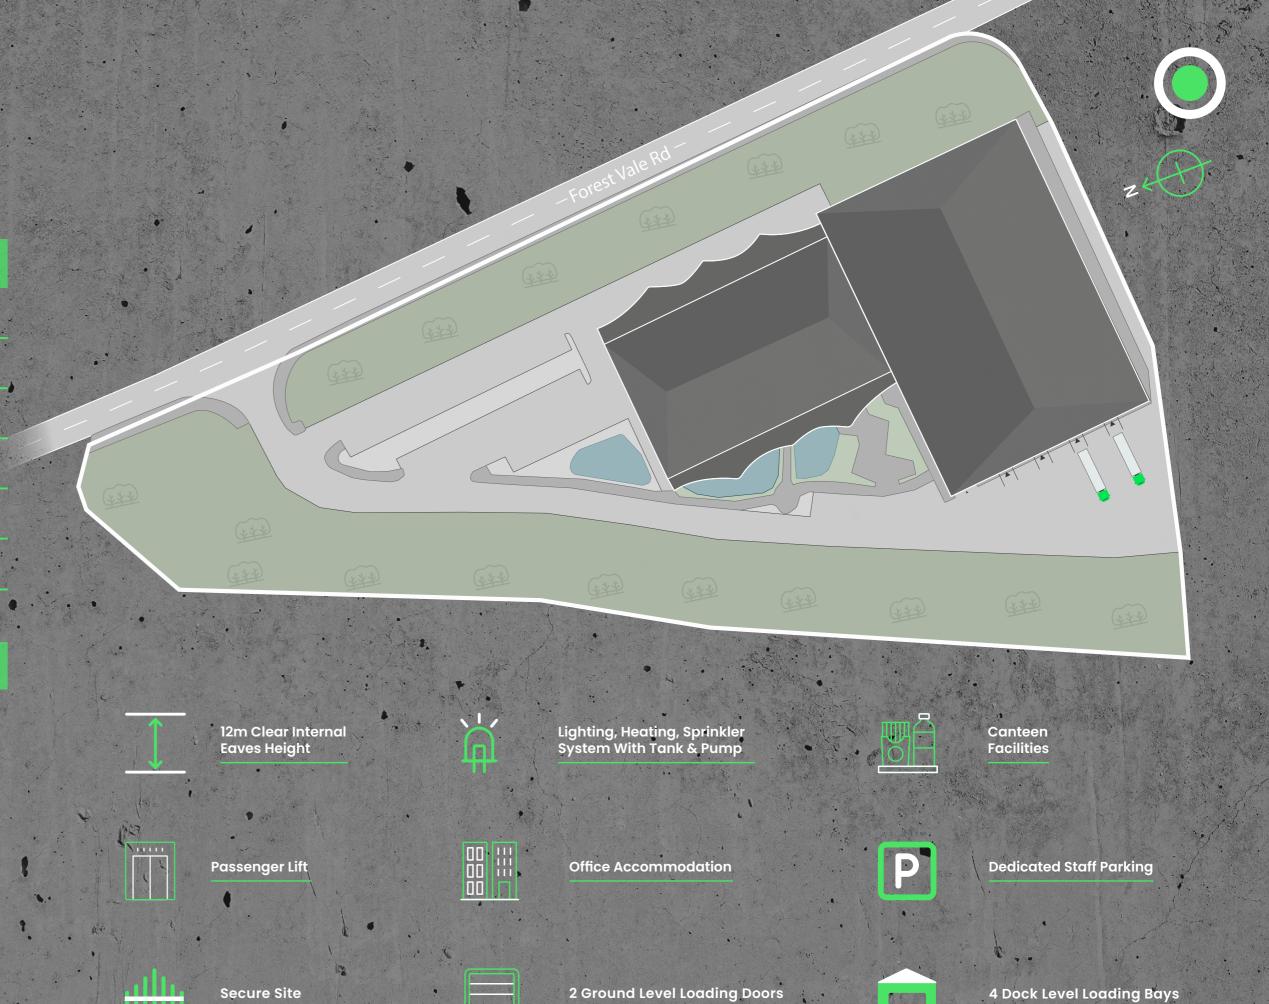

## Accomodation

The premises have been measured in accordance with the RICS Code of Measuring Practice (6th edition), and provide the following gross internal areas:

| DESCRIPTION                | SQ FT  | SQ M     |
|----------------------------|--------|----------|
| High Bay Warehouse         | 34,005 | 3,222.42 |
| Ground Floor Workshops     | 7,002  | 650.55   |
| First Floor Offices        | 7,002  | 650.55   |
| Second Floor Mezzanine     | 7,002  | 650.55   |
| Production / Manufacturing | 24,869 | 2,310.38 |
| Mezzanine                  | 4,711  | 437.65   |
| Canteen                    | 310    | 28.80    |
| TOTAL                      | 84,902 | 7,887.66 |