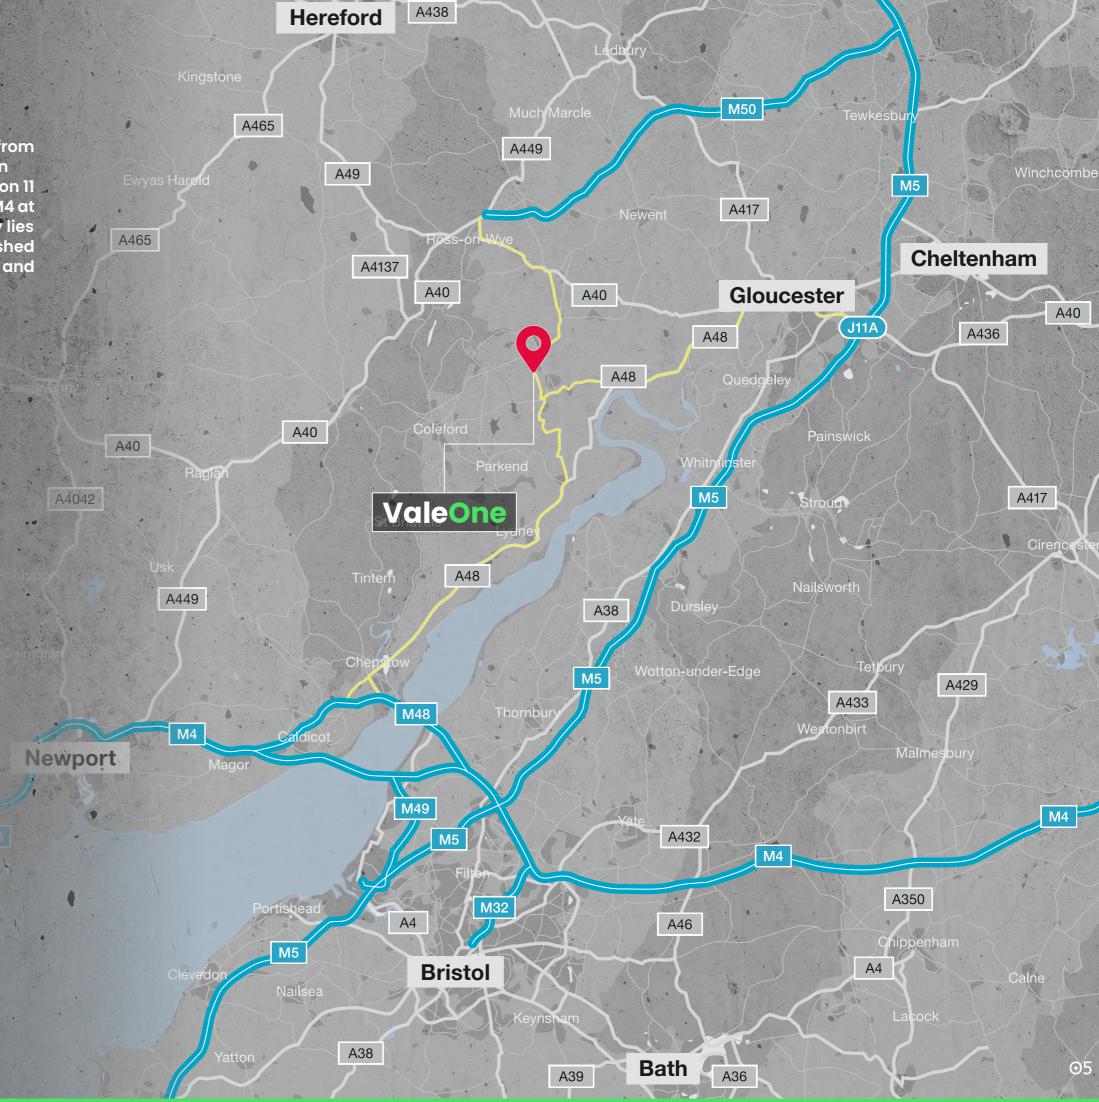

### Location

Cinderford is located in the Forest of Dean in Gloucestershire. The town benefits from good road communications with the A48 being located 3.8 miles east of the town and the A40 being located 5.6 miles to the north which provides access to Junction II of the M5 Motorway. Cinderford is 12 miles south of the M50 Motorway, whilst the M4 at Newport lies 31 miles to the south and can be reached via the A449. The property lies just north of Cinderford town centre, off the B4227 Forest Vale Road on the established Forest Vale Industrial Estate. Forest Vale is the largest industrial estate in the area and is home to a range of both local and national occupiers.

| A48    | ● 3.8 miles | 10 mins |
|--------|-------------|---------|
| A40    | 5.6 miles   | 12 mins |
| M50    | 12 miles    | 20 mins |
| M5 J11 | 18.3 miles  | 29 mins |
| M48    | 20.4 miles  | 36 mins |
| M4     | 31 miles    | 41 mins |

| Gloucester | 14.7 miles 19 mins        |
|------------|---------------------------|
| Cheltenham | 22 miles 40 mins          |
| Newport    | 35.3 miles 57 mins        |
| Bristol    | 36.3 miles 1 hr           |
| Cardiff    | 47.5 miles • 1 hr 15 mins |

| Gloucester Train Station     | 14.6 miles          | 29 mins |
|------------------------------|---------------------|---------|
| Gloucester Airport           | 19.3 miles          | 35 mins |
| Cheltenham Spa Station       | 20.9 mins           | 35 mins |
| Bristol Temple Meads Station | 36.6 miles <b>4</b> | 58 mins |