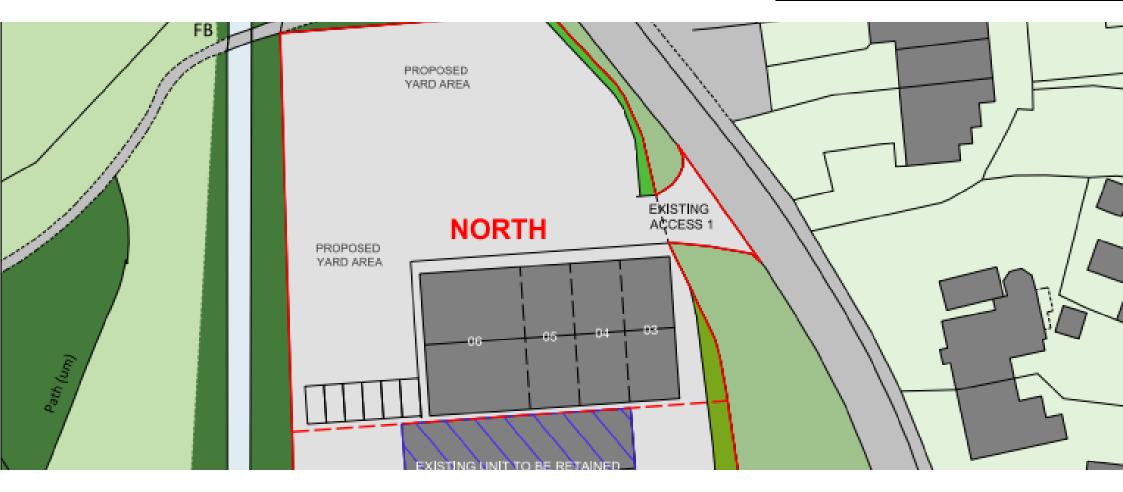

#### DESCRIPTION

A new industrial/workshop development comprising a terrace of up to 4 units.

- Construction to be of portal steel frame with profiled and insulated cladding to the elevations under insulated sheet roofs
- Access to the scheme is directly off Valley Road
- Office and WC in each unit
- Allocated parking

#### SCHEDULE OF FLOOR AREAS

|        | Sq ft | Sq m   |
|--------|-------|--------|
| Jnit 3 | 1,250 | 116.13 |
| Jnit 4 | 1,250 | 116.13 |
| Jnit 5 | 1,250 | 116.13 |
| Jnit 6 | 2,500 | 232.25 |
| Γotal  | 6,250 | 580.64 |