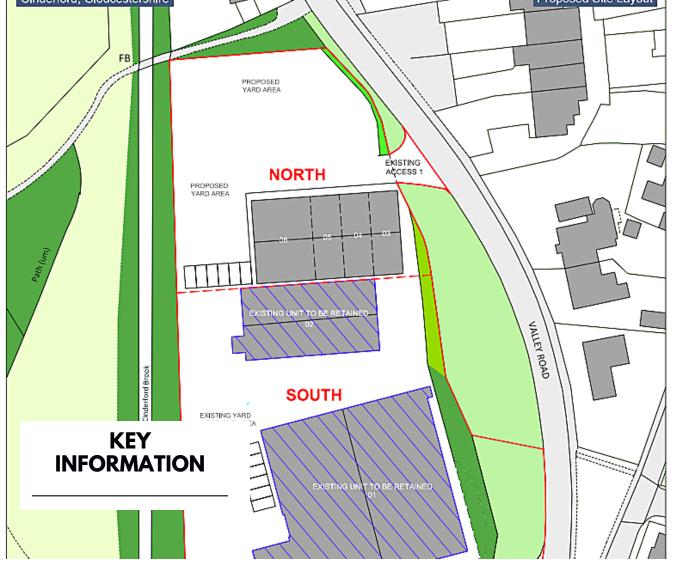

#### DESCRIPTION

A new industrial/workshop development comprising a terrace of up to 4 units.

- Construction to be of portal steel frame with profiled and insulated cladding to the elevations under insulated sheet roofs
- Access to the scheme is directly off Valley Road
- Office and WC in each unit
- Allocated parking

#### SCHEDULE OF FLOOR AREAS

|        | Sq ft | Sq m   |
|--------|-------|--------|
| Jnit 3 | 1,250 | 116.13 |
| Jnit 4 | 1,250 | 116.13 |
| Jnit 5 | 1,250 | 116.13 |
| Jnit 6 | 2,500 | 232.25 |
| Γotal  | 6,250 | 580.64 |