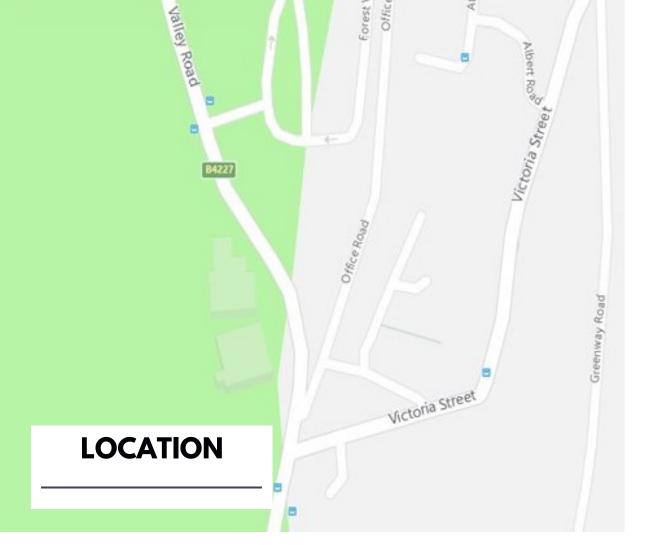

#### Linear Business Park, Valley Road, Cinderford, Glos GL14 3HE

New Build Units | Popular Industrial Area | May Suit Variety of Uses | Completion Q3 2023

Cinderford is located on the Eastern Fringe of the Forest of Dean in Gloucestershire and is one of the main market towns within the area.

The properties are located on Linear Business Park on Valley Road, south-west of Cinderford Town centre. The business park is a prominent Industrial location in Cinderford and is home to both local and national companies.