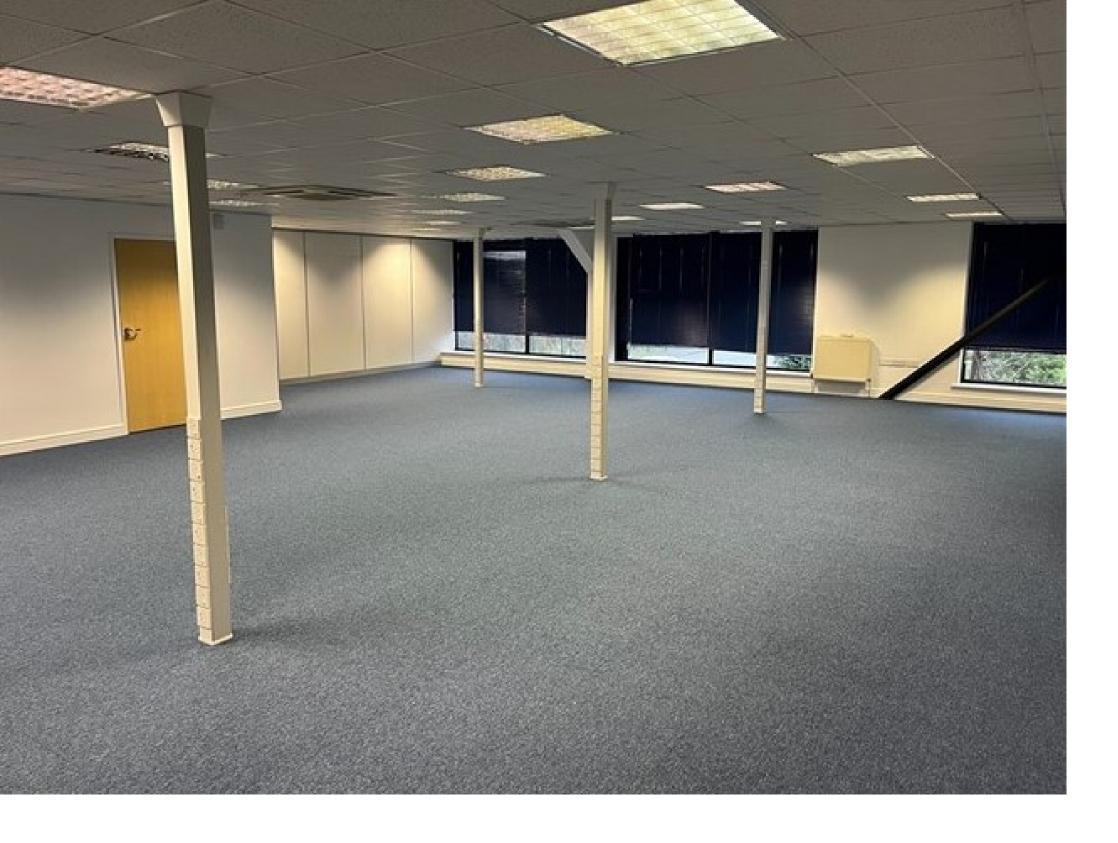

# **DESCRIPTION**

The property comprises a first floor of a twostorey property constructed in 2000, providing high quality office accommodation.

- Communal reception/stairwell area
- Stairs and platform lift provide access to the first-floor office, as well as communal WC
- Open plan office with private office, storage room and a/c temperature controlled server room
- Central heating
- Double glazing

#### **FLOOR SCHEDULE**

|              | Sq Ft    | Sq M   |
|--------------|----------|--------|
| Main Office, | 1,776    | 165.19 |
| Storage      | 47       | 4.34   |
| Server Room  | 148      | 13.71  |
| TOTAL        | 1,963.78 | 182.44 |