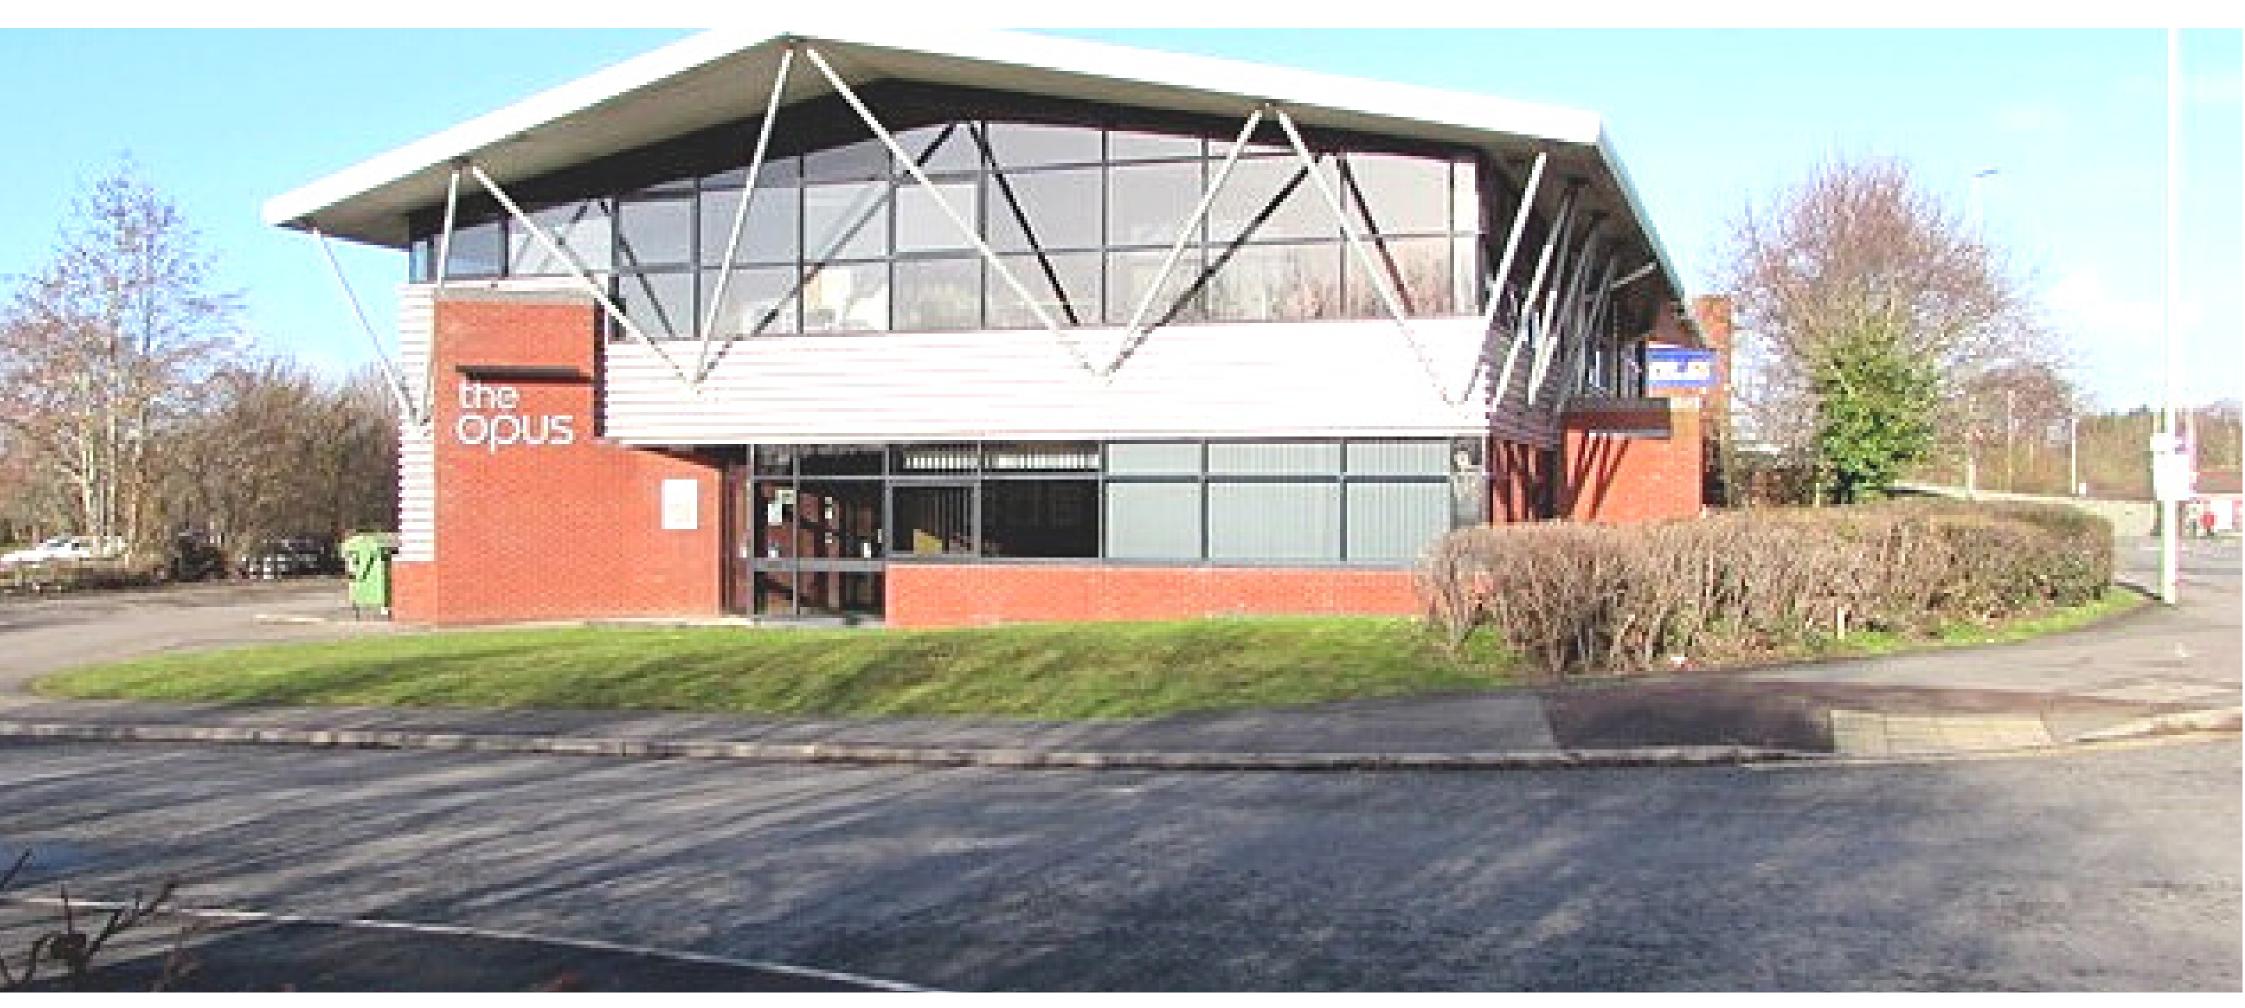

# TO LET HIGH QUALITY OFFICE

1,963.78 SQ FT (182.44 SQ M)

Suite D, The Opus, Telford Way, Waterwells Business Park, GL2 2AB Modern 1st Floor open plan suite | Parking | Close to M5 Junction 12

# **LOCATION**

The Opus is located on Telford Way at the western end of the successful and popular Waterwells Business Park.

The Park is situated directly off the A38, 4 miles to the south of Gloucester City centre and approximately one mile north of Junction 12 of the M5 Motorway.

# **DESCRIPTION**

The property comprises a first floor of a twostorey property constructed in 2000, providing high quality office accommodation.

- Communal reception/stairwell area
- Stairs and platform lift provide access to the first-floor office, as well as communal WC
- Open plan office with private office, storage room and a/c temperature controlled server room
- Central heating
- Double glazing