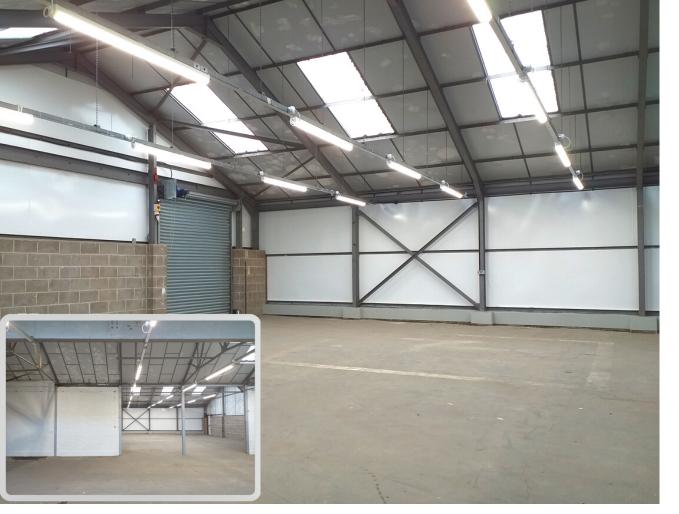

# **DESCRIPTION**

A well located industrial/storage unit and secure yard on Horton Road in Gloucester.

The main features comprise:-

- A steel frame industrial unit with a mix of facing brickwork and profiled cladding to the elevations under a pitched, profiled and insulated roof
- Works offices, Male & female WCs and kitchen installed
- Aluminium glazed entrance doors and screens to front elevation
- Loading access via a roller shutter door
- Height to eaves of approximately 3m
- Suitable for trade counter use
- Car Parking
- Large Secure Yard