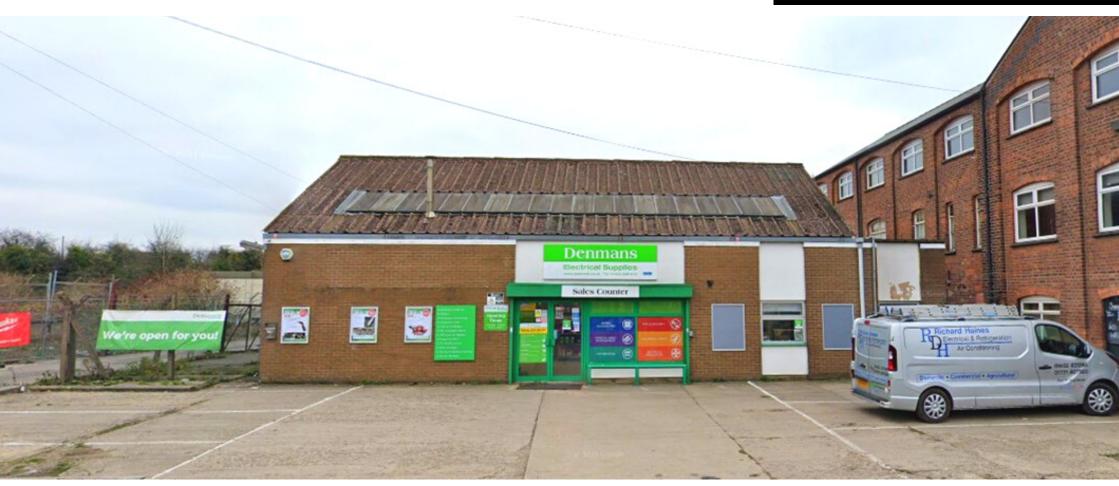

# TO LET

**INDUSTRIAL SITE (STORAGE UNIT & SECURE YARD)** 

4,550 SQ FT (422.70 SQ M) & .32 ACRE (.13HA) YARD

Horton Road, Gloucester GL1 3QA

Refurbished | Prominent Location | Suitable for Trade Counter | New Lease available

The property fronts directly on to Horton Road in Gloucester, close to the Junction with Great Western Road.

It is a short distance to Gloucester City Centre, Rail/Bus Stations and Gloucestershire Royal Hospital.

# **DESCRIPTION**

A well located industrial/storage unit and secure yard on Horton Road in Gloucester.

The main features comprise:-

- A steel frame industrial unit with a mix of facing brickwork and profiled cladding to the elevations under a pitched, profiled and insulated roof
- Works offices, Male & female WCs and kitchen installed
- Aluminium glazed entrance doors and screens to front elevation
- Loading access via a roller shutter door
- Height to eaves of approximately 3m
- Suitable for trade counter use
- Car Parking
- Large Secure Yard