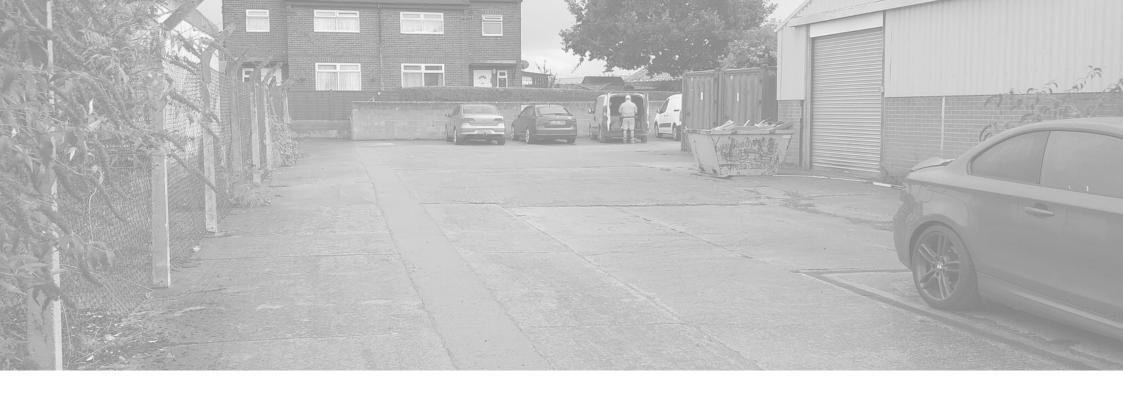

The property fronts directly on to Horton Road in Gloucester, close to the Junction with Great Western Road.

It is a short distance to Gloucester City Centre, Rail/Bus Stations and Gloucestershire Royal Hospital.

The surrounding area comprises a mix of commercial and residential uses.

# **DESCRIPTION**

A well located industrial/storage unit and secure yard on Horton Road in Gloucester.

The main features comprise:-

- A steel frame industrial unit with a mix of facing brickwork and profiled cladding to the elevations under a pitched, profiled and insulated roof
- Works offices, Male & female WCs and kitchen installed
- Aluminium glazed entrance doors and screens to front elevation
- Loading access via a roller shutter door
- Height to eaves of approximately 3m
- Suitable for trade counter use
- Car Parking
- Large Secure Yard