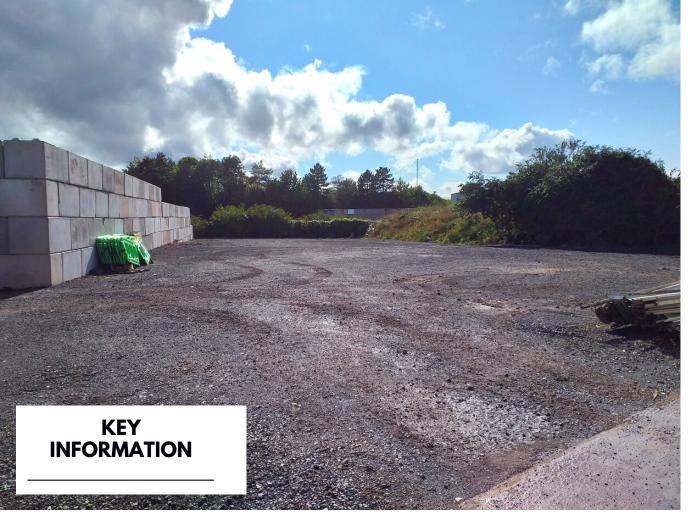

# **DESCRIPTION**

A well located industrial/storage unit and secure yard on Horton Road in Gloucester.

The main features comprise:-

- A steel frame industrial unit with a mix of facing brickwork and profiled cladding to the elevations under a pitched, profiled and insulated roof
- Works offices, Male & female WCs and kitchen installed
- Aluminium glazed entrance doors and screens to front elevation
- Loading access via a roller shutter door
- Height to eaves of approximately 3m
- Suitable for trade counter use
- Car Parking
- Large Secure Yard