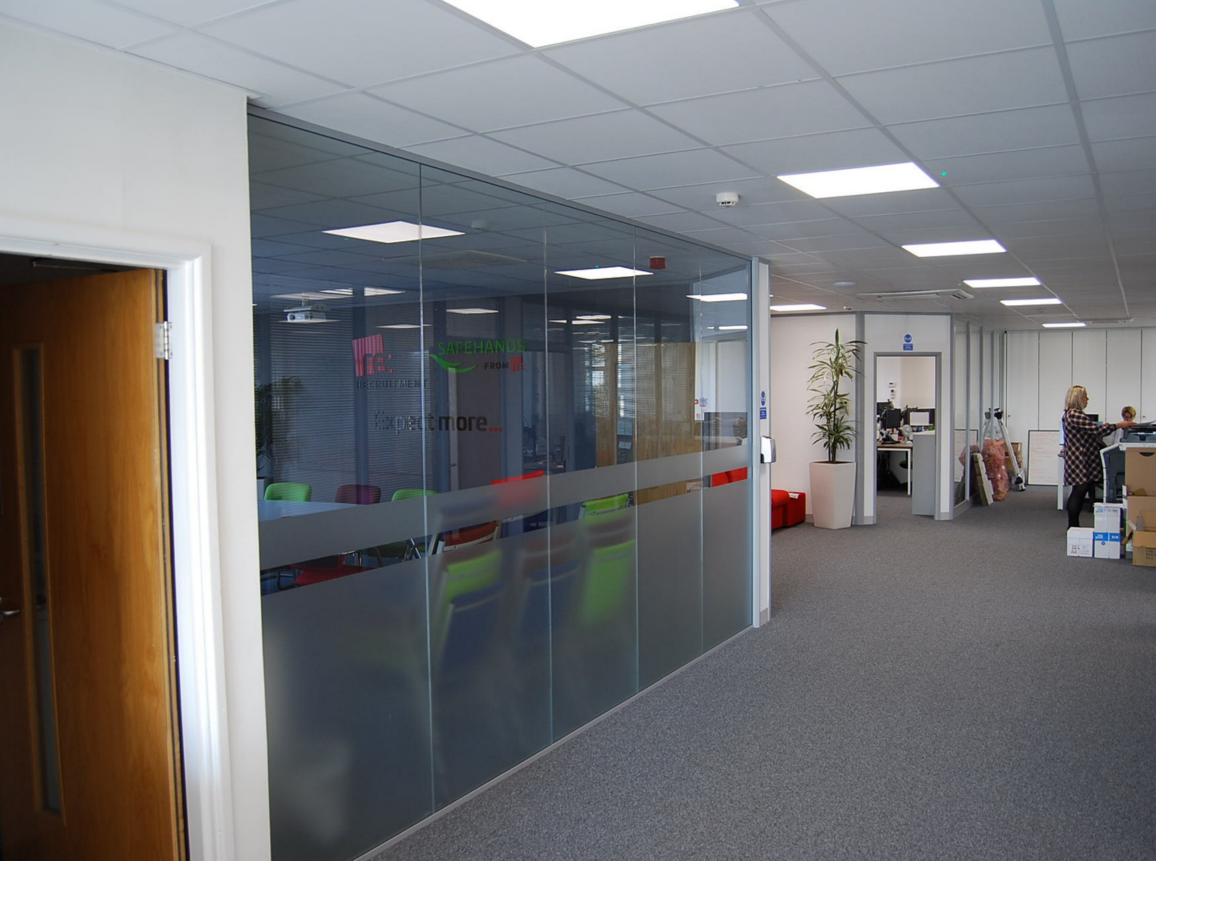

# **DESCRIPTION**

A modern detached office building which has been extensively refurbished and fitted out to a high quality. The main features comprise:

- Accommodation over Ground and First Floors
- Ladies and Gents WCs and Kitchen facilities on each level.
- Polyester Powder coated aluminium windows
- Suspended ceilings with inset LED lighting
- High quality glazed partitioned meeting rooms and offices.
- 21 Marked parking spaces