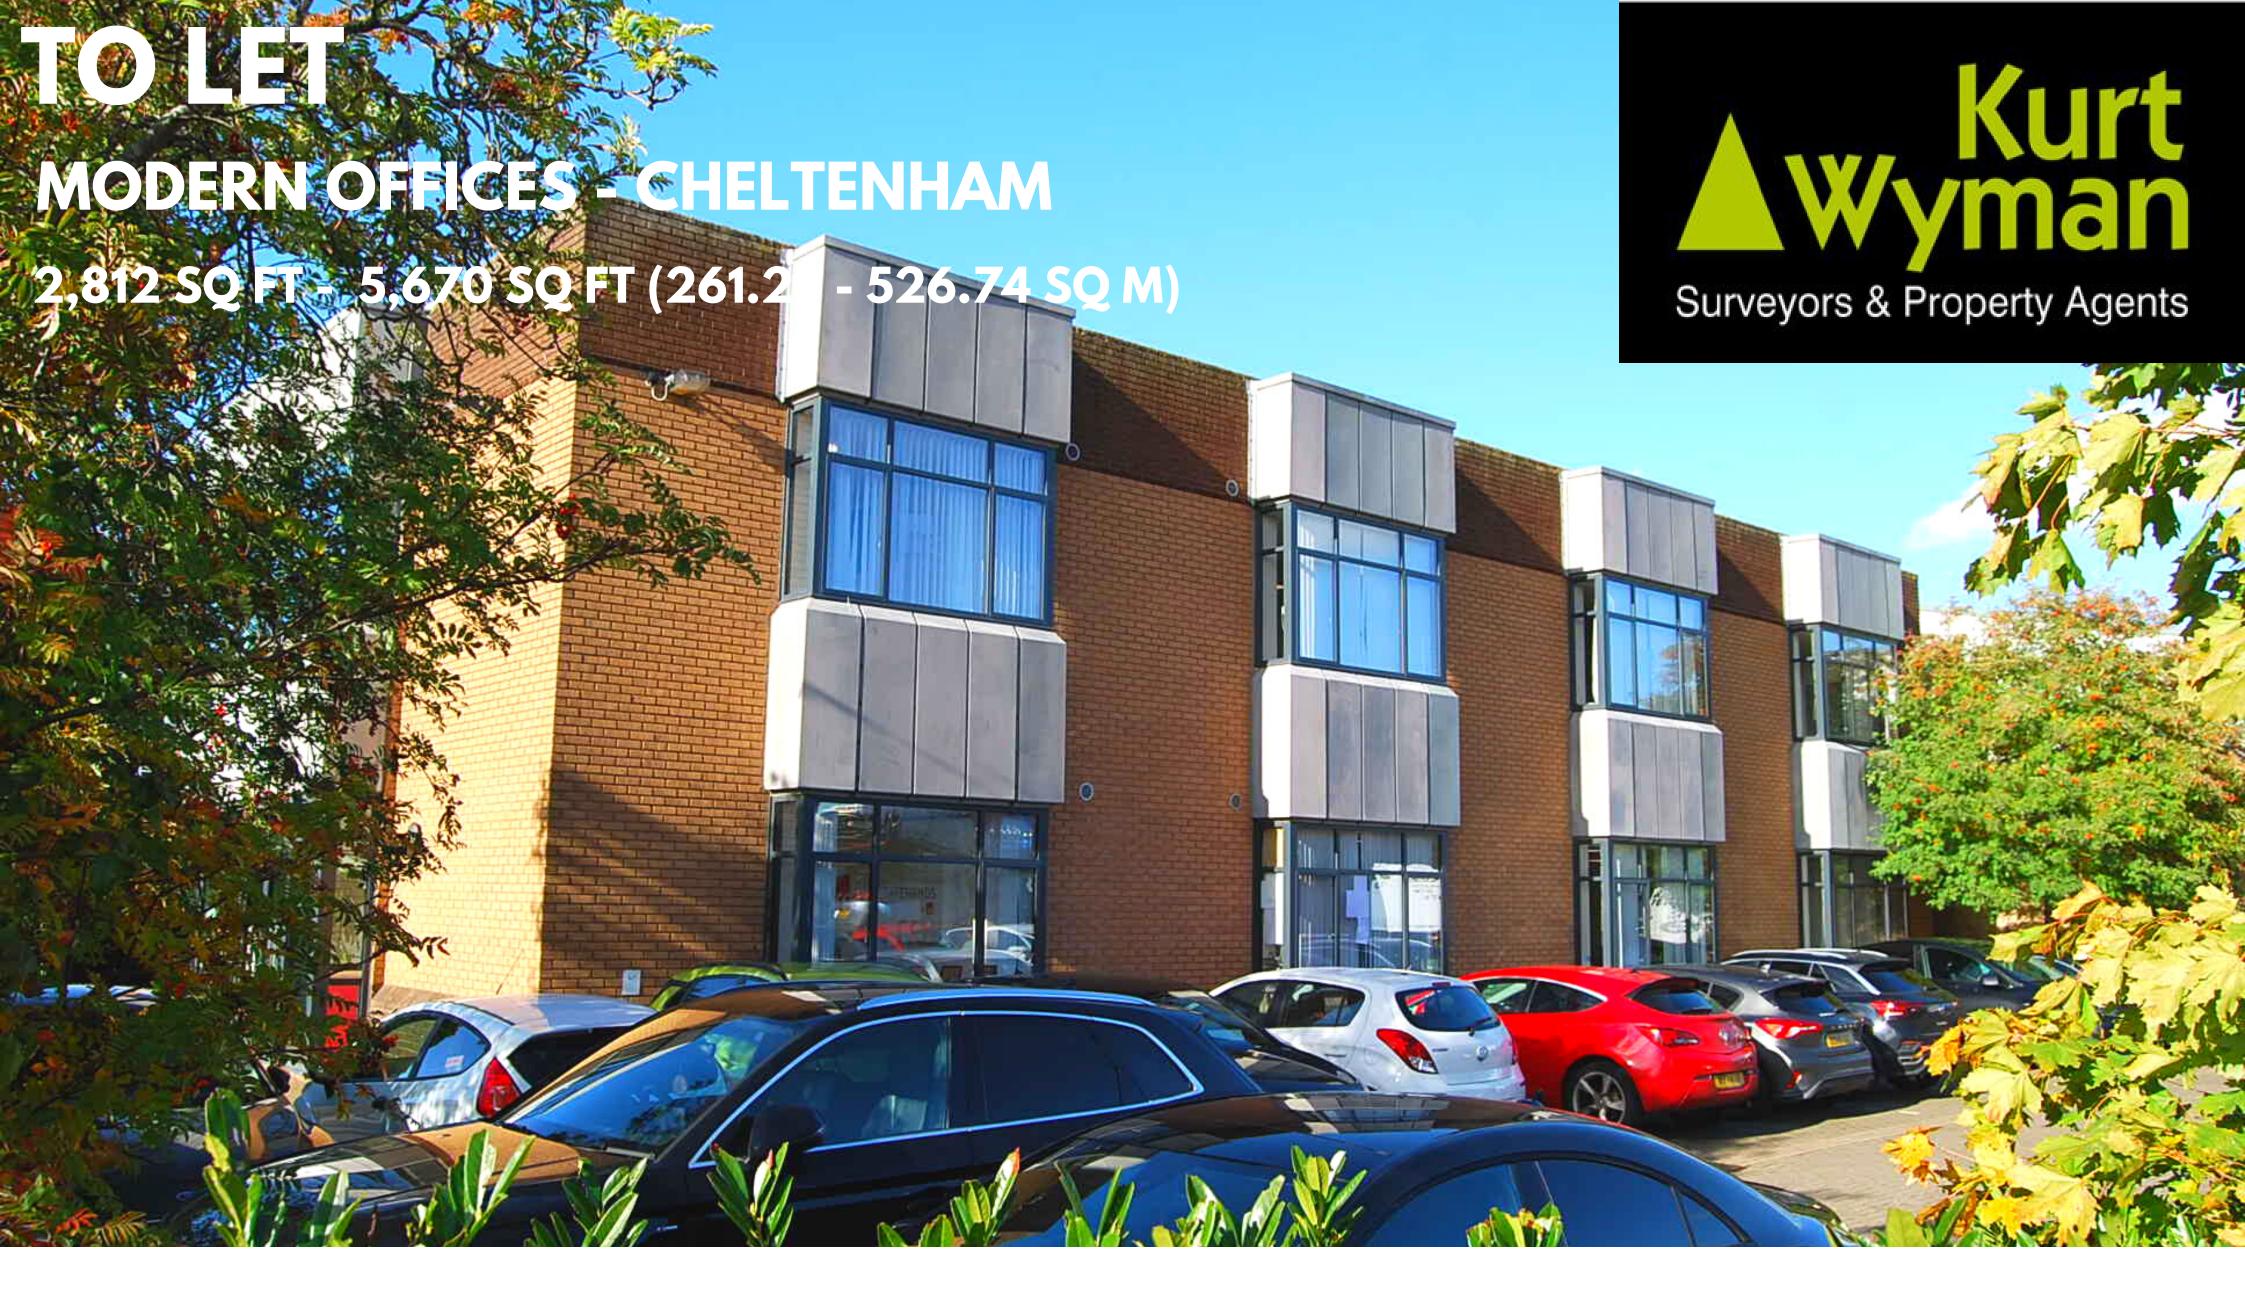

Manor Park Place, Rutherford Way, Cheltenham, GL51 9TU High Quality Fitout | Excellent Location | 21 Parking Spaces

# **DESCRIPTION**

A modern detached office building which has been extensively refurbished and fitted out to a high quality. The main features comprise:

- Accommodation over Ground and First Floors
- Ladies and Gents WCs and Kitchen facilities on each level.
- Polyester Powder coated aluminium windows
- Suspended ceilings with inset LED lighting
- High quality glazed partitioned meeting rooms and offices.
- 21 Marked parking spaces