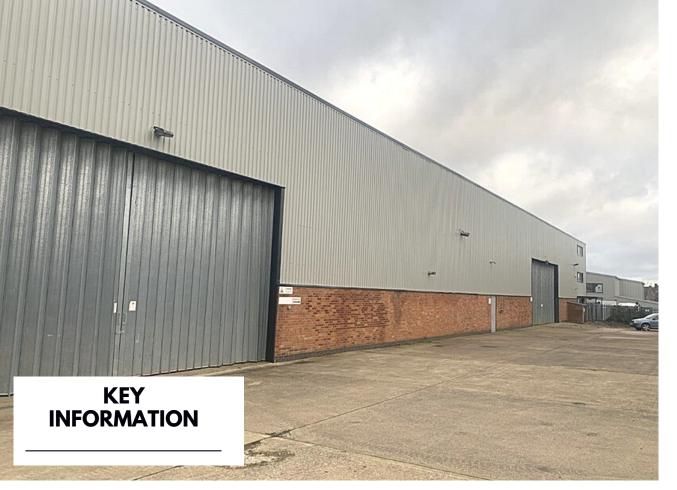

#### **DESCRIPTION**

- A detached high bay Warehouse production unit
- Integral 3-storey office block
- Portal Frame Construction providing clear working/ circulation space
- 8 metre high eaves
- 7 tonne gantry crane
- LED Lighting to Warehouse
- Good vehicular access