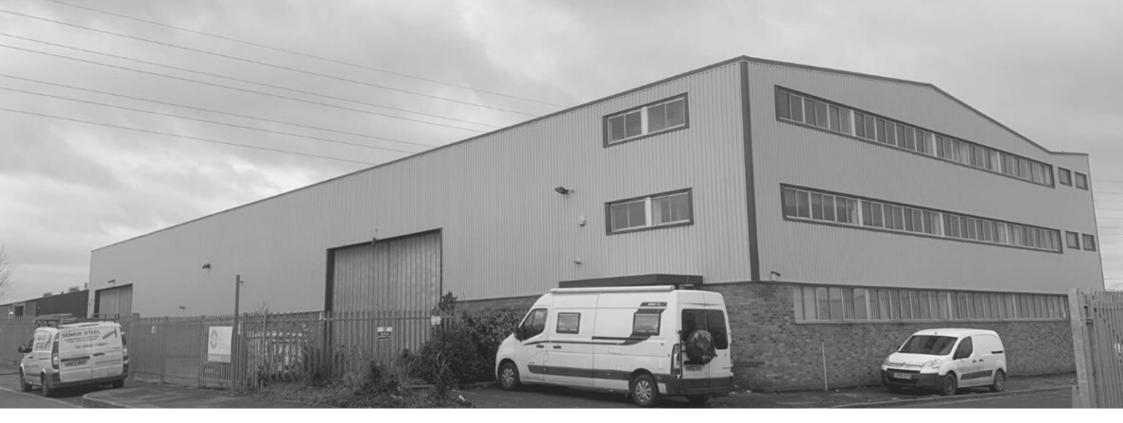

### PRODUCTION/WAREHOUSE UNIT

18,305 SQ FT (1,700 SQ M)

Unit 2, Chosen View Road, Kingsditch, Cheltenham, GL51 9LT

8m Eaves Height | Gantry Crane | Secure Yard/Parking | Popular Industrial Location

#### **DESCRIPTION**

- A detached high bay Warehouse production unit
- Integral 3-storey office block
- Portal Frame Construction providing clear working/ circulation space
- 8 metre high eaves
- 7 tonne gantry crane
- LED Lighting to Warehouse
- Good vehicular access

Kingsditch Trading Estate is the largest industrial estate in Cheltenham, conveniently located within 3 miles of Junctions 10 & 11 of the M5 Motorway.

The property fronts Chosen View Road, a cul-de-sac accessed off Swindon Road.