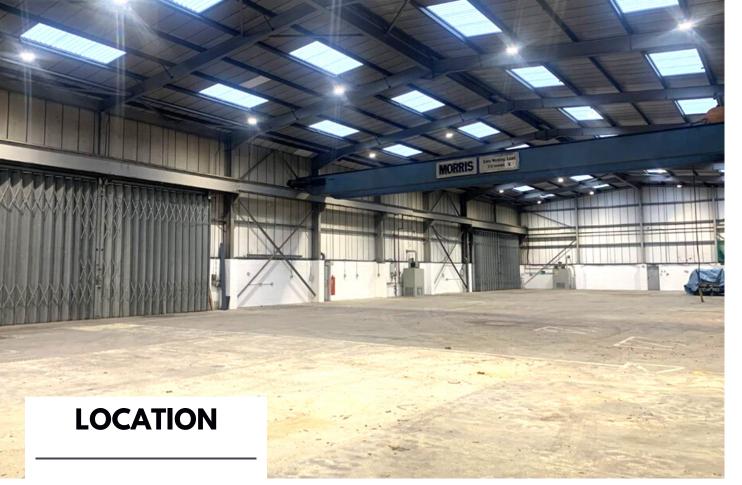

#### **DESCRIPTION**

- A detached high bay Warehouse production unit
- Integral 3-storey office block
- Portal Frame Construction providing clear working/ circulation space
- 8 metre high eaves
- 7 tonne gantry crane
- LED Lighting to Warehouse
- Good vehicular access