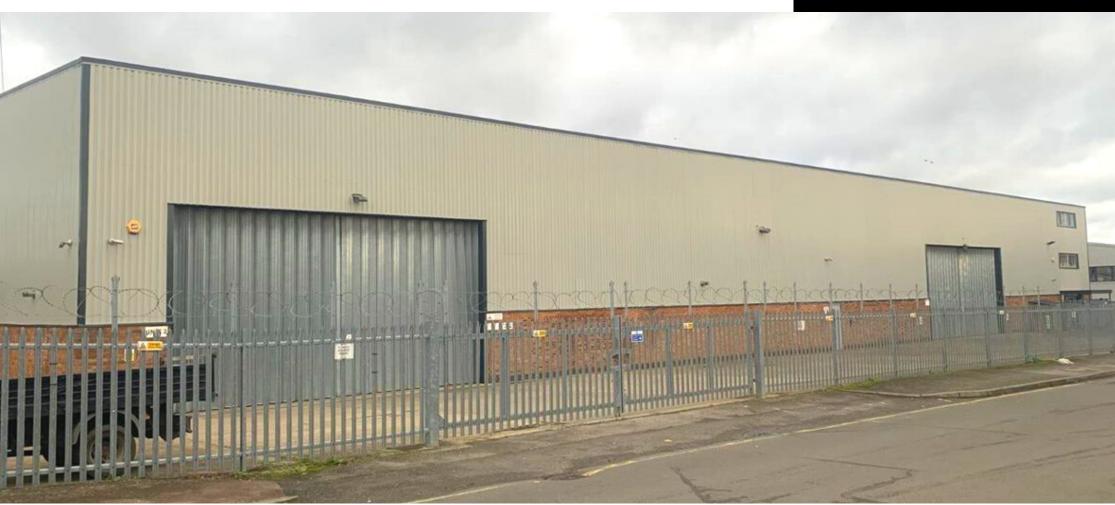

### PRODUCTION/WAREHOUSE UNIT

18,305 SQ FT (1,700 SQ M)

Unit 2, Chosen View Road, Kingsditch, Cheltenham, GL51 9LT

8m Eaves Height | Gantry Crane | Secure Yard/Parking | Popular Industrial Location

#### **DESCRIPTION**

- A detached high bay Warehouse production unit
- Integral 3-storey office block
- Portal Frame Construction providing clear working/ circulation space
- 8 metre high eaves
- 7 tonne gantry crane
- LED Lighting to Warehouse
- Good vehicular access

Kingsditch Trading Estate is the largest industrial estate in Cheltenham, conveniently located within 3 miles of Junctions 10 & 11 of the M5 Motorway.

The property fronts Chosen View Road, a cul-de-sac accessed off Swindon Road.