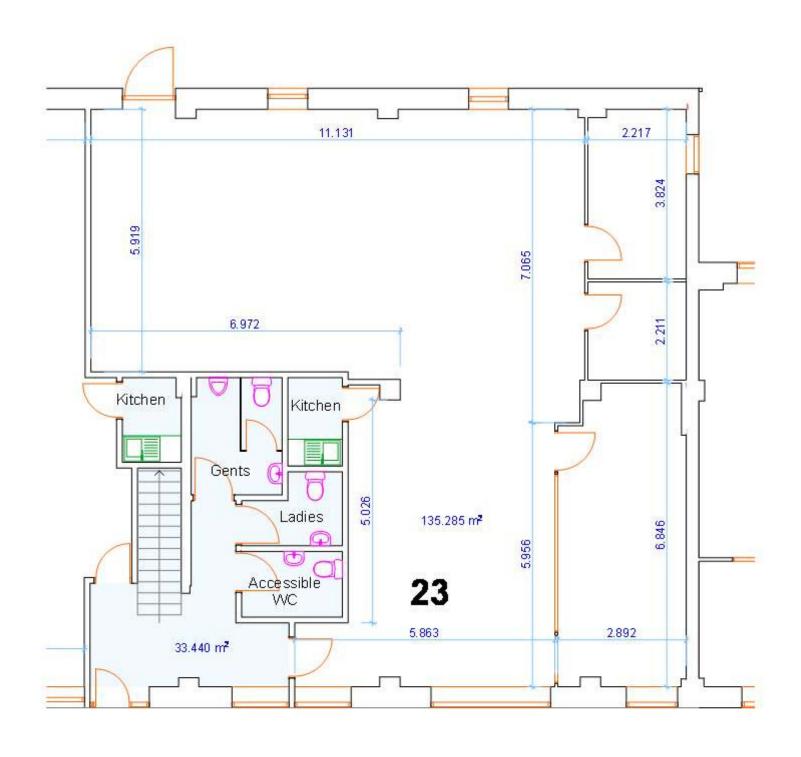

semore approximately 2 miles to the west of Gloucester City Centre via the A417 and A40.

This location offers convenient access to Gloucester City Centre and to the motorway network at either the M50 or M5.

# **DESCRIPTION**

The Steadings offers a total of 30 office units created from 18th, 19th and 20th Century Farm buildings.

- Unit 23 is a newly refurbished ground floor office located in a prominent position on the site as part of the 'Dutch Barn'
- The accommodation provides a mixture of open plan with cellular offices and meeting rooms
- Excellent natural light
- Kitchen & WC
- Ample parking
- High speed internet is available throughout the site
- Heating via an effective Biomass Boiler offering significant savings on heating costs. Heating is included within the service charge.



0. Ground Floor 1:100

#### **SERVICES**

Water, drainage and electricity are connected to the property.

Heating is provided through an effective environmental waste timber fuelled boiler serving the whole site.

NOTE: None of the services have been tested by Kurt Wyman Surveyors.

#### **EPC**

TBC

## **RATING**

The 2023 Rating list shows the property is described as 'Offices and Premises' with a Rateable Value of £16,000.

# **QUOTING TERMS**

The property is available by way of a new Full Repairing And Insuring lease for a negotiable term of years.

# **QUOTING RENTAL**

£22,570 per annum

A site service charge is also Levied.

#### **LEGAL COSTS**

Each party will be responsible for their own legal fees involved in the transaction.

### **VAT**

All figures are quoted exclusive of