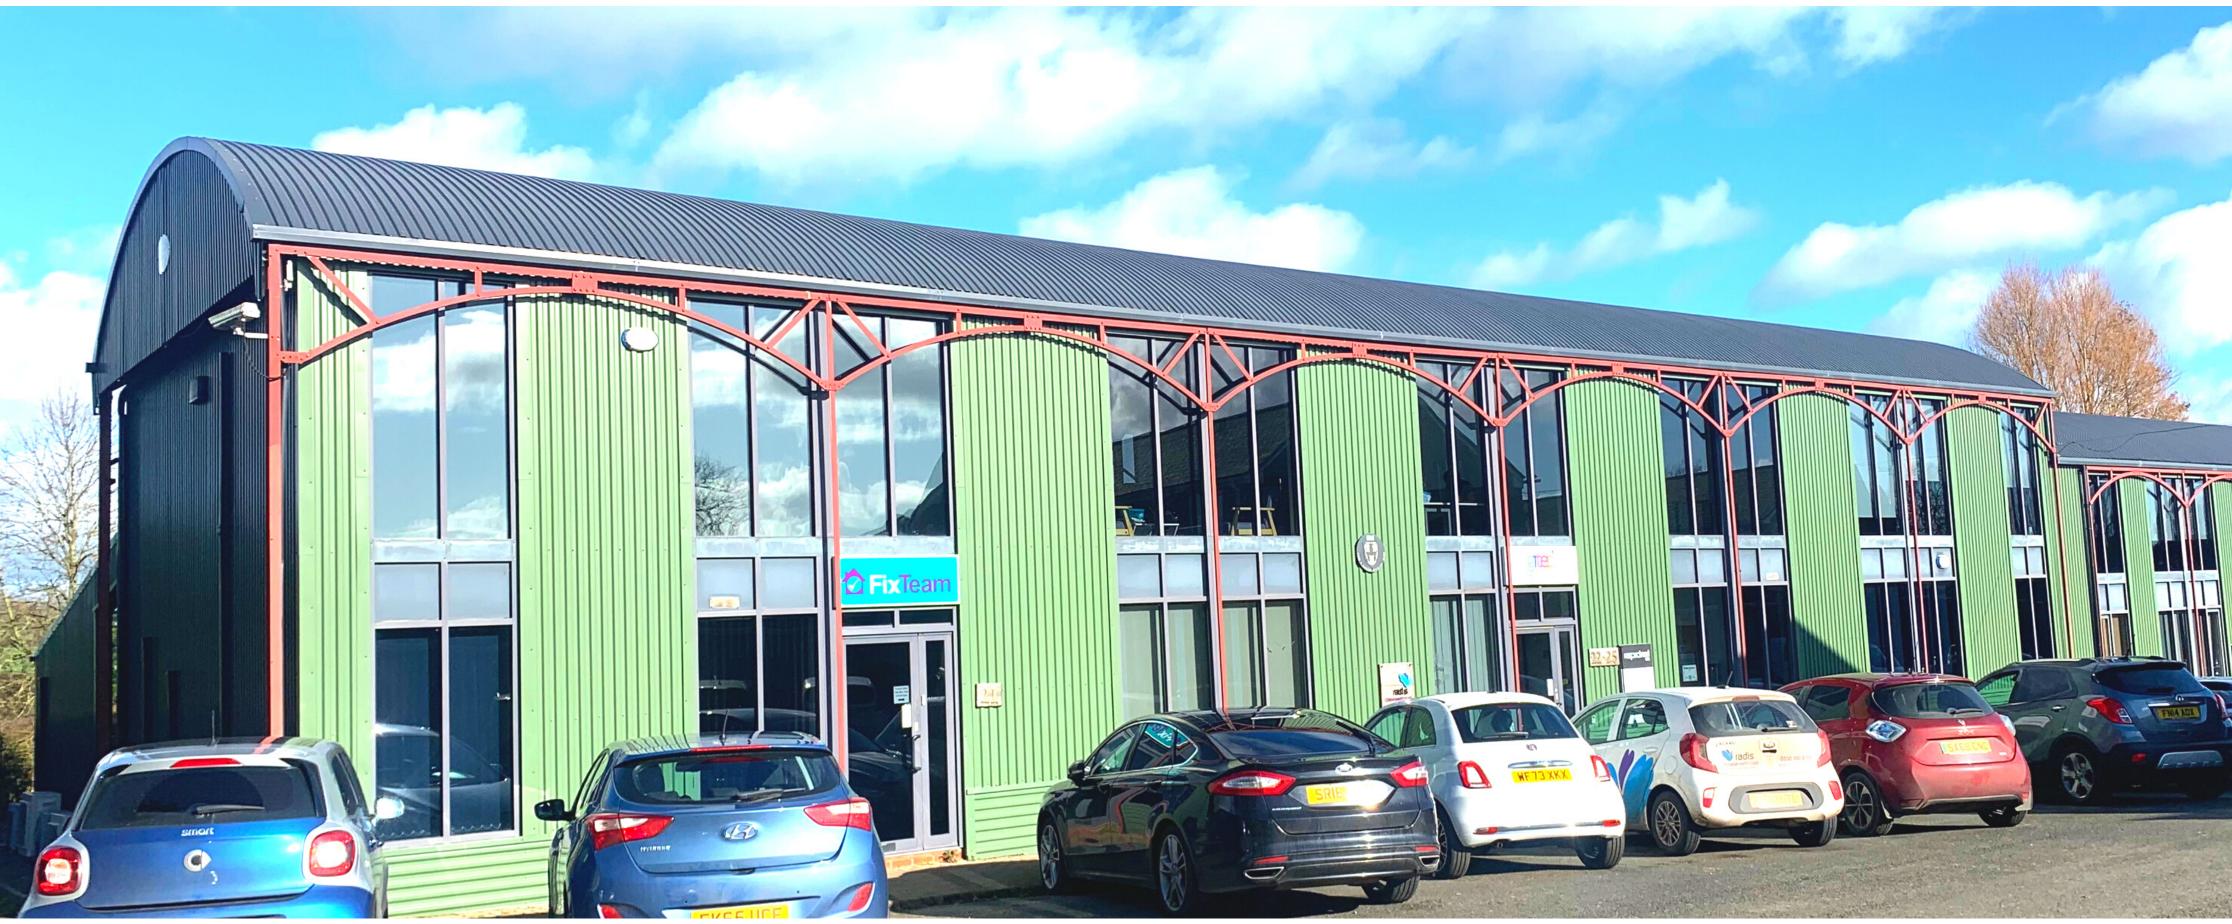

# TO LET HIGH QUALITY OFFICE

1,456 SQ FT (135.29 SQ M)

23, The Steadings Business Centre, Maisemore, Gloucester, GL2 8EY 5 minutes to Gloucester City Centre | Ample on site parking | Ground Floor Unit

Steadings Business Centre is located in the village of Maisemore approximately 2 miles to the west of Gloucester City Centre via the A417 and A40.

This location offers convenient access to Gloucester City Centre and to the motorway network at either the M50 or M5.

# **DESCRIPTION**

The Steadings offers a total of 30 office units created from 18th, 19th and 20th Century Farm buildings.

- Unit 23 is a newly refurbished ground floor office located in a prominent position on the site as part of the 'Dutch Barn'
- The accommodation provides a mixture of open plan with cellular offices and meeting rooms
- Excellent natural light
- Kitchen & WC
- Ample parking
- High speed internet is available throughout the site
- Heating via an effective Biomass Boiler offering significant savings on heating costs. Heating is included within the service charge.