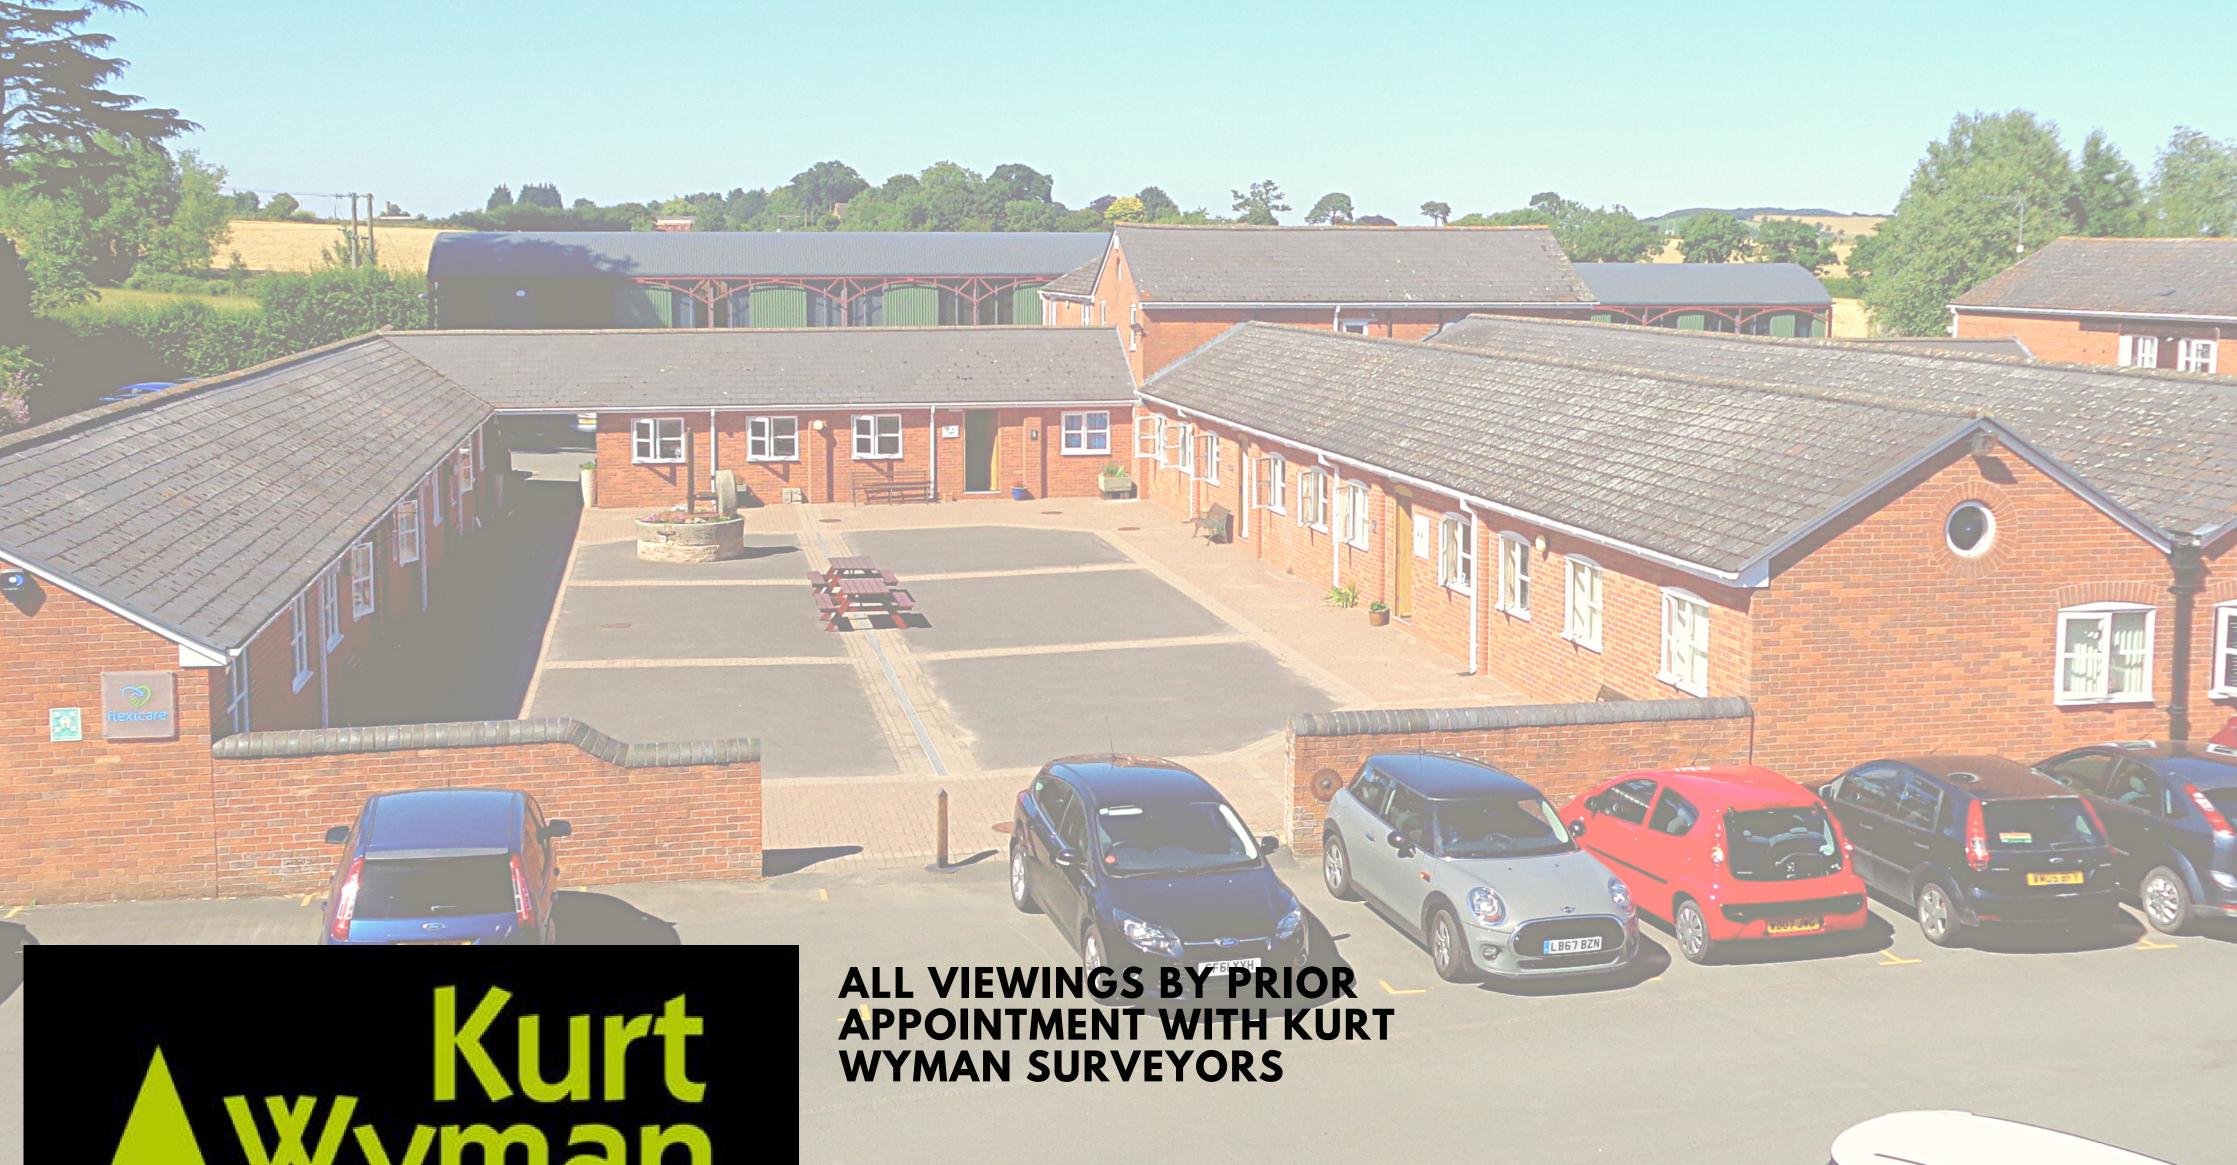

# **DESCRIPTION**

The Steadings offers a total of 30 office units created from 18th, 19th and 20th Century Farm buildings.

- Unit 23 is a newly refurbished ground floor office located in a prominent position on the site as part of the 'Dutch Barn'
- The accommodation provides a mixture of open plan with cellular offices and meeting rooms
- Excellent natural light
- Kitchen & WC
- Ample parking
- High speed internet is available throughout the site
- Heating via an effective Biomass Boiler offering significant savings on heating costs. Heating is included within the service charge.