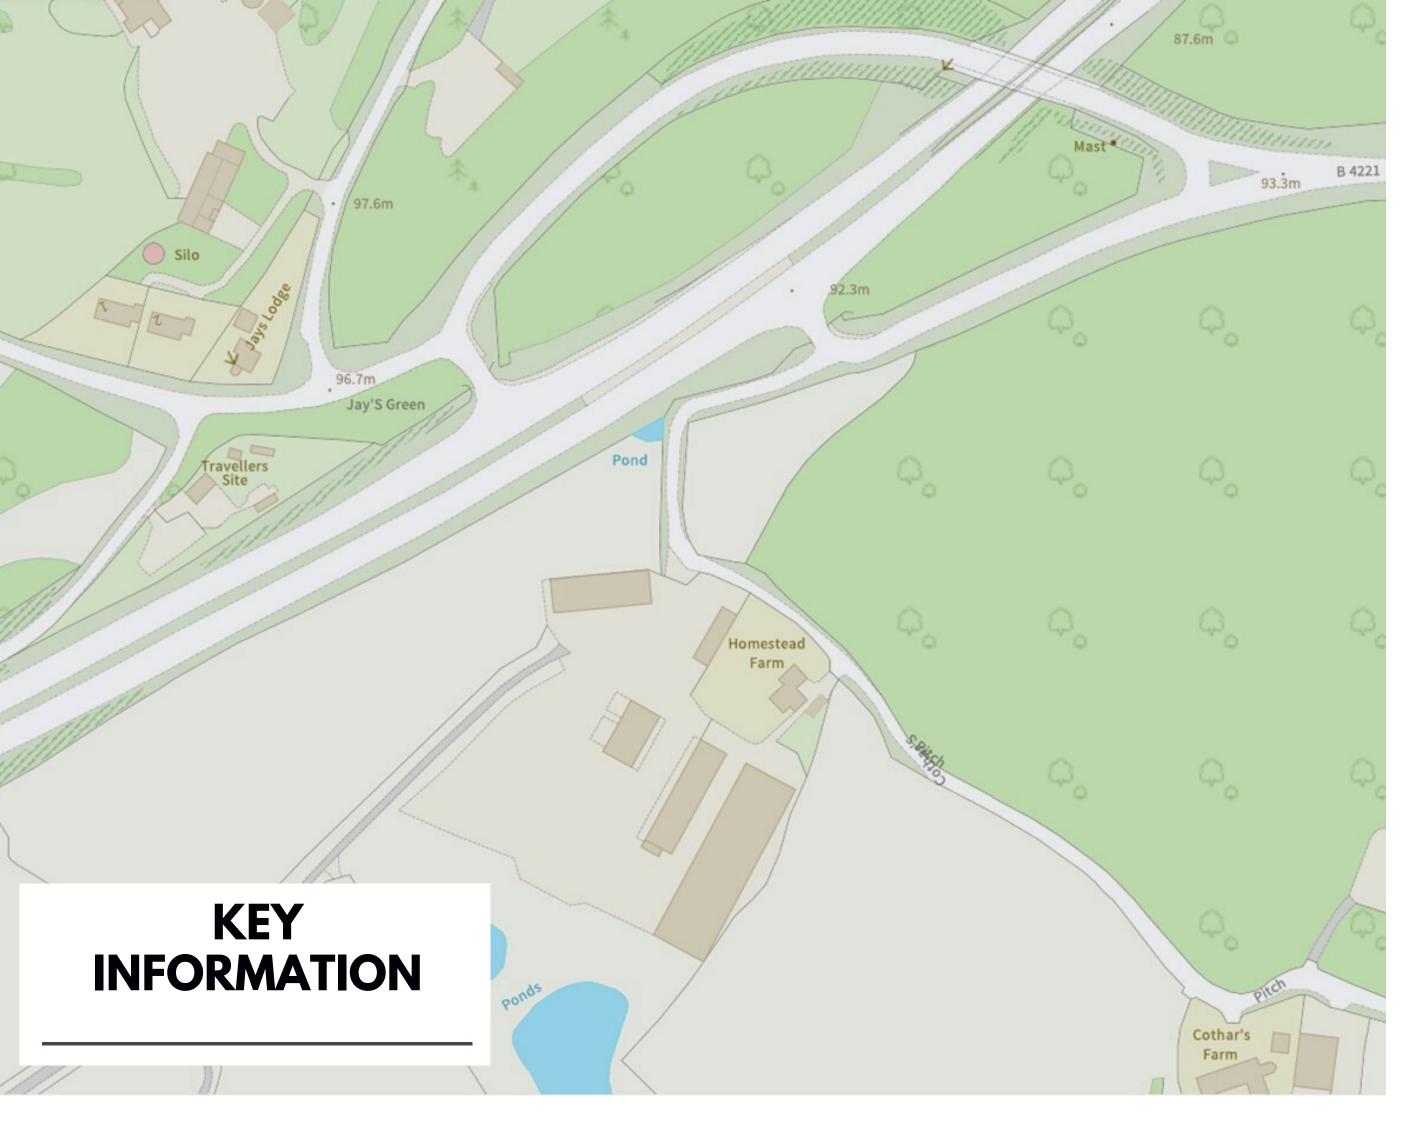

## Gorsley Business Park, Cothars Pitch, Gorsley, Ross-on-Wye, Herefordshire, HR9 7SE **Excellent location directly adjacent J3 M50 Motorway**

# Kurt Wyman Surveyors & Property Agents

Gorsley Business Park occupies an excellent strategic location directly adjacent to Junction 3 of the M50 Motorway at Gorsley near Ross on Wye in Herefordshire.

Junction 3 gives access to both the Eastbound and Westbound carriageways with Tewkesbury and the M5 Motorway to the East and Ross on Wye, Monmouth and the M4 Motorway to the West.