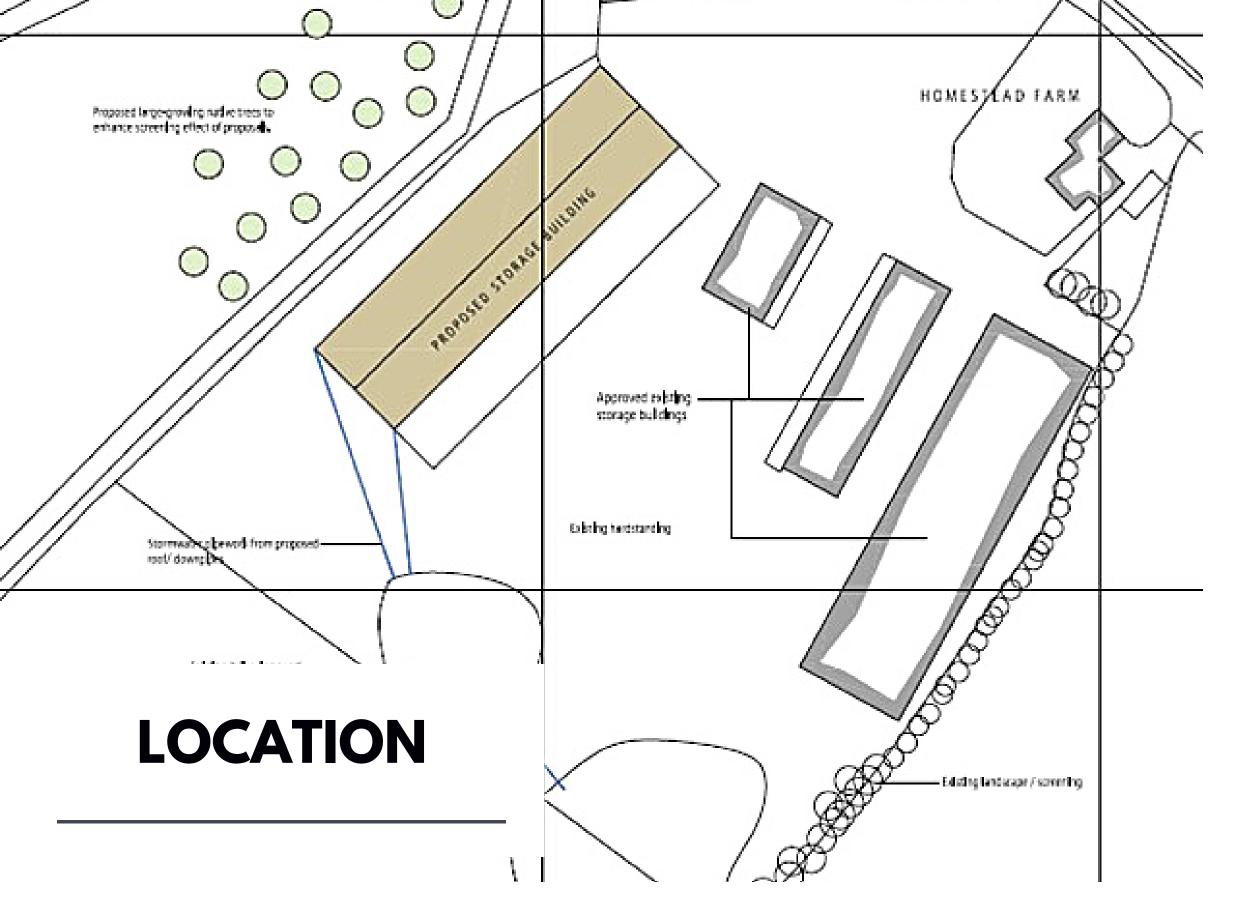

## Gorsley Business Park, Cothars Pitch, Gorsley, Ross-on-Wye, Herefordshire, HR9 7SE **Excellent location directly adjacent J3 M50 Motorway**

# Kurt Wyman Surveyors & Property Agents

Gorsley Business Park occupies an excellent strategic location directly adjacent to Junction 3 of the M50 Motorway at Gorsley near Ross on Wye in Herefordshire.