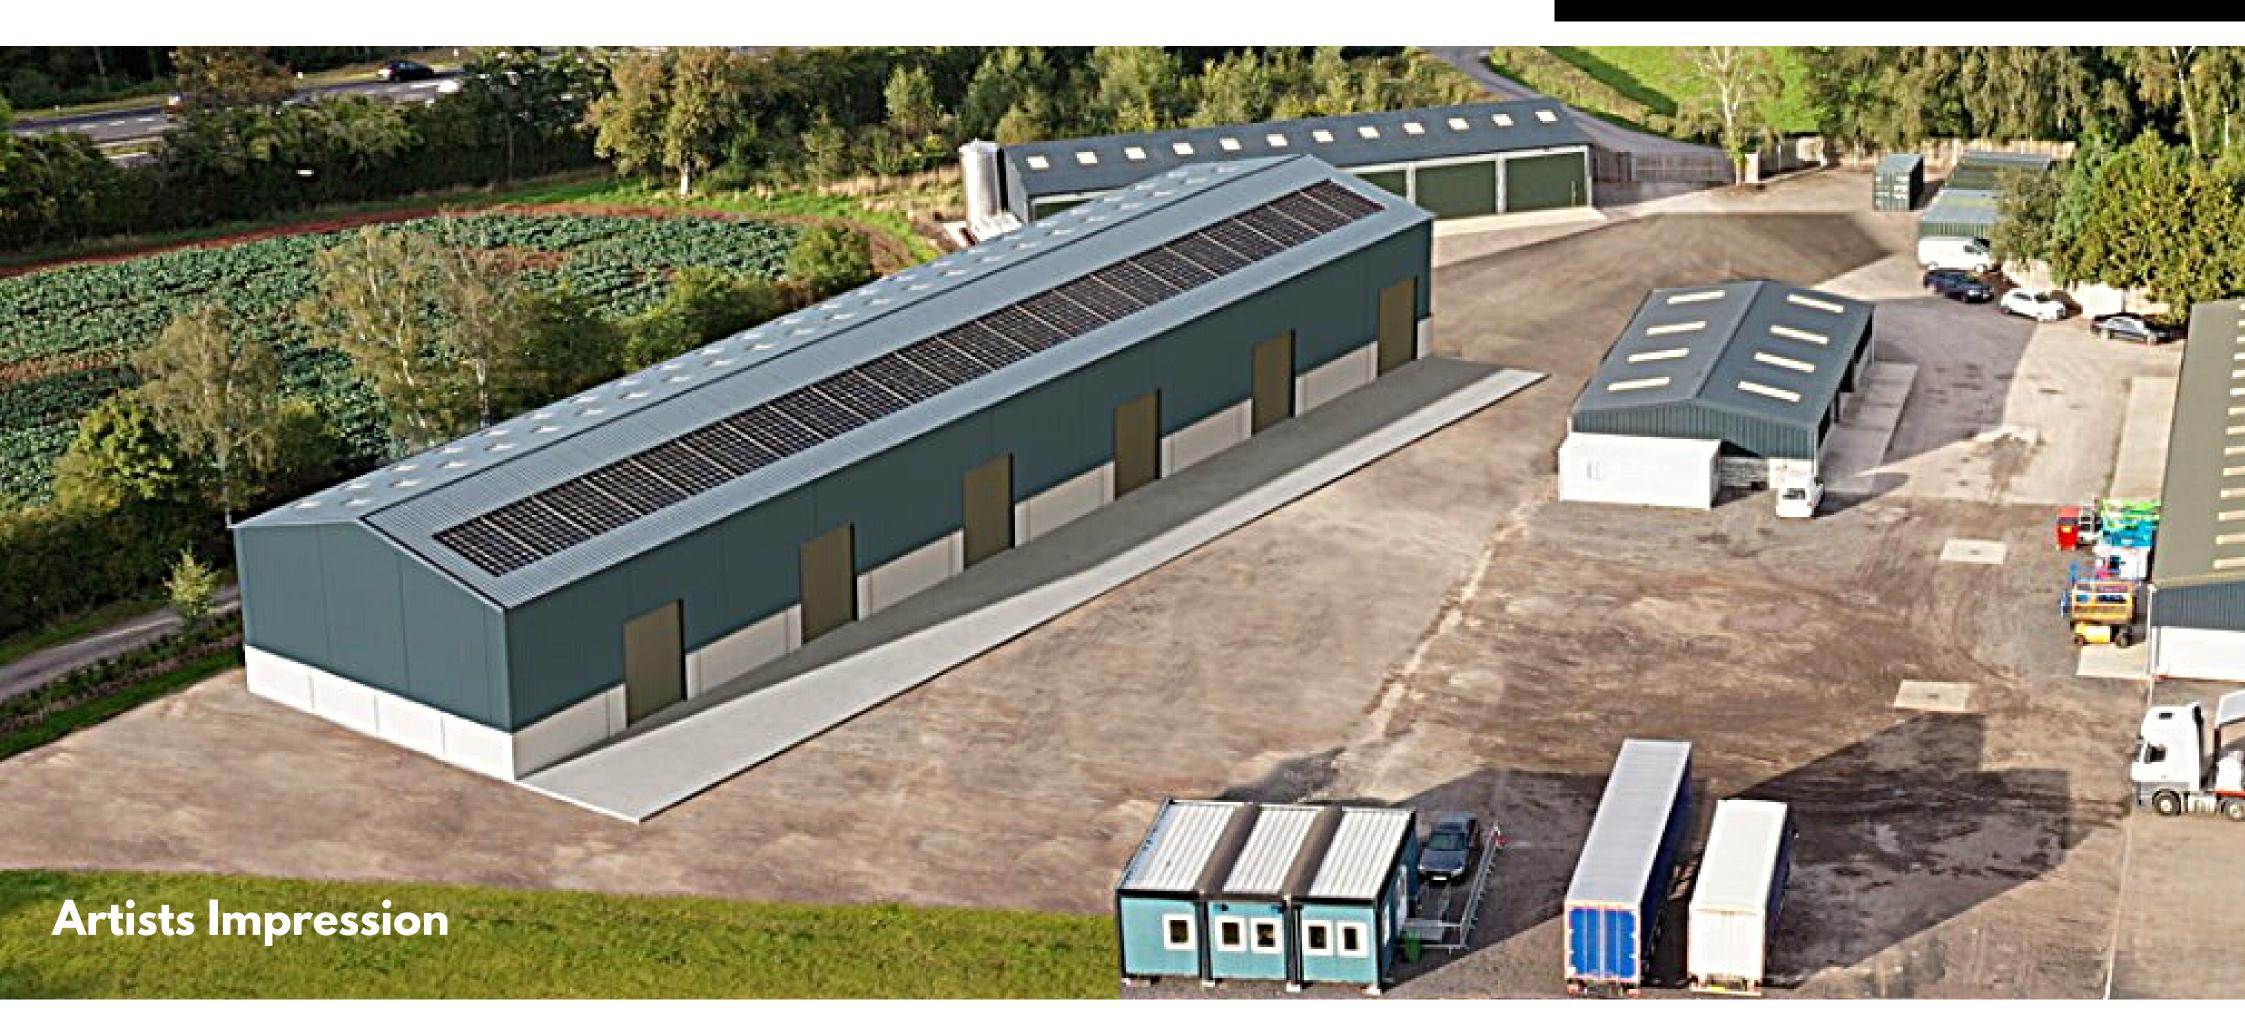

## DESCRIPTION

A brand new warehouse/storage building (to be constructed). The main features comprise:

- Portal steel frame construction
- A mixture of fairfaced precast concrete panels and insulated profiled cladding to the elevations under a pitched and profiled roof
- 7.5m eaves
- Concrete loading apron
- Roller shutter loading doors
- Translucent roof lights
- Vehicle parking

Completion planned for Q3 2024.

#### **FLOOR AREAS**

The property has a total floor area of approximately 15,400 Sq ft (1430.67 Sq m) measured on Gross External Area basis (GEA).