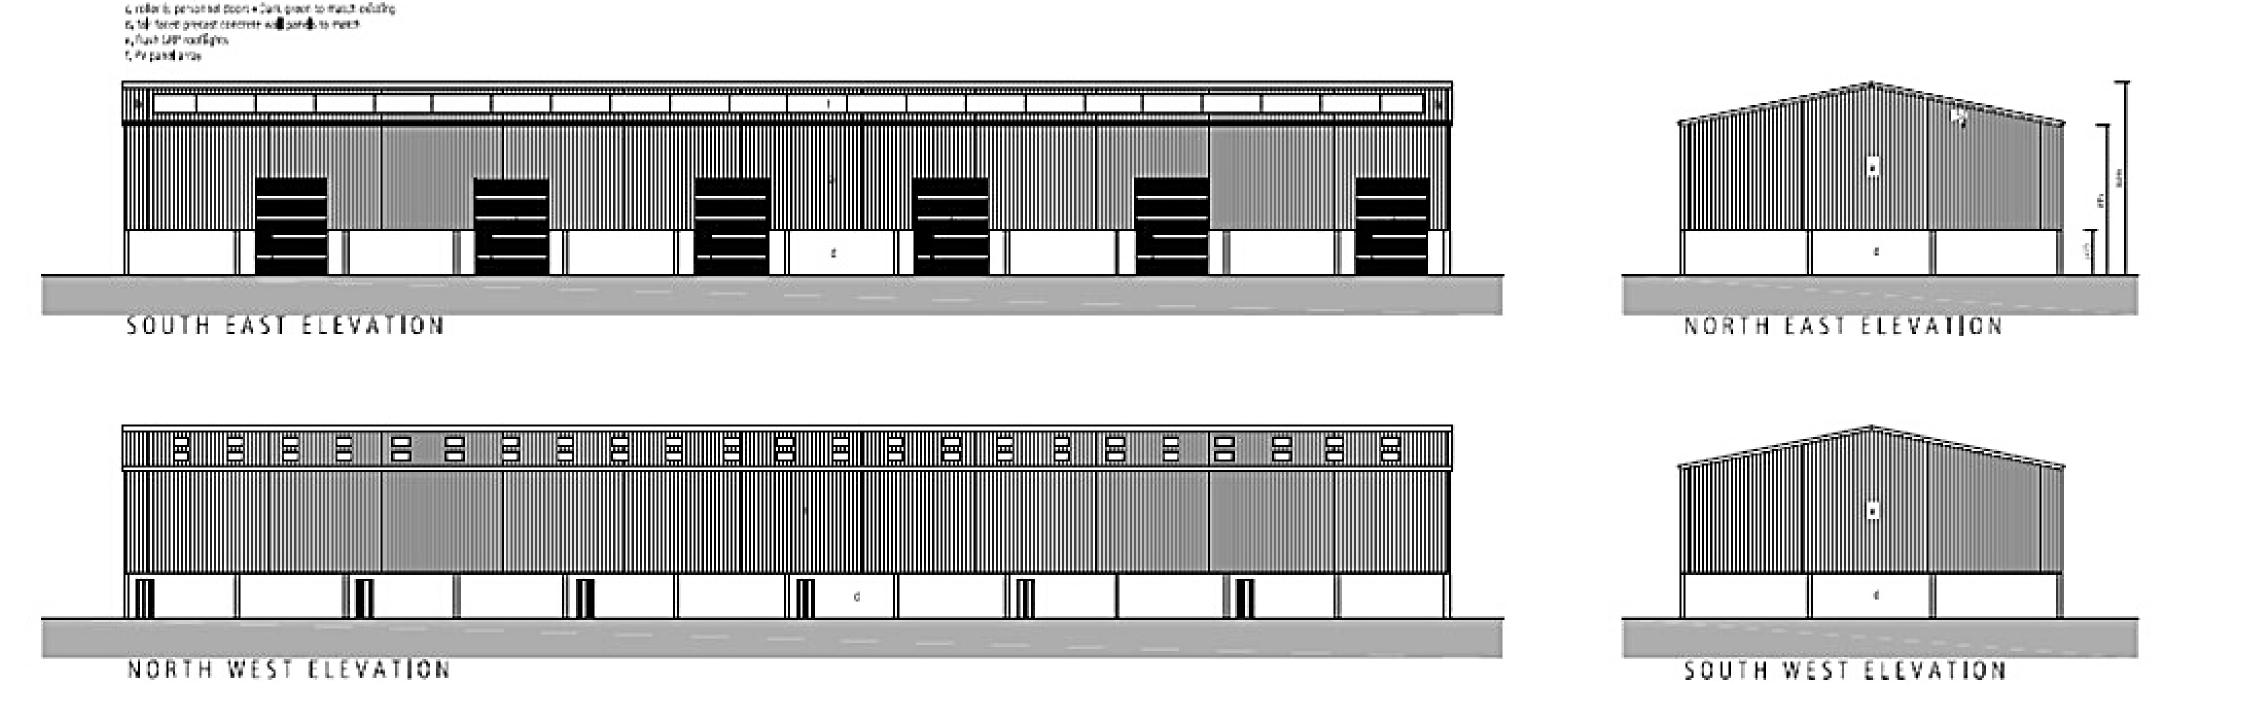

## DESCRIPTION

A brand new warehouse/storage building (to be constructed). The main features comprise:

- Portal steel frame construction
- A mixture of fairfaced precast concrete panels and insulated profiled cladding to the elevations under a pitched and profiled roof
- 7.5m eaves
- Concrete loading apron
- Roller shutter loading doors
- Translucent roof lights
- Vehicle parking

#### **FLOOR AREAS**

The property has a total floor area of approximately 15,400 Sq ft (1430.67 Sq m) measured on Gross External Area basis (GEA).

### **QUOTING TERMS**

The unit is available by way of new Full Repairing And Insuring lease for a negotiable term of years.

Alternative consideration may be given to dividing the building to form units from approximately 5,100 Sq ft. (473.79 Sq m)