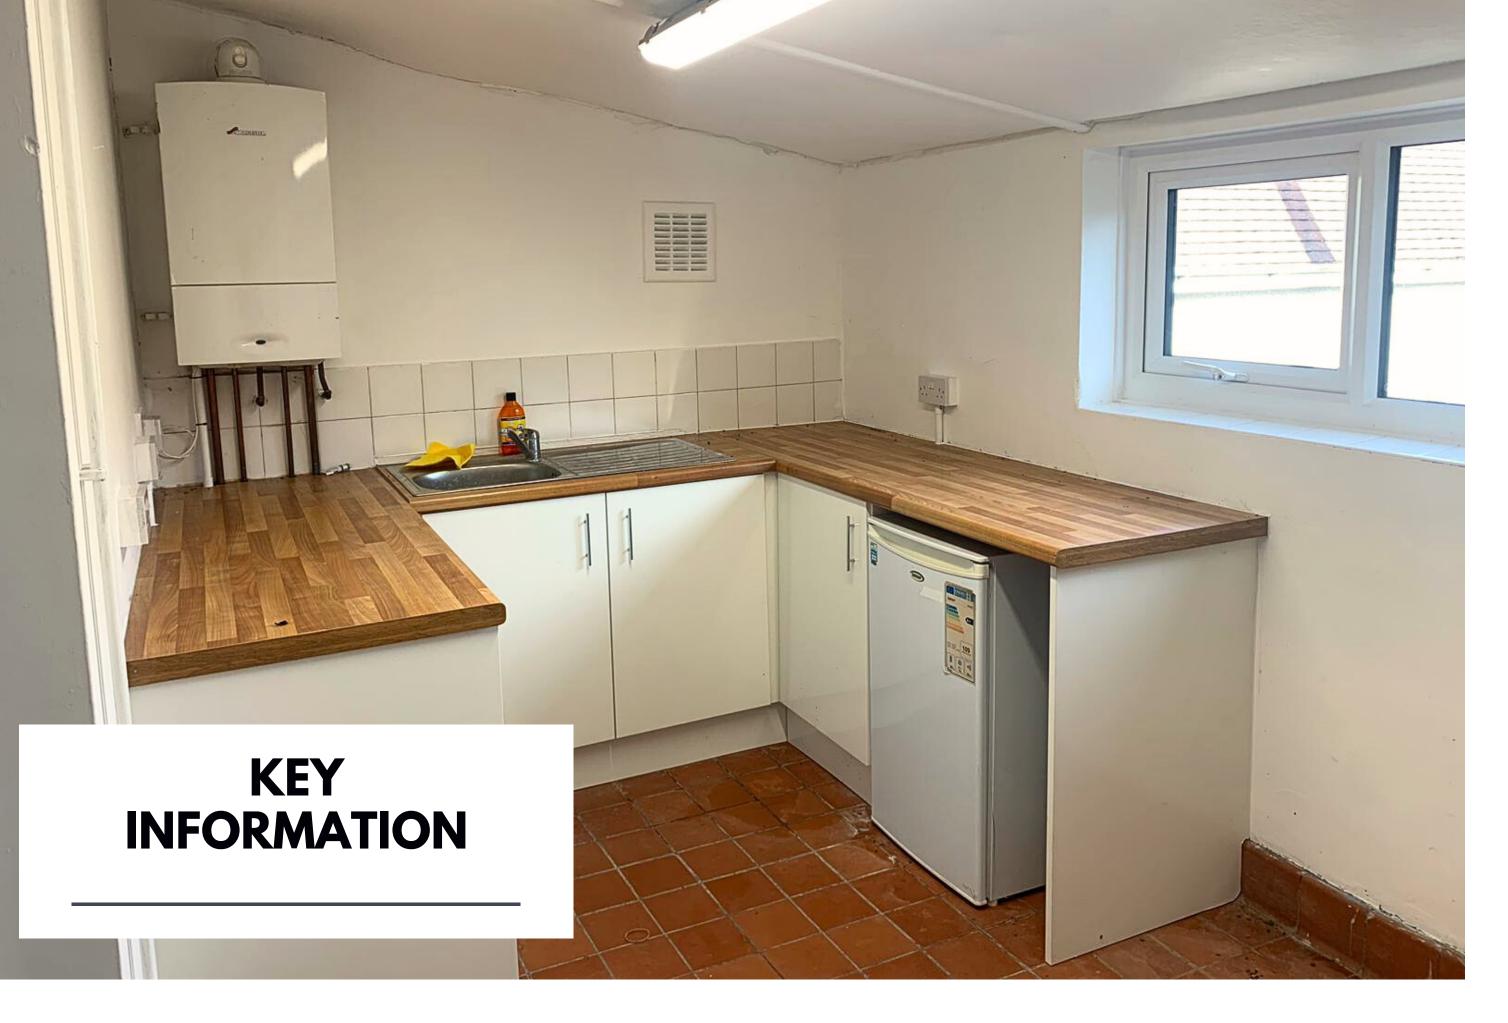

## DESCRIPTION

A detached refurbished single story office/utility building of brickwork to the elevations under a pitched roof.

Main features include:

- 2 Dedicated car parking spaces
- WC's and kitchen
- 2 offices/work areas
- Rear Courtyard

#### SERVICES

Water, drainage and electricity are connected to the property.

Bottled gas heating.

**NOTE : None of the services have been tested byKurt Wyman Surveyors.** 

**Energy Performance Certificate (EPC)** 