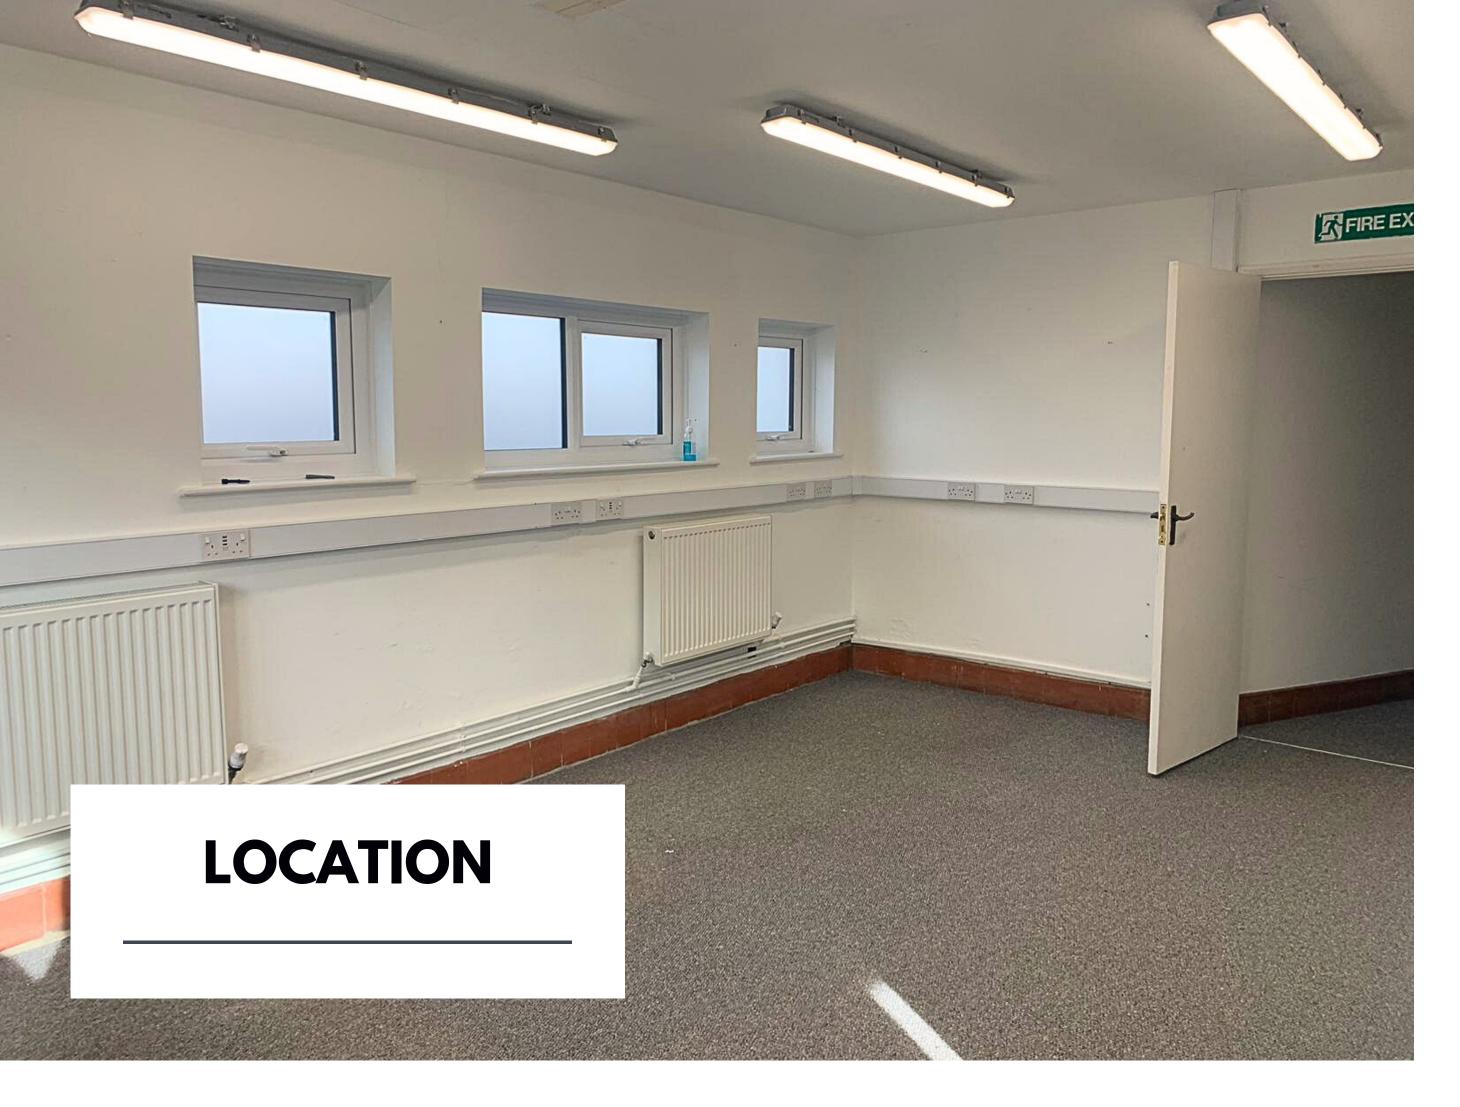

# **Wyman** Surveyors & Property Agents

Cinderford is located on the Eastern Fringe of the Forest of Dean in Gloucestershire and is one of the main market towns within the area.

The property is located on Parragate Road off the High Street in Cinderford (A4151). The property is located close to LIDL and in walking distance of the town centre.

## DESCRIPTION

A detached refurbished single story office/utility building of brickwork to the elevations under a pitched roof.

Main features include:

- 2 Dedicated car parking spaces
- WC's and kitchen
- 2 offices/work areas
- Rear Courtyard