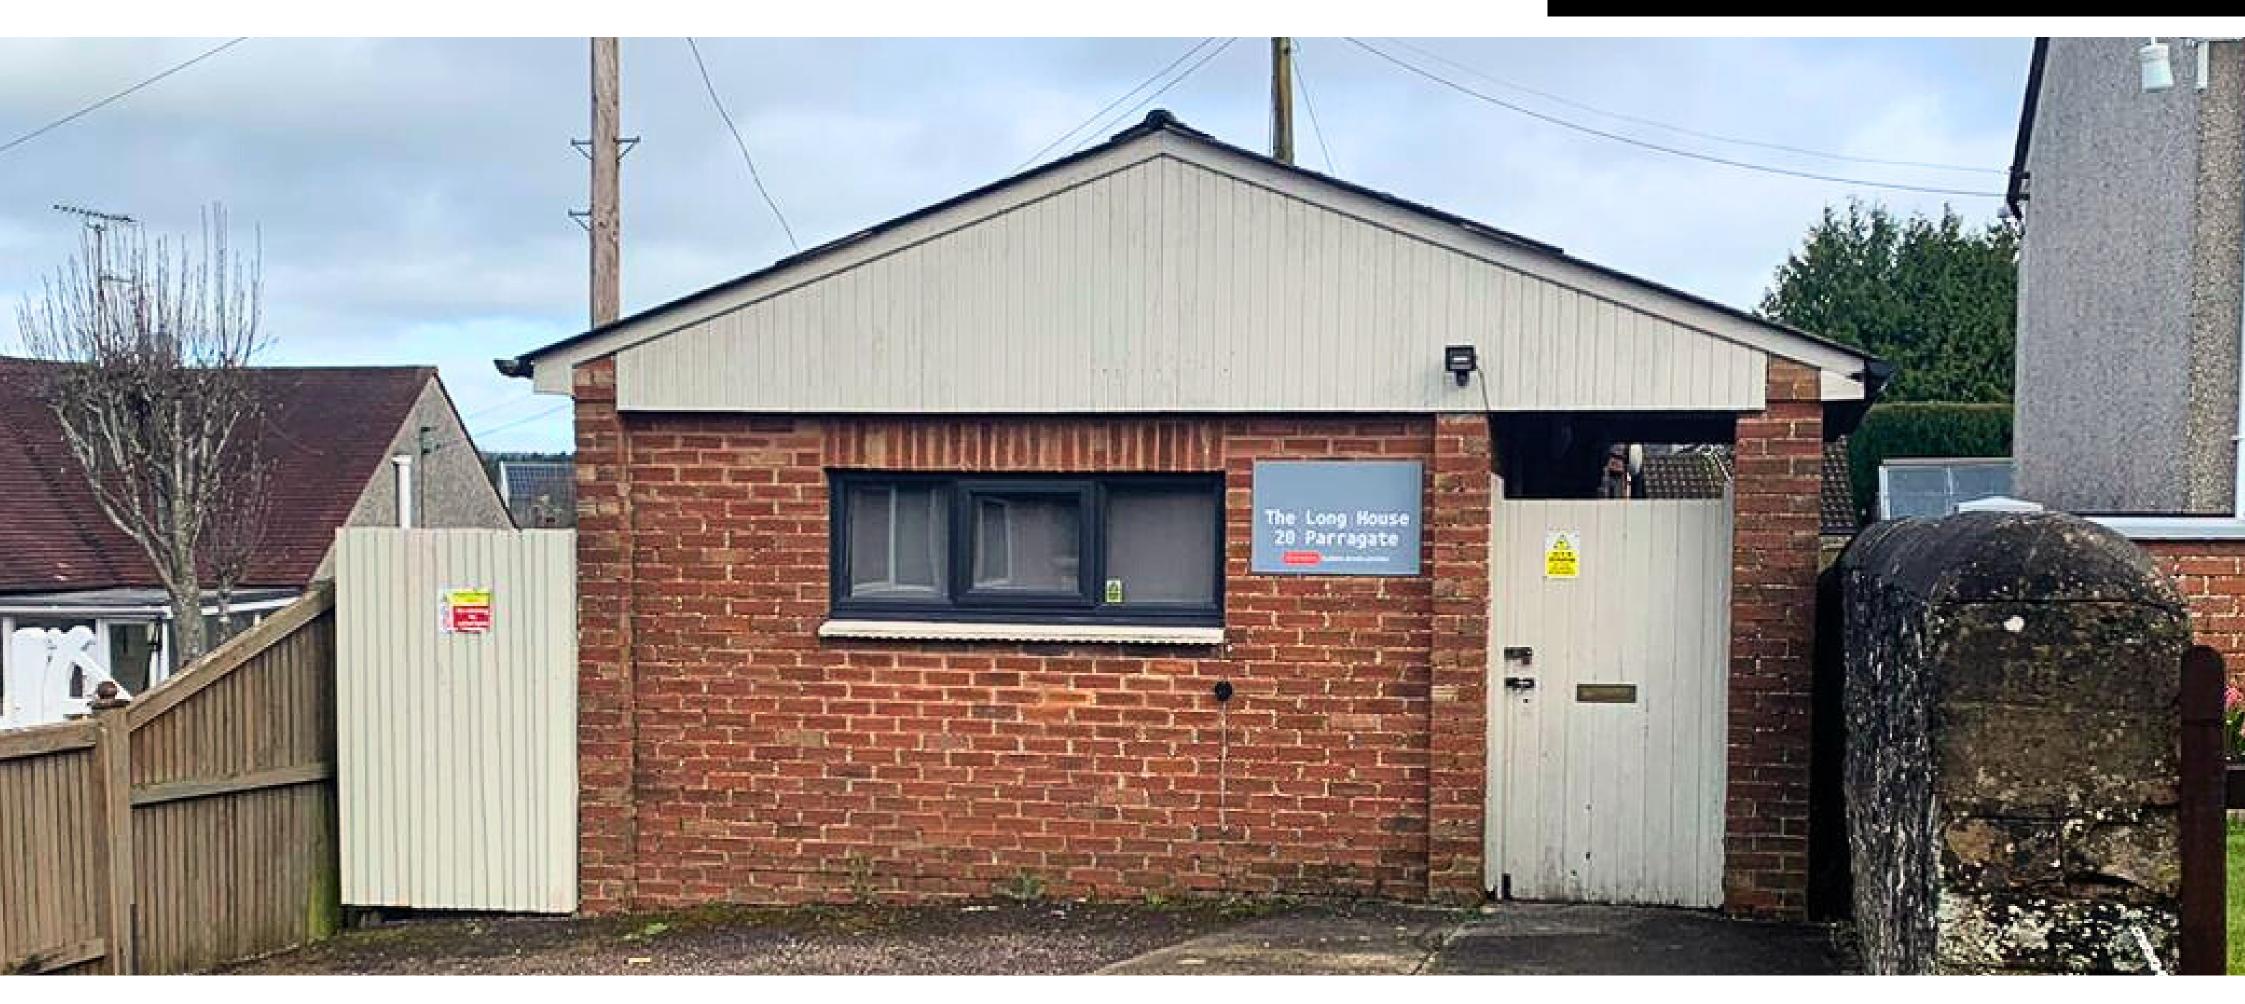

# TO LET **OFFICE/BUSINESS UNIT** 481.1 SQ FT (44.7 SQ M)

The Long House, 20 Parragate Road, Cinderford, GL14 2LY Dedicated Parking | Rear Courtyard | Close to Town Centre | Refurbished

# **Wyman** Surveyors & Property Agents

Cinderford is located on the Eastern Fringe of the Forest of Dean in Gloucestershire and is one of the main market towns within the area.

The property is located on Parragate Road off the High Street in Cinderford (A4151). The property is located close to LIDL and in walking distance of the town centre.

## DESCRIPTION

A detached refurbished single story office/utility building of brickwork to the elevations under a pitched roof.

Main features include:

- 2 Dedicated car parking spaces
- WC's and kitchen
- 2 offices/work areas
- Rear Courtyard