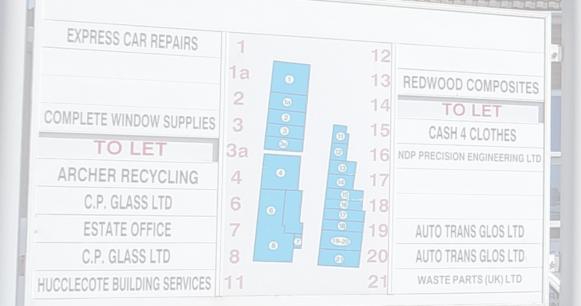

# 3, Severnside Trading Estate, Sudmeadow Road, Gloucester GL2 5HS

Car Parking | Popular Location Close to South West Bypass | Works Office Installed

Severnside Trading Estate is located on Sudmeadow road, just off the Gloucester South West Bypass.