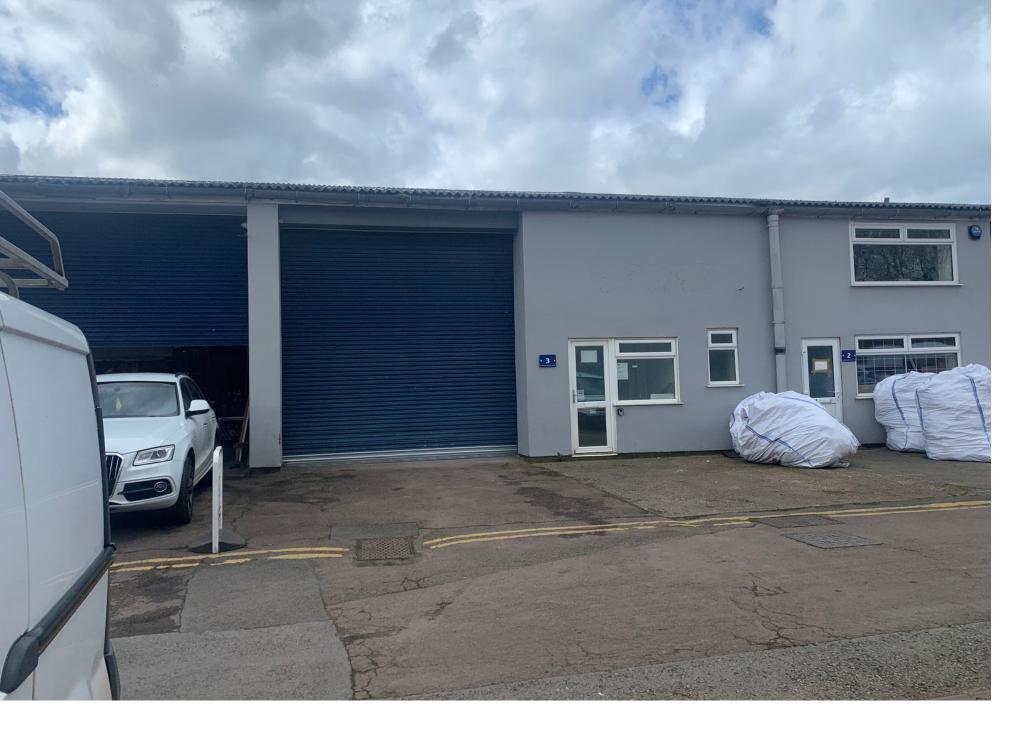

# 3, Severnside Trading Estate, Sudmeadow Road, Gloucester GL2 5HS

Car Parking | Popular Location Close to South West Bypass | Works Office Installed

Severnside Trading Estate is located on Sudmeadow road, just off the Gloucester South West Bypass.

## DESCRIPTION

Industrial/storage accommodation.

Steel frame construction with facing brickwork profiled cladding to the elevations under a profiled insulated roof.

Main Features:

- Works Office
- WC
- Roller Shutter Loading Door
- Kitchen
- Height to Eaves of 4.8 m
- Car Parking to Front of Unit