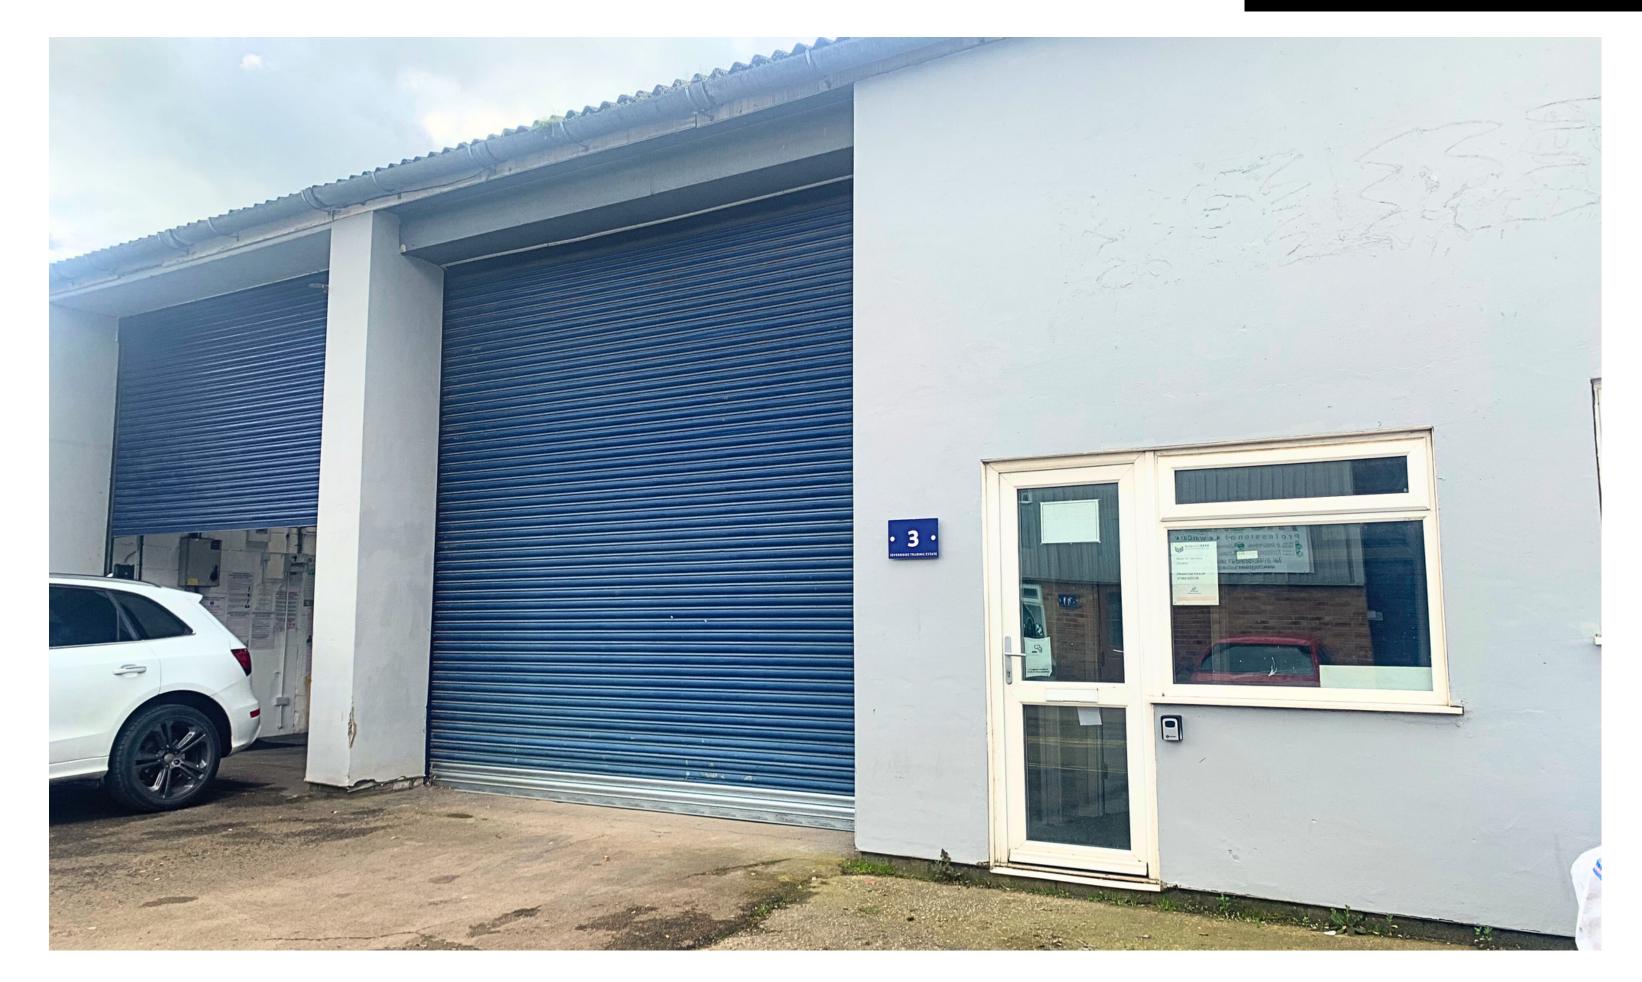

# 3, Severnside Trading Estate, Sudmeadow Road, Gloucester GL2 5HS

Car Parking | Popular Location Close to South West Bypass | Works Office Installed

Severnside Trading Estate is located on Sudmeadow road, just off the Gloucester South West Bypass.

## DESCRIPTION

Industrial/storage accommodation.

Steel frame construction with facing brickwork profiled cladding to the elevations under a profiled insulated roof.

Main Features:

- Works Office
- WC
- Roller Shutter Loading Door
- Kitchen
- Height to Eaves of 4.8 m
- Car Parking to Front of Unit