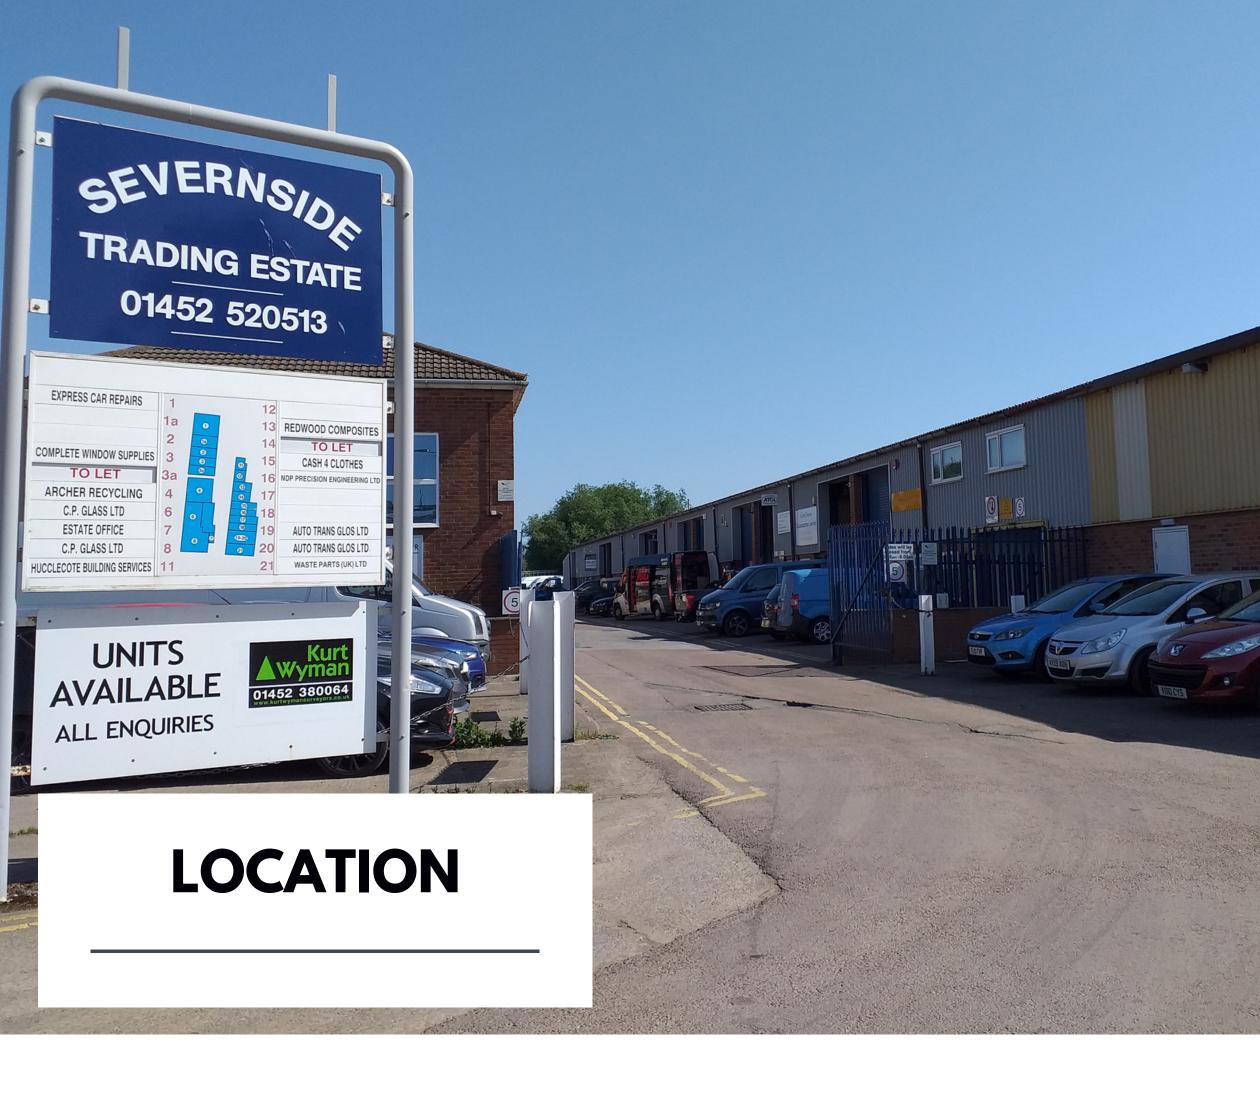

# 3, Severnside Trading Estate, Sudmeadow Road, Gloucester GL2 5HS

Car Parking | Popular Location Close to South West Bypass | Works Office Installed

Severnside Trading Estate is located on Sudmeadow road, just off the Gloucester South West Bypass.

The South West Bypass provides convenient access to the Forest of Dean via the A48 and also Junction 12 of the M5 Motorway via the A38.