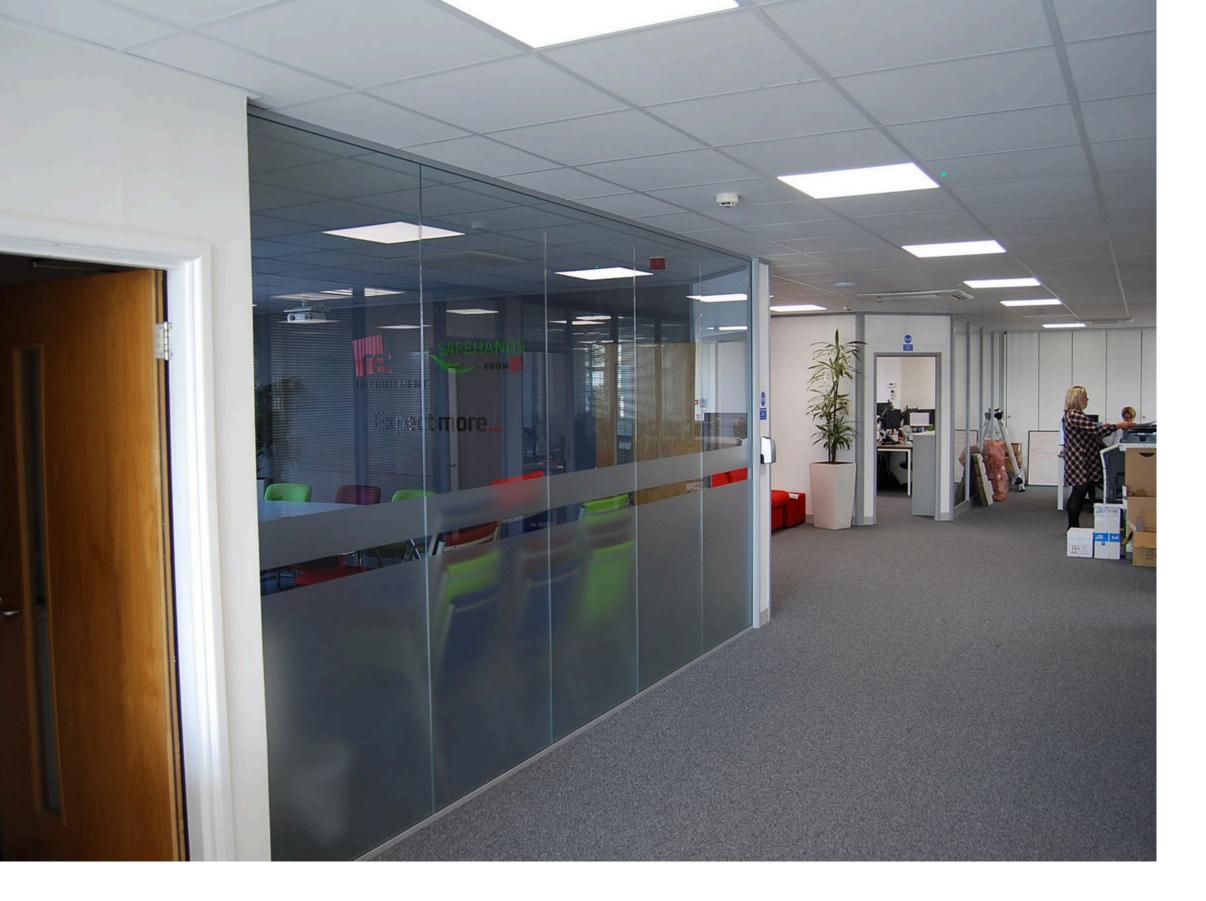

# DESCRIPTION

Modern detached office building which has been extensively refurbished and fitted out to a high standard. The main features comprise :

- Accommodation at First Floor Level
- Exclusive Ladies and Gents WCs and Kitchen facilities
- Polyester Powder coated aluminium windows
- Suspended ceilings with inset LED lighting
- High quality glazed partitioned meeting rooms and offices.
- 10 Allocated parking spaces