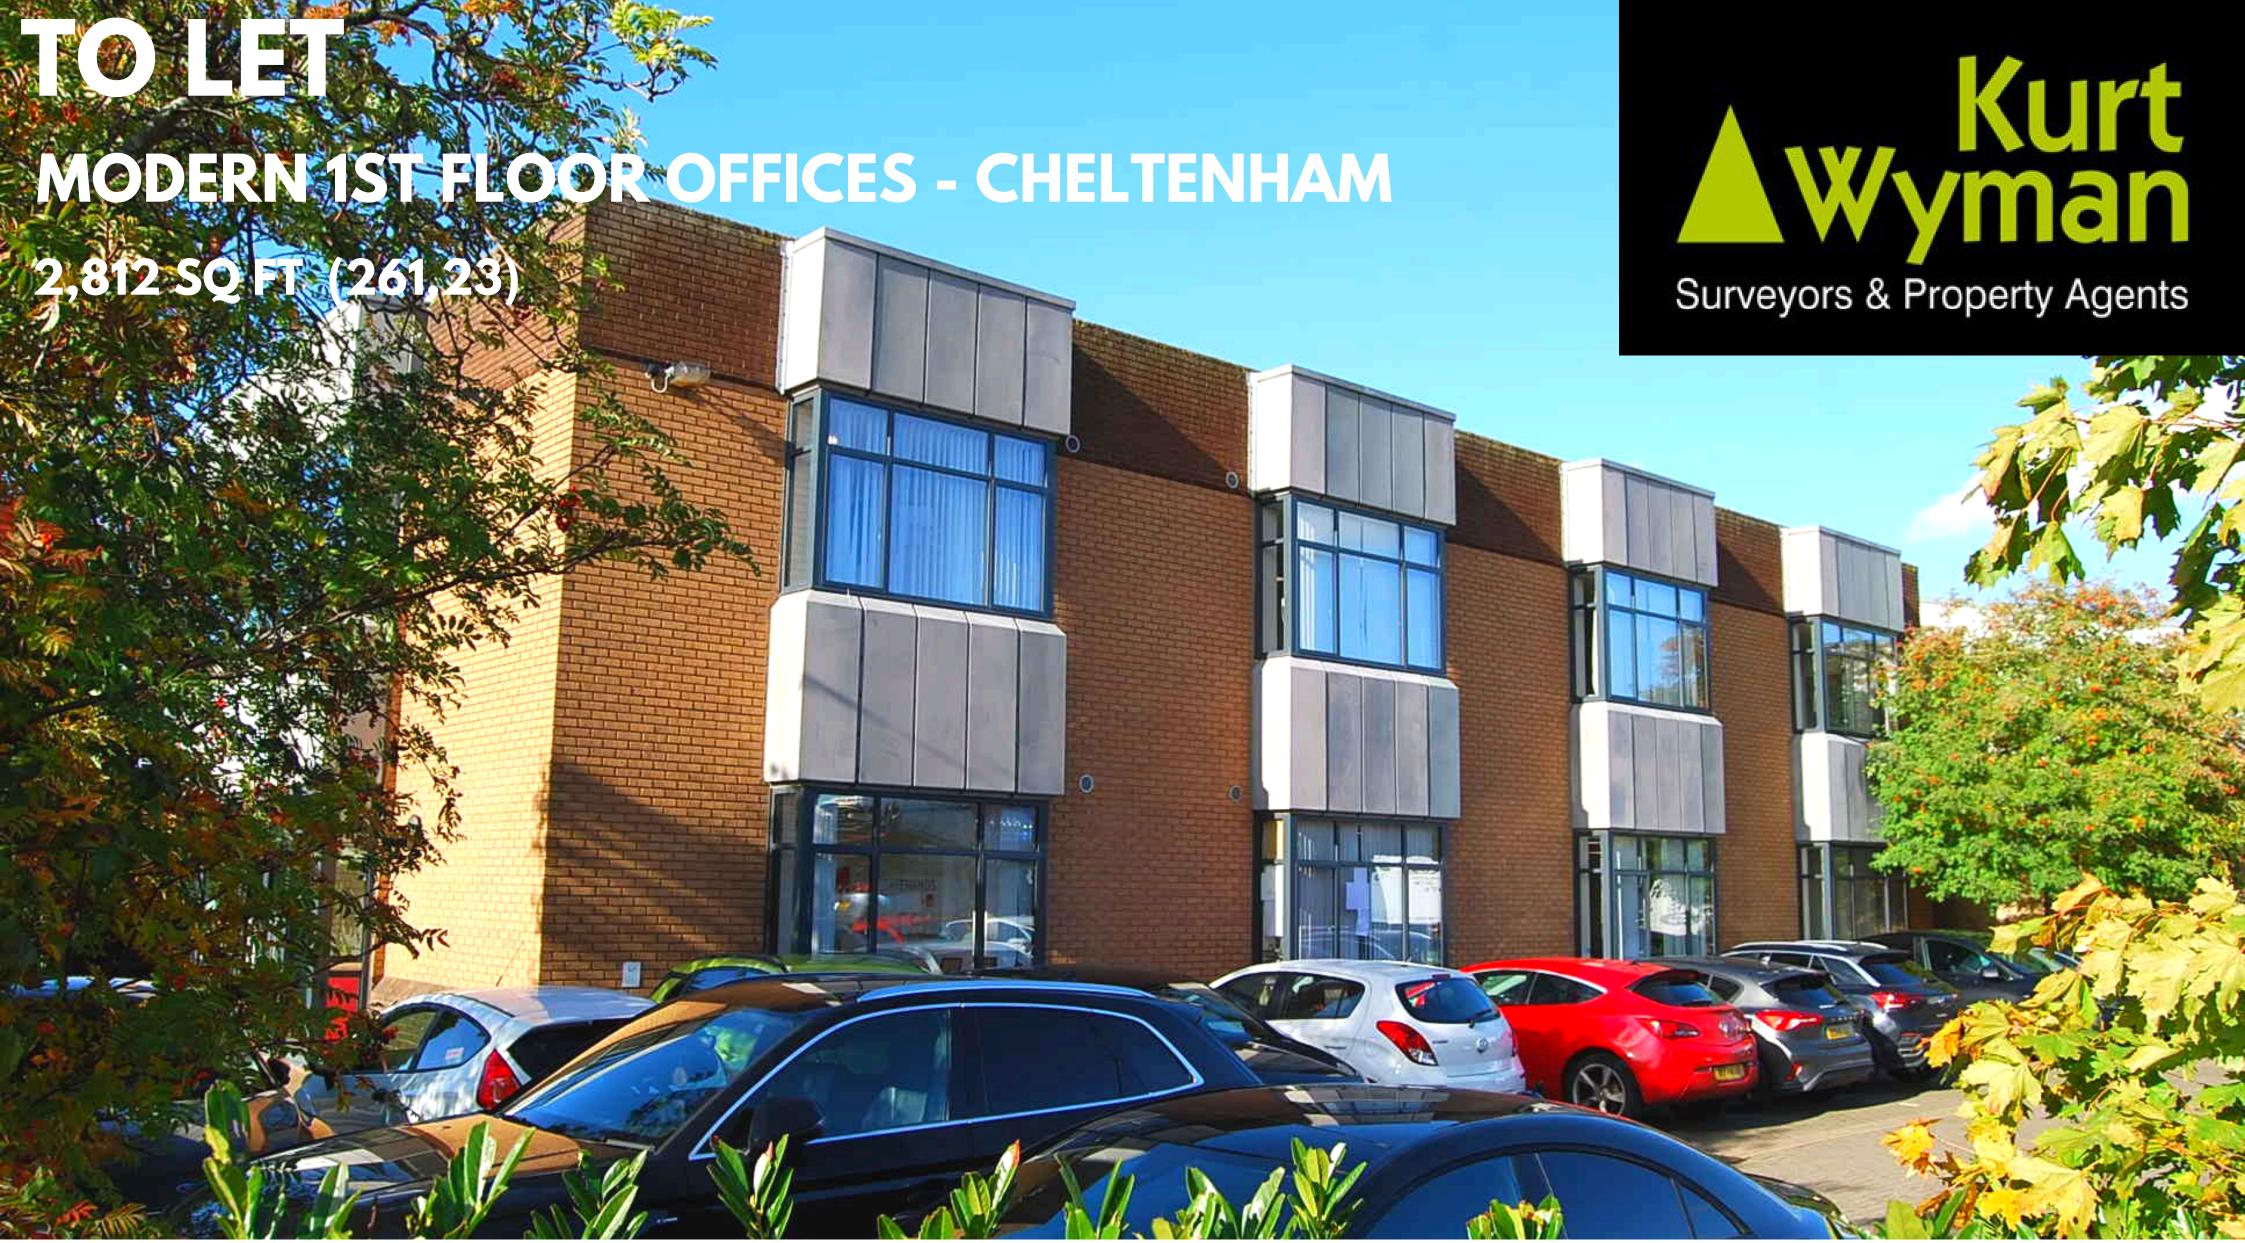

# Manor Park Place, Rutherford Way, Cheltenham, GL51 9TU High Quality Fitout | Excellent Location | 10 Parking Spaces

# LOCATION

Manor Park Place is located off Rutherford Way close to the junction with Manor Road to the Northwest of Cheltenham Town Centre. Manor Road leads directly to the A4019 Tewkesbury Road, one of the main arterial routes into Cheltenham.

The surrounding area is a popular and well established mixed use commercial location. Local occupiers include, Heritage Jaguar, Lidl, HR Owen Specialist Cars, Starbucks and Marks & Spencer Home & Food.

# DESCRIPTION

Modern detached office building which has been extensively refurbished and fitted out to a high standard. The main features comprise :

- Accommodation at First Floor Level
- Exclusive Ladies and Gents WCs and Kitchen facilities
- Polyester Powder coated aluminium windows
- Suspended ceilings with inset LED lighting
- High quality glazed partitioned meeting rooms and offices.
- 10 Allocated parking spaces