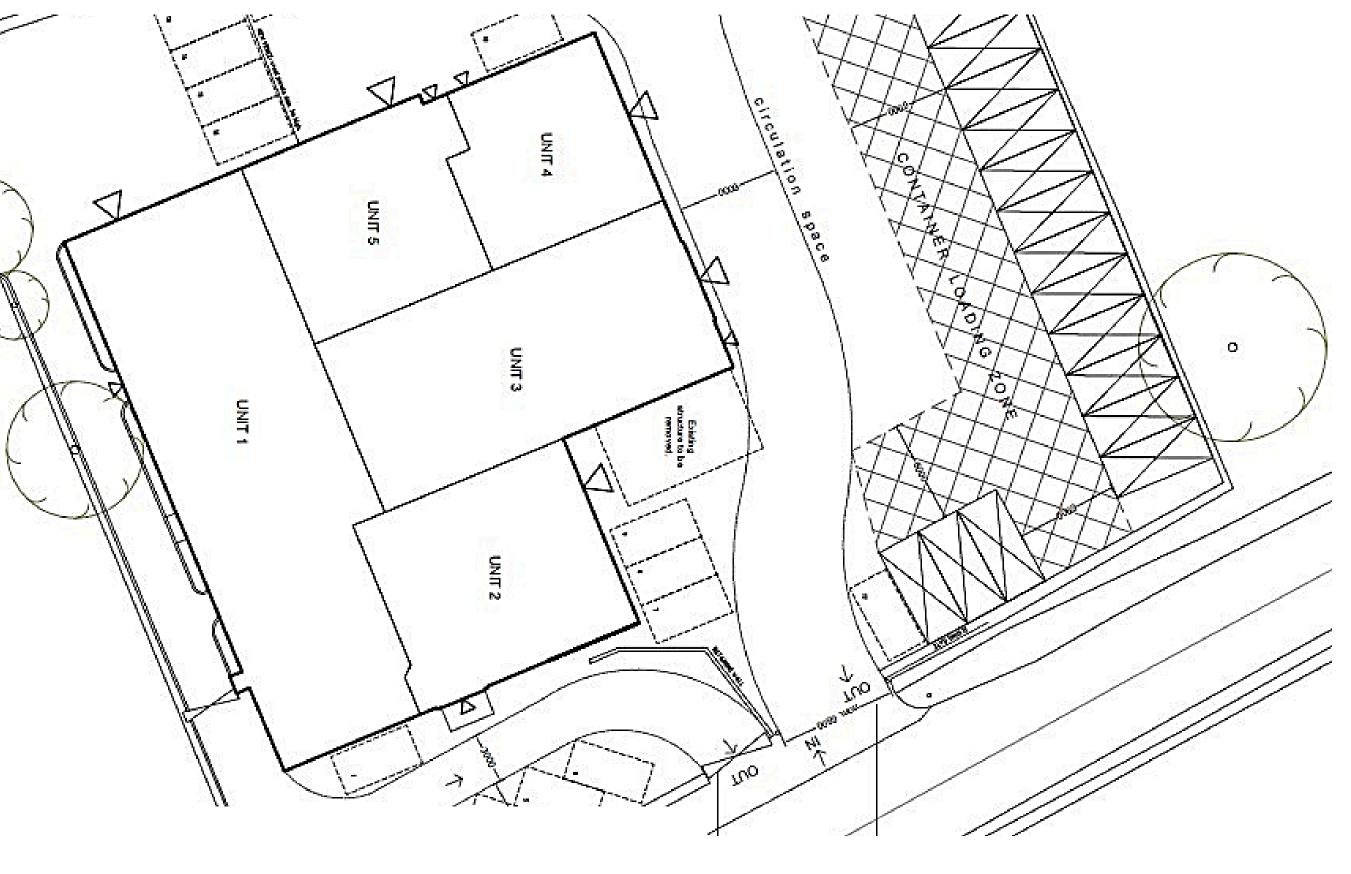

# **DESCRIPTION**

A refurbished workshop/store comprising:-

- Steel frame with a mixture of rendered blockwork and insulated cladding to the elevations under an insulated profiled roof.
- Translucent rooflights provide good natural light.
- Loading access via a roller shutter door 4m High x 4m Wide.
- Separate pedestrian door.
- Eaves height of 3.3m
- Lighting installed.
- Floor area of 2,391 sq ft (222.13 sq m) measured on a Gross Internal Area basis.

## **RATING**

Currently the unit is under a combined assessment with Unit 4. Tenant to apply for re-assessment upon occupation.