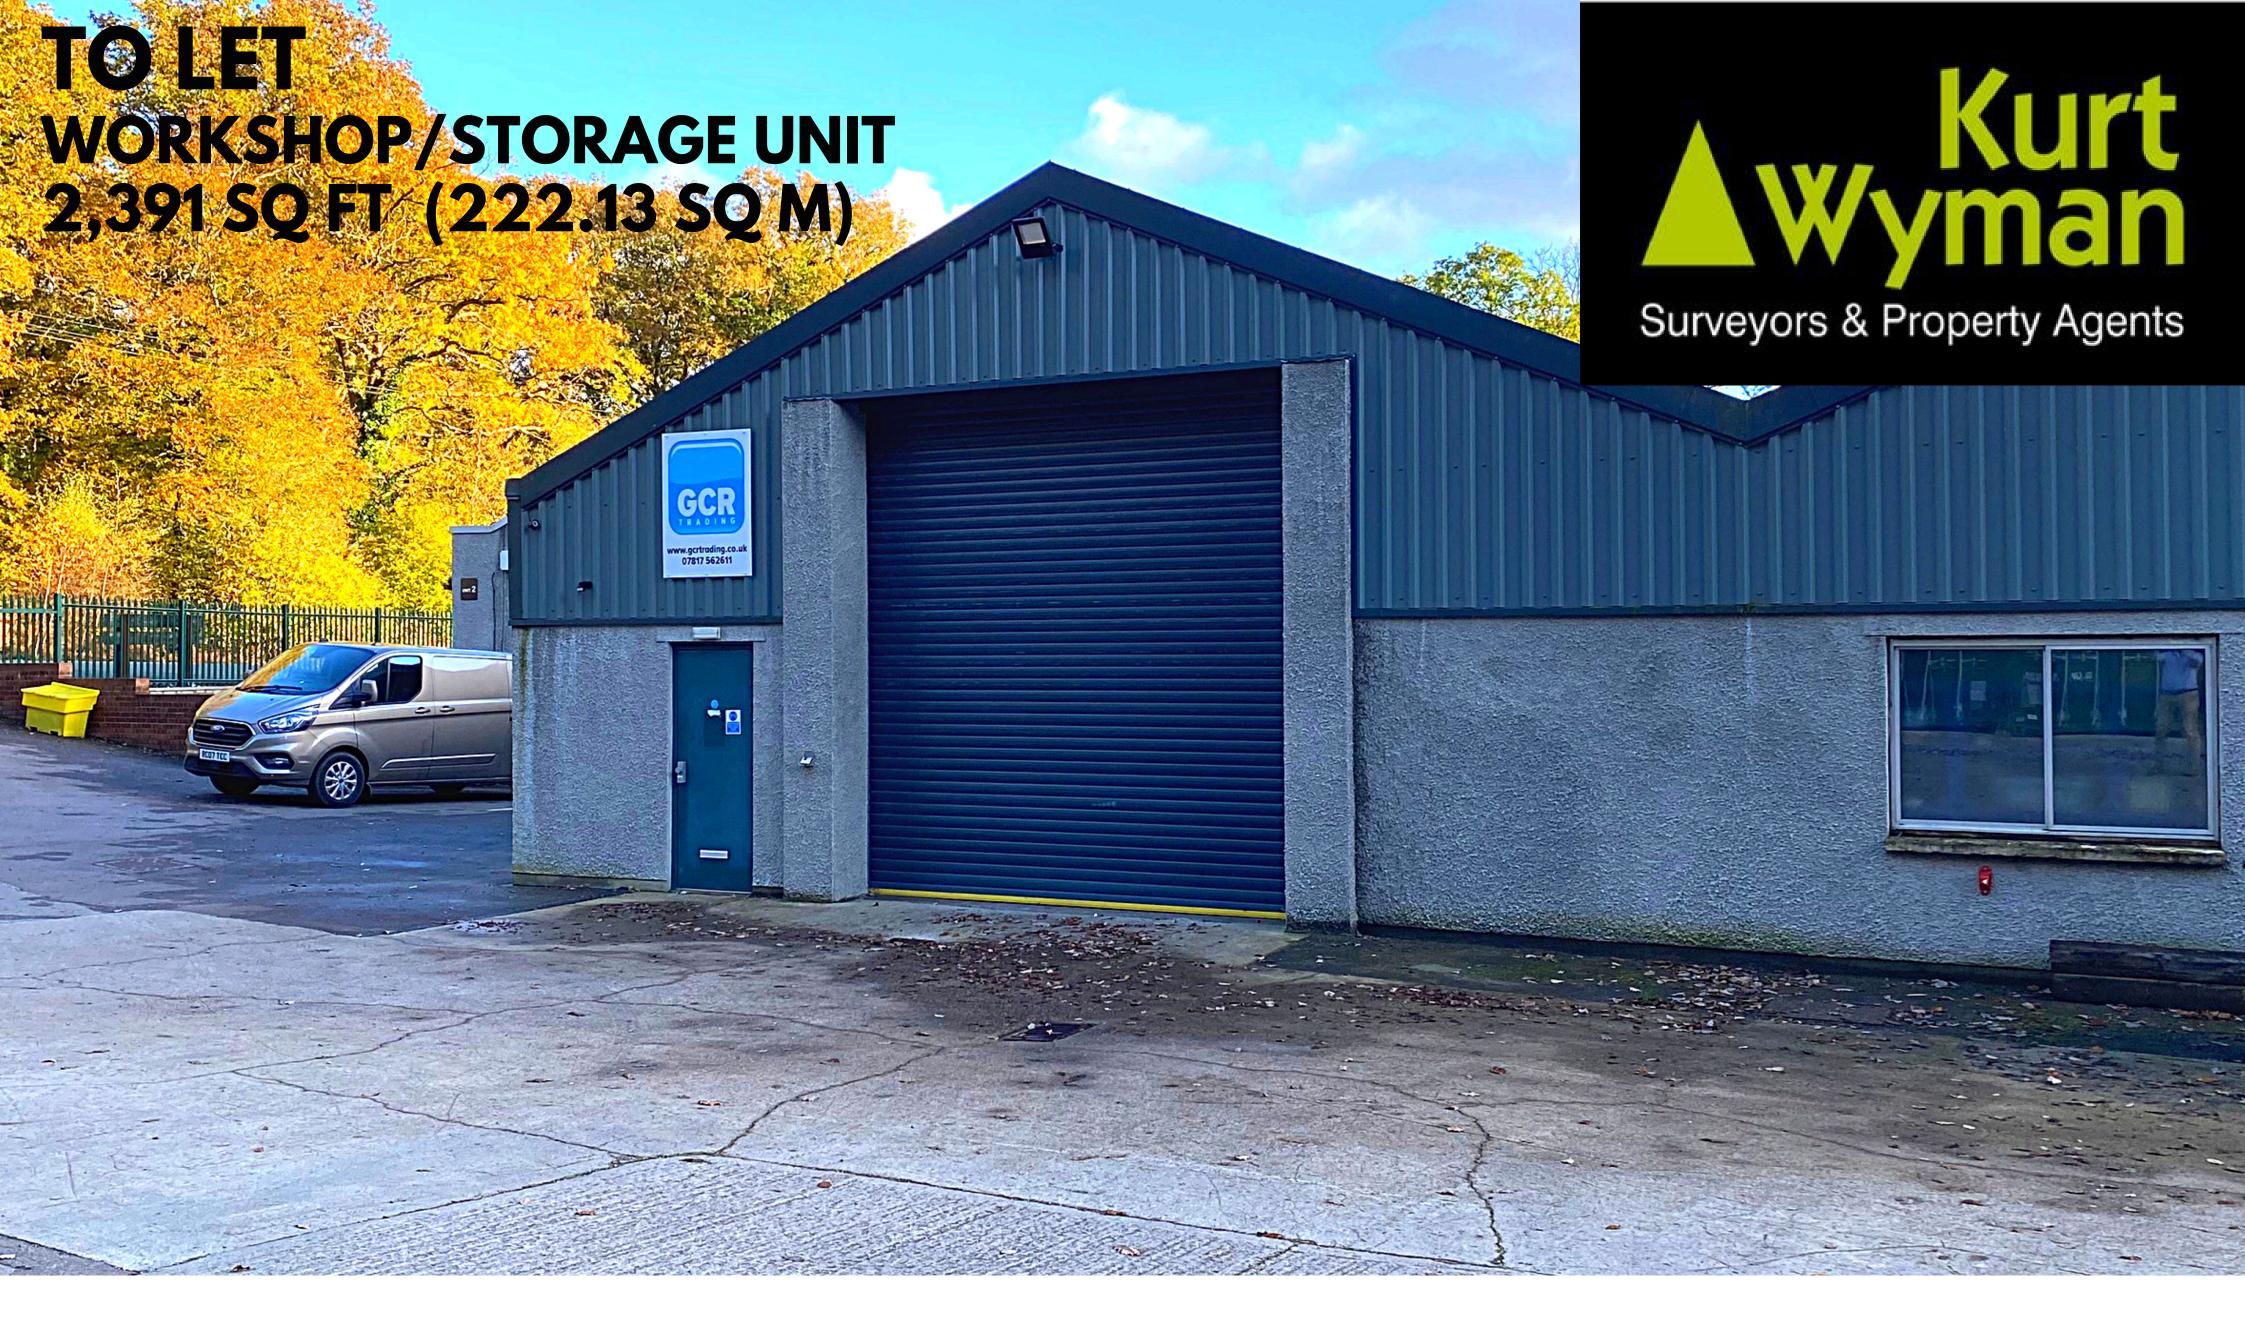

# **DESCRIPTION**

A refurbished workshop/store comprising:-

- Steel frame with a mixture of rendered blockwork and insulated cladding to the elevations under an insulated profiled roof.
- Translucent rooflights provide good natural light.
- Loading access via a roller shutter door 4m High x 4m Wide.
- Separate pedestrian door.
- Eaves height of 3.3m
- Lighting installed.
- Floor area of 2,391 sq ft (222.13 sq m) measured on a Gross Internal Area basis.

#### **RENTAL**

£15,541 per annum