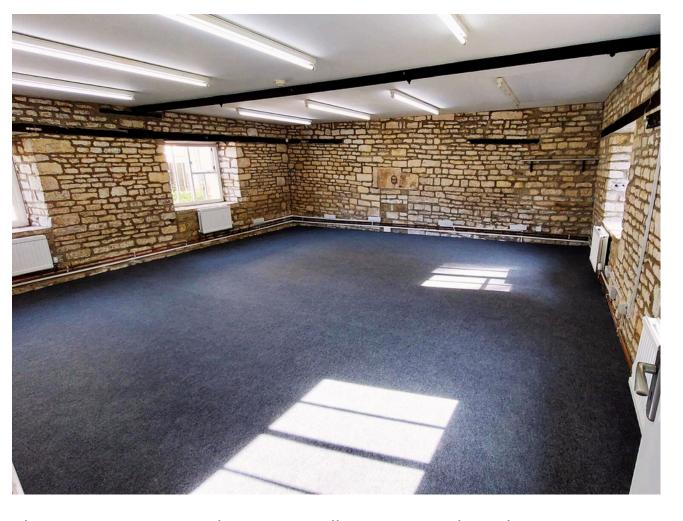

# **DESCRIPTION**

The Office buildings are of Natural stone to the elevation under a pitched and tiled roof.

Offices 6, 7 & 8 are situated on the first floor of the business centre building.

#### Main features:

- Open plan layout with three distinct working areas.
- Shared Kitchen
- Allocated Parking

#### **FLOOR SCHEDULE**

|            | Sq ft | Sq m  |
|------------|-------|-------|
| Office 6   | 176   | 16.35 |
| Office 7-8 | 455   | 42.27 |
| Total      | 631   | 58.62 |