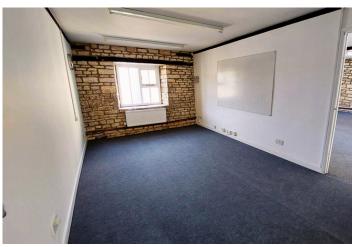

# **DESCRIPTION**

The Office buildings are of Natural stone to the elevation under a pitched and tiled roof.

Offices 6, 7 & 8 are situated on the first floor of the business centre building.

#### Main features:

- Open plan layout with three distinct working areas.
- Shared Kitchen
- Allocated Parking

#### **FLOOR SCHEDULE**

|            | Sq ft | Sq m  |
|------------|-------|-------|
| Office 6   | 176   | 16.35 |
| Office 7-8 | 455   | 42.27 |
| Total      | 631   | 58.62 |