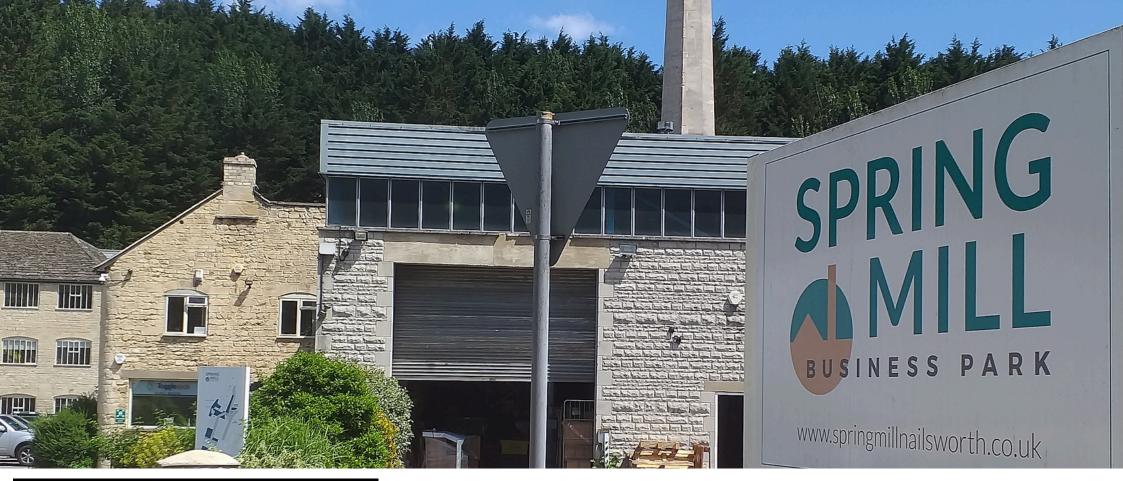

# TO LET OFFICES

631 SQ FT (58.62 SQ M)

6-8, Spring Mill Industrial Estate, Avening Road, Stroud, GL6 OBS Characterful Suite | Popular Business Park | Car Parking

The property is situated in Spring Mill Business Park on the B4014 Avening road, approximately ¼ mile south of the busy market town of Nailsworth.

Nailsworth is a popular Cotswold town, 4 miles to the south of the larger town of Stroud.

The M5 motorway can be accessed at junction 13 (approx. 9 miles) from the property. The M4 can be accessed via junction 18 (approx. 15 miles) to the south.