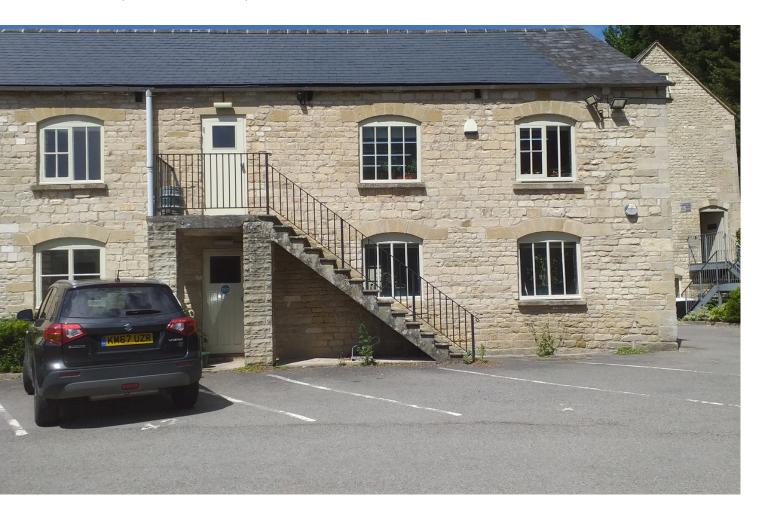

# TO LET OFFICES

631 SQ FT (58.62 SQ M)

6-8, Spring Mill Industrial Estate, Avening Road, Stroud, GL6 OBS Characterful Suite | Popular Business Park | Car Parking

The property is situated in Spring Mill Business Park on the B4014 Avening road, approximately ¼ mile south of the busy market town of Nailsworth.

# **DESCRIPTION**

The Office buildings are of Natural stone to the elevation under a pitched and tiled roof.

Offices 6, 7 & 8 are situated on the first floor of the business centre building.

#### Main features:

- Open plan layout with three distinct working areas.
- Shared Kitchen
- Allocated Parking