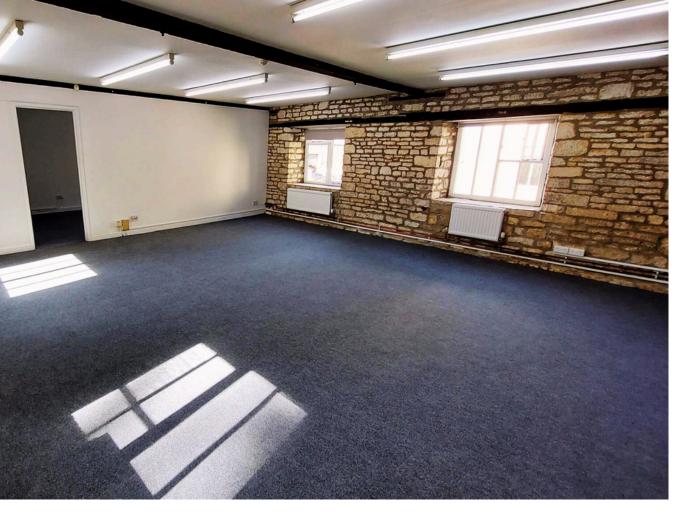

# **DESCRIPTION**

The Office buildings are of Natural stone to the elevation under a pitched and tiled roof.

Offices 6, 7 & 8 are situated on the first floor of the business centre building.

#### Main features:

- Open plan layout with three distinct working areas.
- Shared Kitchen
- Allocated Parking