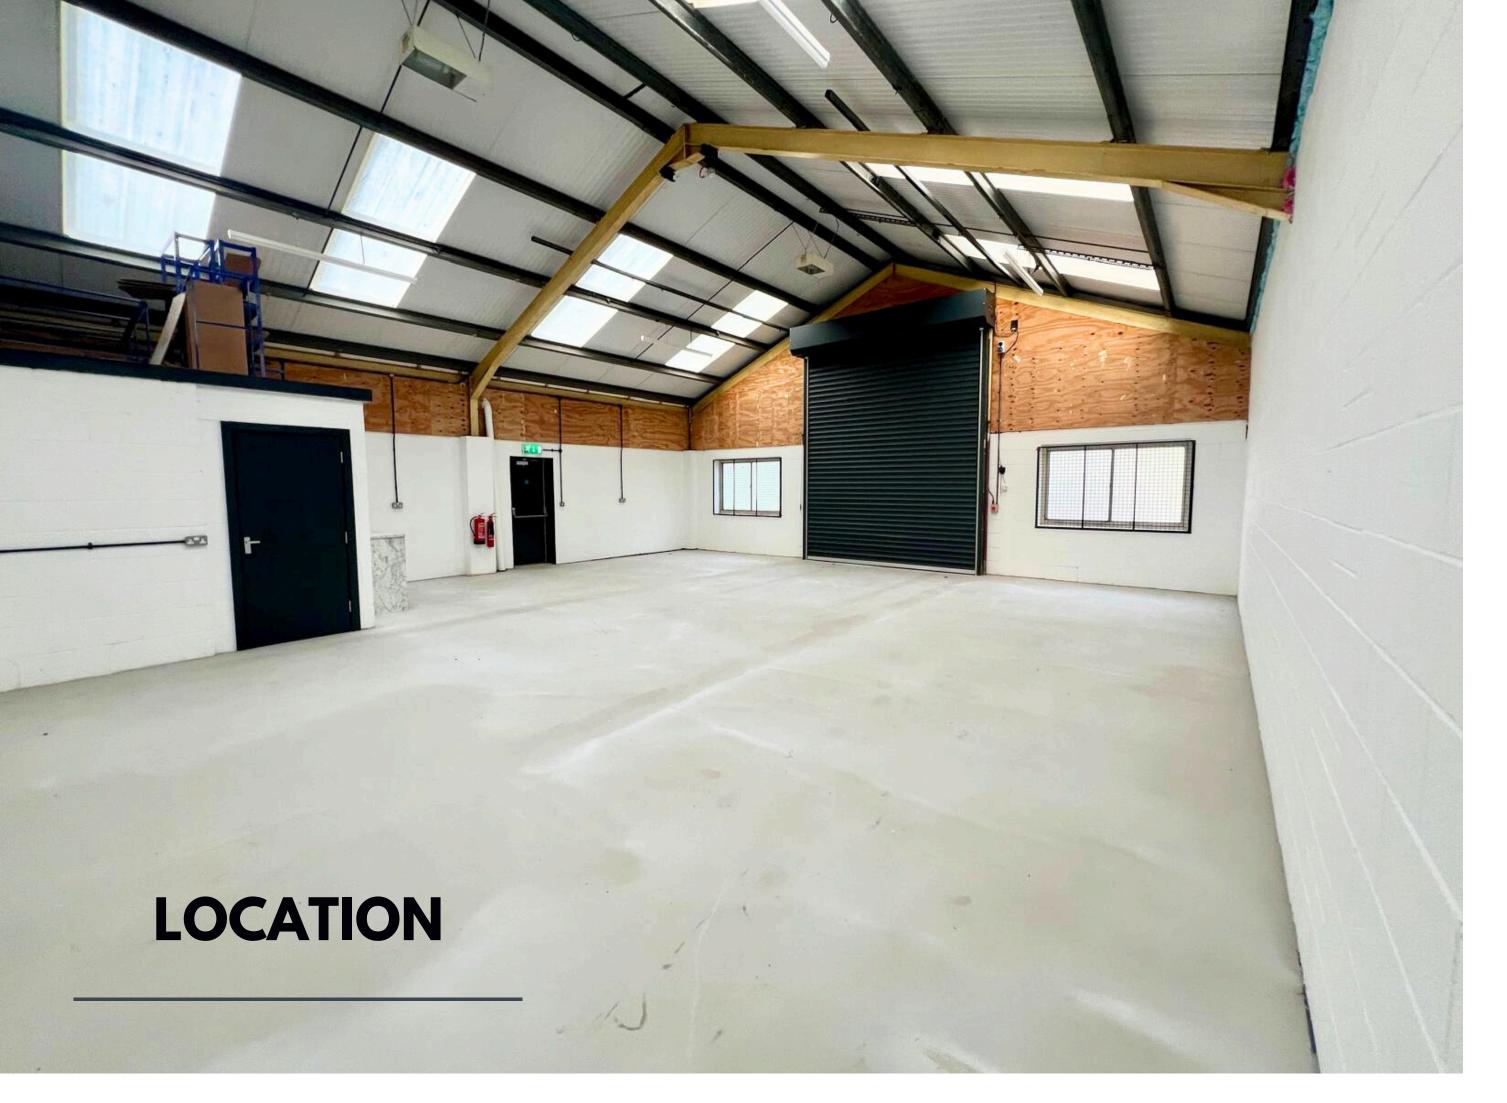

# **DESCRIPTION**

A refurbished light industrial unit comprising:-

- Steel frame with a mixture of rendered blockwork and insulated cladding to the elevations under an insulated profiled roof.
- Translucent rooflights
- Roller shutter loading access
- Pedestrian door
- LED Lighting
- Floor area of 1,100 sq ft (109.19 sq m) measured on a Gross Internal Area basis.

# TO LET

Light Industrial Unit 1,100 Sqft (109.19 Sq m)

Unit 4, Blackbridge Business Park, Cannop Road, Parkend, Glos. GL15 4JR

Newly refurbished I New Lease Available I Popular Location

Parkend is well located, sitting between and in close proximity to the larger Towns of Cinderford, Coleford and Lydney in the Forest Of Dean.