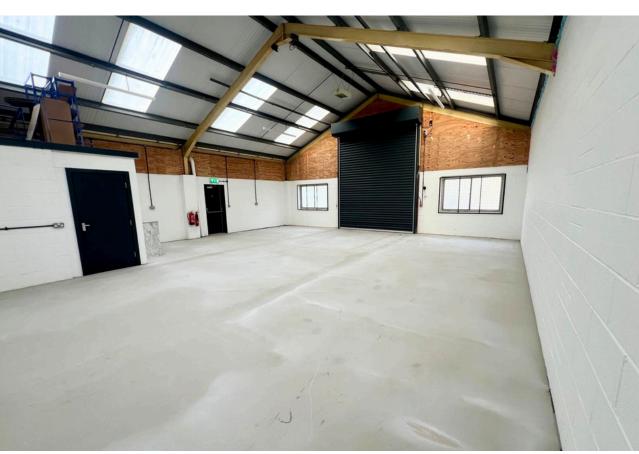

# **DESCRIPTION**

A refurbished light industrial unit comprising:-

- Steel frame with a mixture of rendered blockwork and insulated cladding to the elevations under an insulated profiled roof.
- Translucent rooflights
- Roller shutter loading access
- Pedestrian door
- LED Lighting
- Floor area of 1,100 sq ft (109.19 sq m) measured on a Gross Internal Area basis.