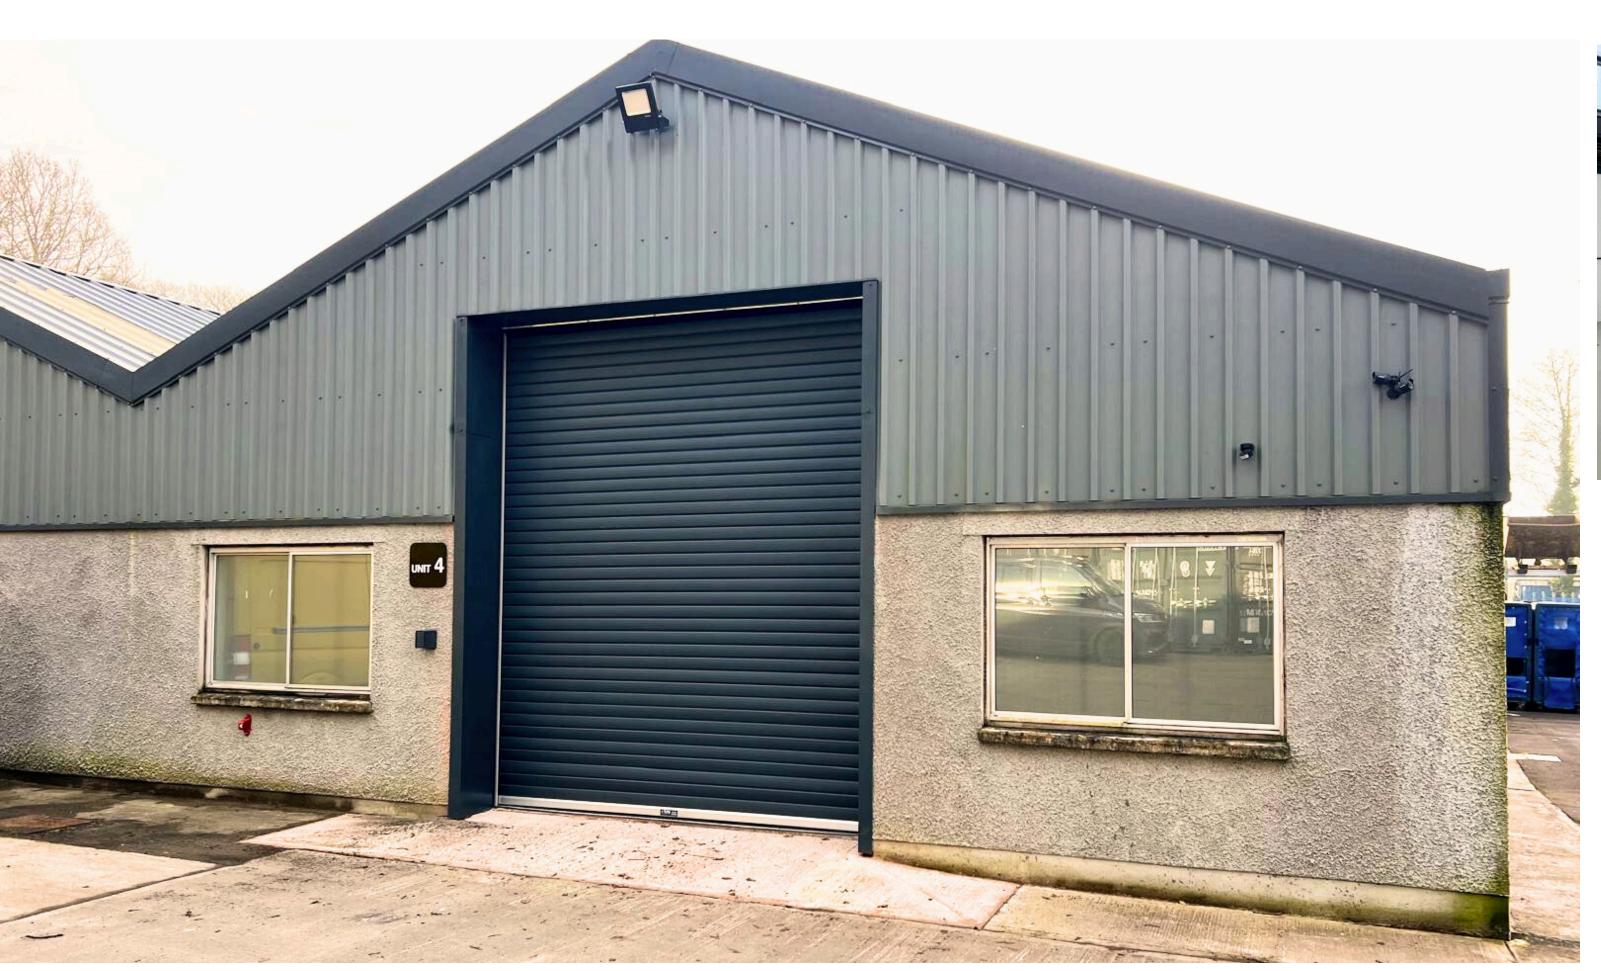

# TO LET

Light Industrial Unit 1,100 Sqft (109.19 Sq m)

Unit 4, Blackbridge Business Park, Cannop Road, Parkend, Glos. GL15 4JR

Newly refurbished I New Lease Available I Popular Location

Parkend is well located, sitting between and in close proximity to the larger Towns of Cinderford, Coleford and Lydney in the Forest Of Dean.

# **DESCRIPTION**

A refurbished light industrial unit comprising:-

- Steel frame with a mixture of rendered blockwork and insulated cladding to the elevations under an insulated profiled roof.
- Translucent rooflights
- Roller shutter loading access
- Pedestrian door
- LED Lighting
- Floor area of 1,100 sq ft (109.19 sq m) measured on a Gross Internal Area basis.