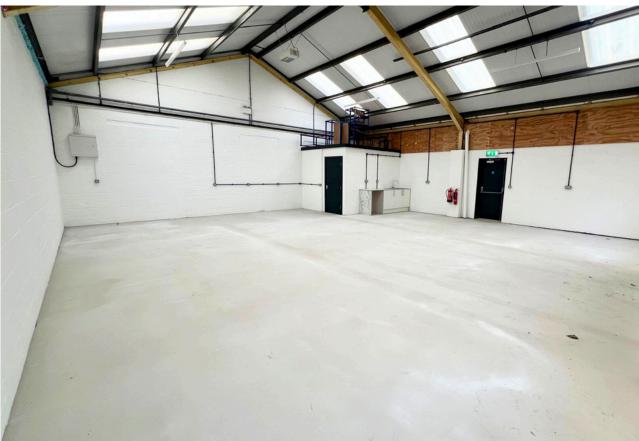

# **DESCRIPTION**

A refurbished light industrial unit comprising:-

- Steel frame with a mixture of rendered blockwork and insulated cladding to the elevations under an insulated profiled roof.
- Translucent rooflights
- Roller shutter loading access
- Pedestrian door
- LED Lighting
- Floor area of 1,100 sq ft (109.19 sq m) measured on a Gross Internal Area basis.