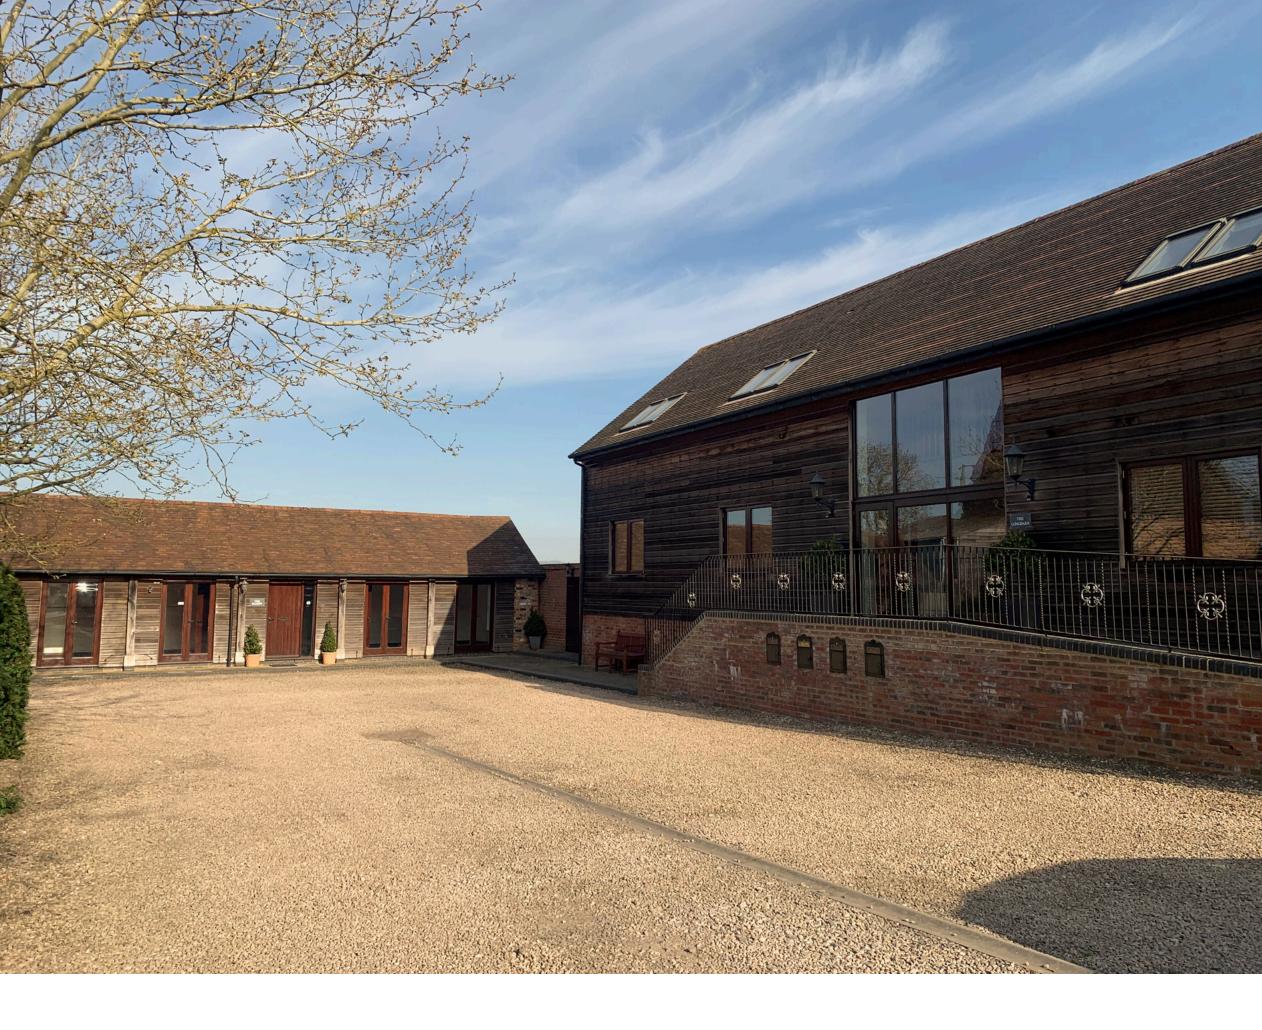

## DESCRIPTION

Three Suites are available over two buildings.

#### The Long Barn

Two storey Purpose built office building with timber clad elevations under a pitched roof.

Ground Floor and First Floor suite options which comprise of:

- Kitchenette to each office
- Communal WCs on each floor
- Dado height electrical sockets
- Air conditioning to first floor.
- LED Lighting
- Fibre Optic Broadband