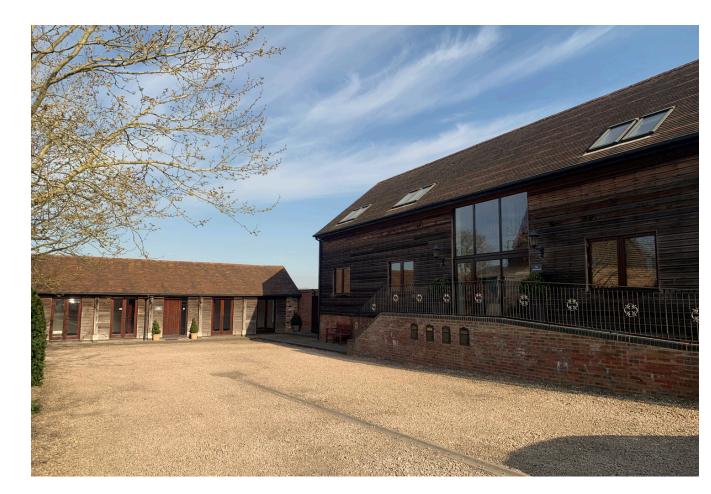

## DESCRIPTION

Three Suites are available over two buildings.

#### The Long Barn

Two storey Purpose built office building with timber clad elevations under a pitched roof.

Ground Floor and First Floor suite options which comprise of:

- Kitchenette to each office
- Communal WCs on each floor
- Dado height electrical sockets
- Air conditioning to first floor.
- LED Lighting
- Fibre Optic Broadband