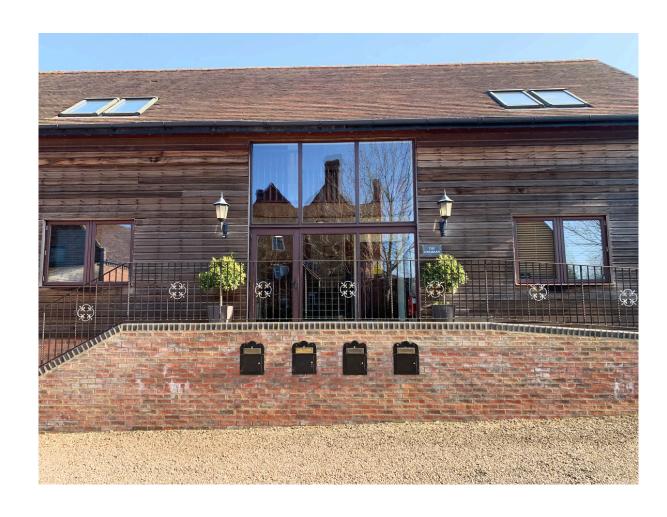

## DESCRIPTION

Three Suites are available over two buildings.

#### The Long Barn

Two storey Purpose built office building with timber clad elevations under a pitched roof.

Ground Floor and First Floor suite options which comprise of:

- Kitchenette to each office
- Communal WCs on each floor
- Dado height electrical sockets
- Air conditioning to first floor.
- LED Lighting
- Fibre Optic Broadband