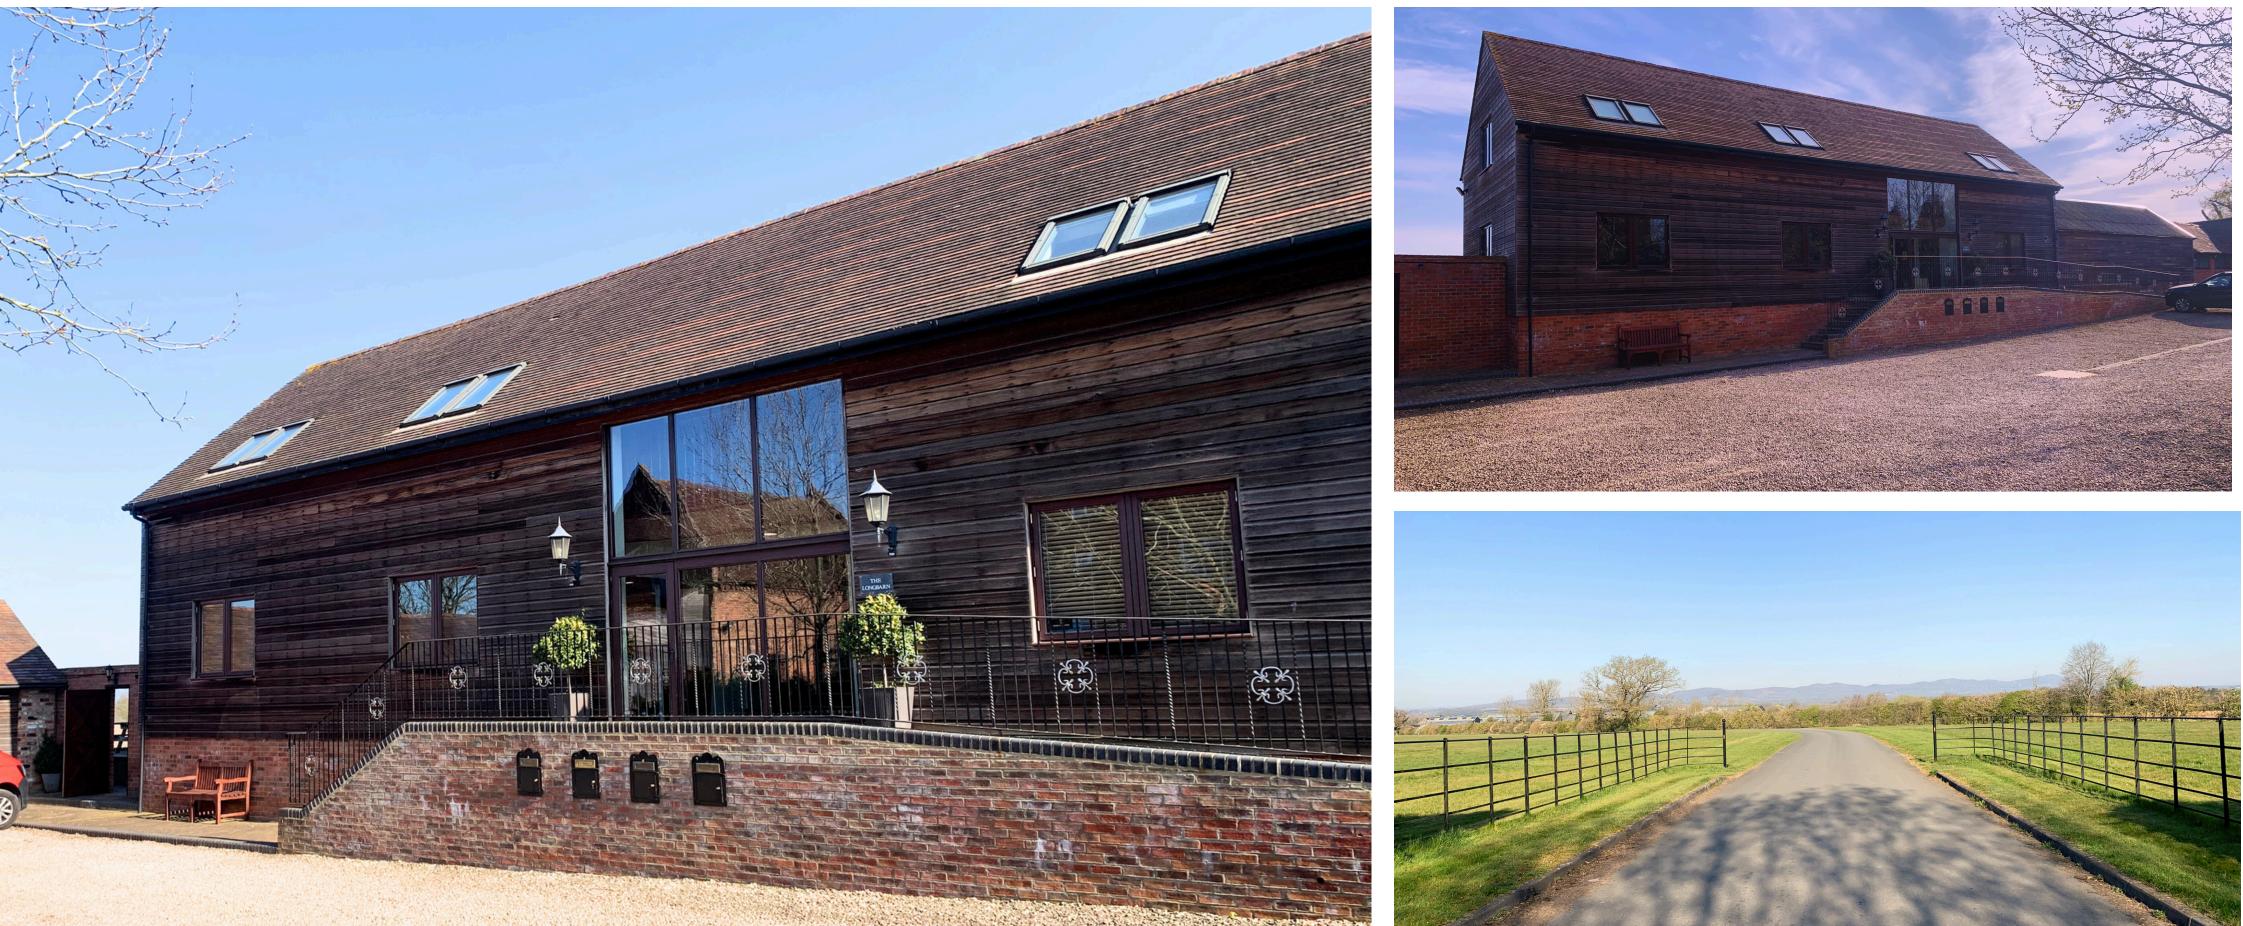

## DESCRIPTION

Three Suites are available over two buildings.

#### The Long Barn

Two storey Purpose built office building with timber clad elevations under a pitched roof.

Ground Floor and First Floor suite options which comprise of:

- Kitchenette to each office
- Communal WCs on each floor
- Dado height electrical sockets
- Air conditioning to first floor.
- LED Lighting
- Fibre Optic Broadband

Ground Floor office 342 sq ft ( 31.81 sq m) First Floor Office 351 sq ft (32.65 sq m)