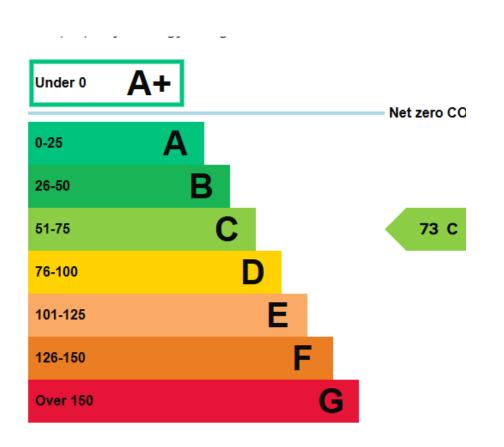

re connected to the property.

Heating is provided through electric flat panel heaters.

NOTE : None of the services have been tested by Kurt Wyman Surveyors.

#### RATING

The 2023 Rating list shows the properties as : OFFICES & PREMISES The Long Barn Ground Floor: £4,150 The Long Barn First Floor: £4,100

#### **QUOTING TERMS**

The property is available by way of a new Internal Repairing and Insuring for a negotiable term of years.

### QUOTING RENTAL The Long barn

Ground Floor -£4,800 per Annum1st Floor -£4,800 per Annum

The Office suites are available individually or together.

#### LEGAL COSTS

Each party will be responsible for their own legal fees involved in the transaction.

#### VAT

VAT is chargeable on the rental.

# **KEY INFORMATION**

## The Long Barn has an EPC of C73.













Kurt Surveyors & Property Agents

### **ALL VIEWINGS WITH PRIOR APPOINTMENT WITH KURT** WYMAN SURVEYORS

Tel: 01452 380064 Email: info@kurtwymansurveyors.co.uk Website www.kurtwymansurveyors.co.uk

Disclaimer: These marketing particulars are intended as a guide to assist intended purchasers or lessees and do not constitute an offer or contract. All descriptions, references to floor areas, dimensions and condition are given without responsibility and should not be relied upon as statements of facts. Any reference to the use, occupation of the property or any extension or alteration does not imply that necessary statutory planning consents have been obtained and it is the responsibility of the intended buyer or tenant to make their own enquiries in this regard. Any purchaser or t