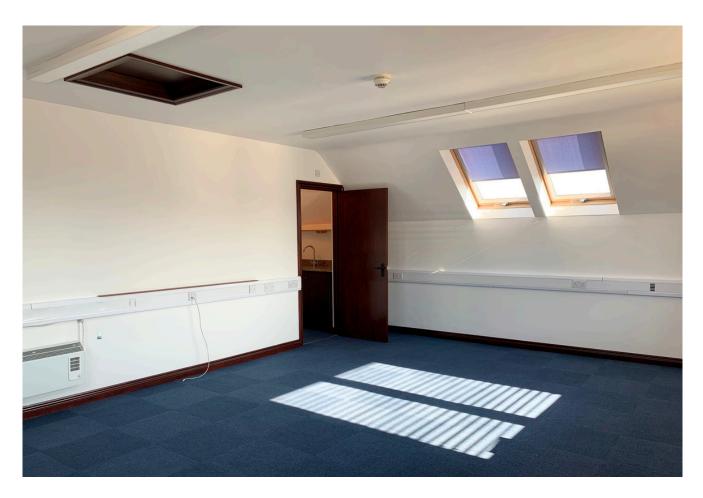

#### The Long Barn

Two storey Purpose built office building with timber clad elevations under a pitched roof.

Ground Floor and First Floor suite options which comprise of:

- Kitchenette to each office
- Communal WCs on each floor
- Dado height electrical sockets
- Air conditioning to first floor.
- LED Lighting
- Fibre Optic Broadband

Ground Floor office 342 sq ft ( 31.81 sq m) First Floor Office 351 sq ft (32.65 sq m)