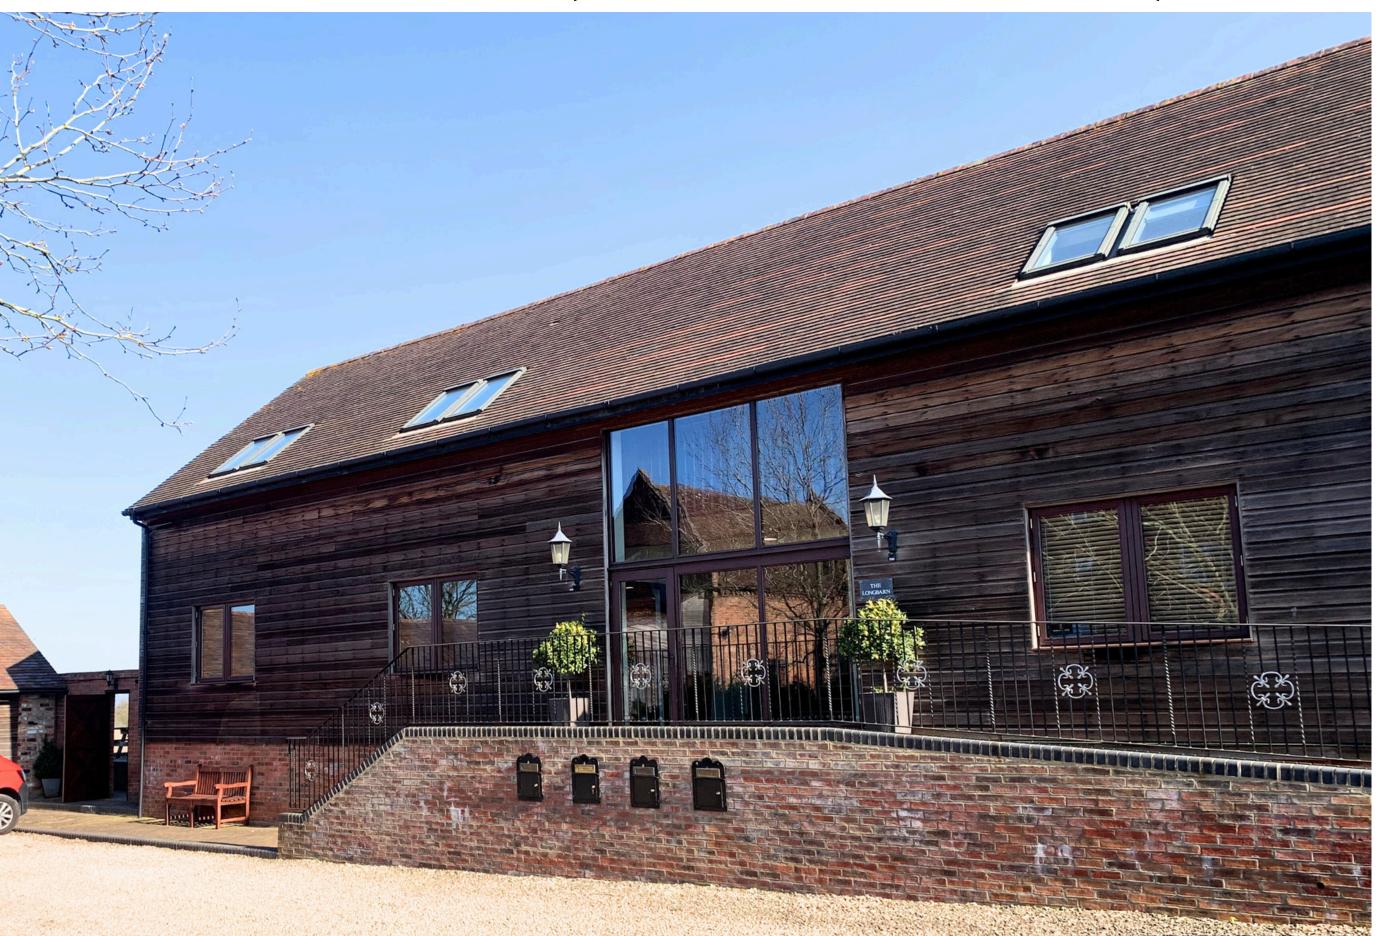

#### **The Long Barn**

Two storey Purpose built office building with timber clad elevations under a pitched roof.

Ground Floor and First Floor suite options which comprise of:

- Kitchenette to each office
- Communal WCs on each floor
- Dado height electrical sockets
- Air conditioning to first floor.
- LED Lighting
- Fibre Optic Broadband

Ground Floor office 342 sq ft (31.81 sq m) First Floor Office 351 sq ft (32.65 sq m)