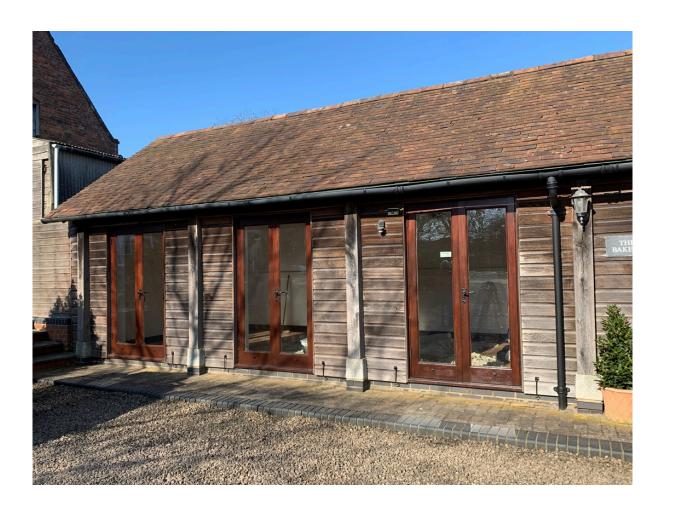

#### **The Bakery**

Single Storey property constructed of brick, timber clad to elevations under a pitched roof.

- Self contained unit
- WC and kitchenette
- Arranged over two open plan work areas
- 5 Nr. set of French Doors to front elevations of both working areas
- Exposed beams
- Reception area

The property has a floor area of approximately 478 sq ft (44.40 Sq M) measured on a Net Internal Area basis (NIA).