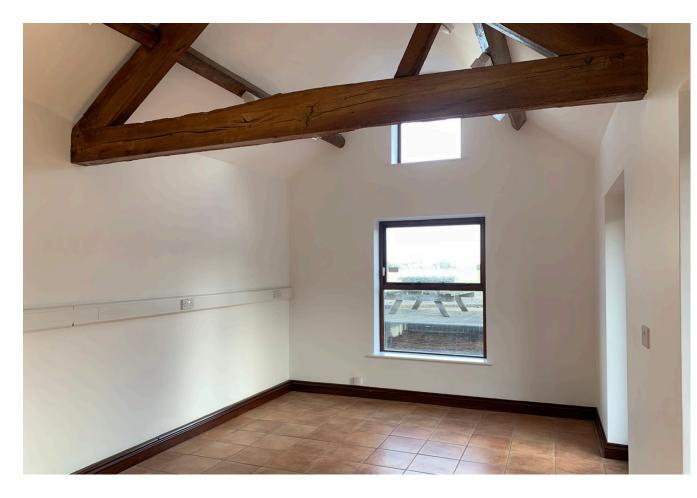

#### **The Long Barn**

Two storey Purpose built office building with timber clad elevations under a pitched roof.

Ground Floor and First Floor suite options which comprise of:

- Kitchenette to each office
- Communal WCs on each floor
- Dado height electrical sockets
- Air conditioning to first floor.
- LED Lighting
- Fibre Optic Broadband

Ground Floor office 342 sq ft (31.81 sq m) First Floor Office 351 sq ft (32.65 sq m)