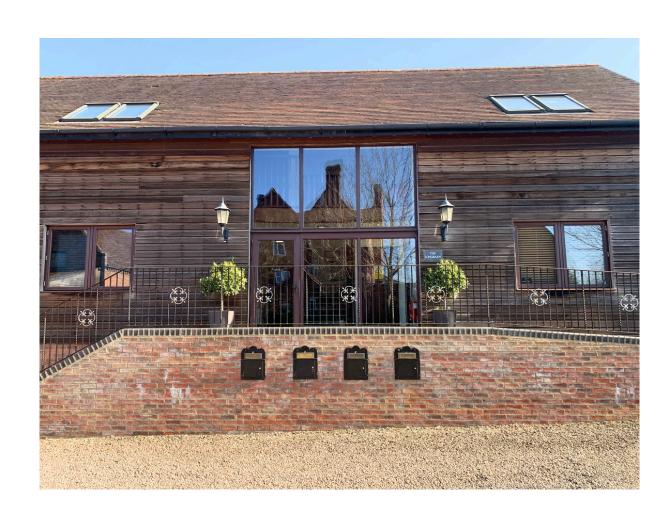

# HIGH QUALITY OFFICE SUITES (GROUND & 1<sup>ST</sup> FLOOR)

342 SQ FT - 693 SQ FT (31.81 SQ M - 64.38 SQ M)

The Long Barn & The Bakery, Mitre Farm, Corse Lawn, GL19 4NG Idyllic Location | 1 GB Fibre Broadband | Ample on site parking | Competitive Rentals

Mitre Farm Business Park offers a variety of high quality office suites that may suit a variety of uses under Use class E of the Use classes order.

Located only 5 miles from Tewkesbury the site is well positioned for both the M50 Junction 2 and the M5 Junction 9.