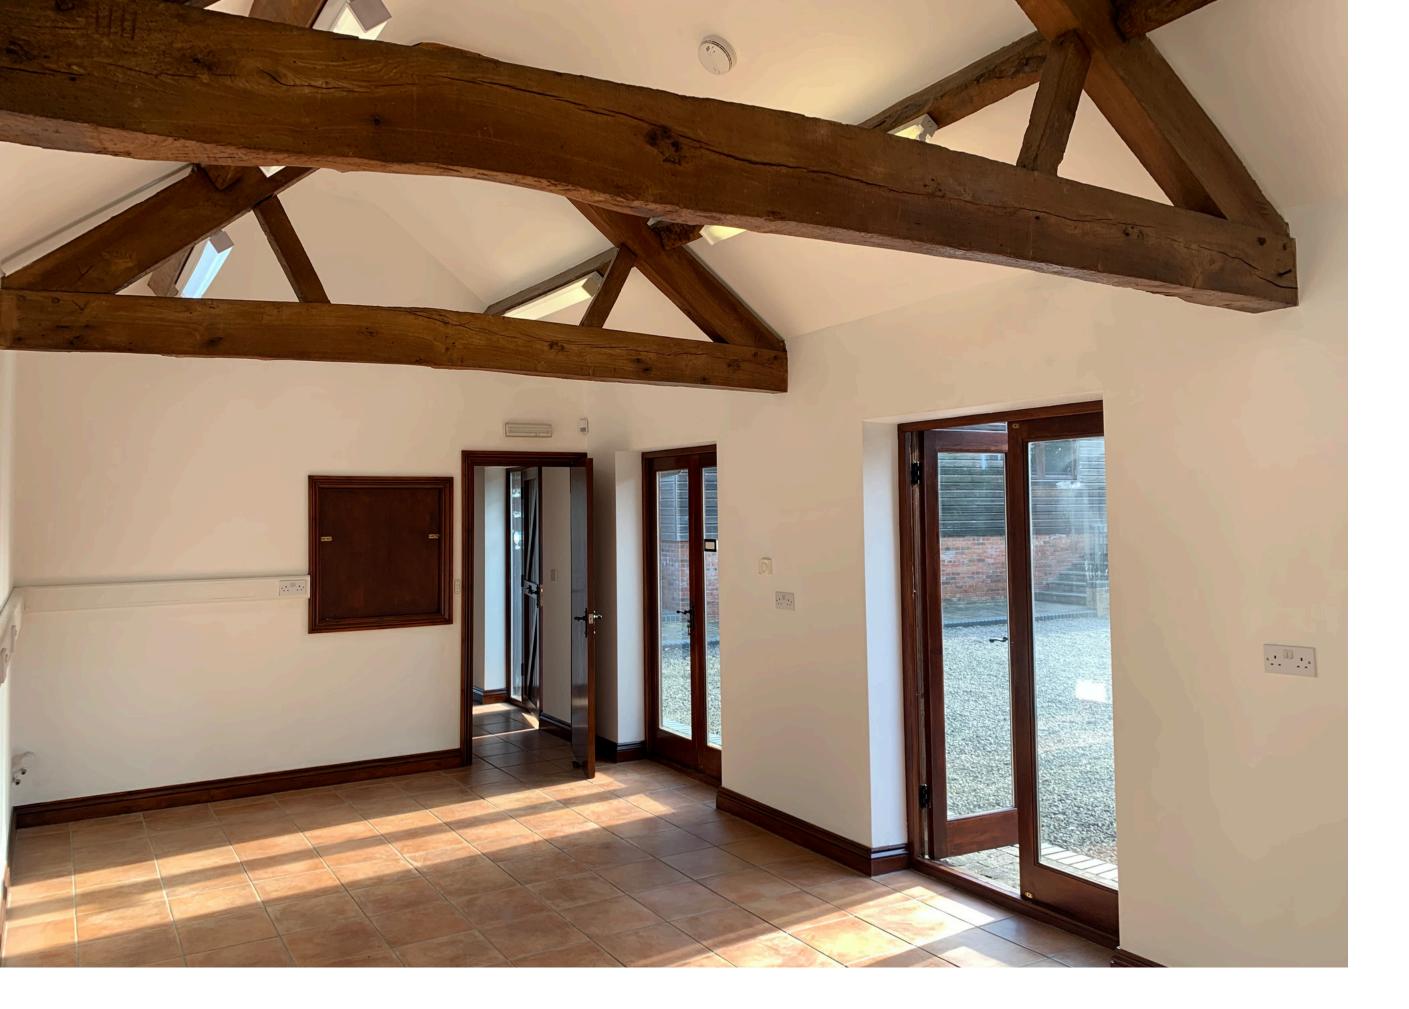

#### **The Bakery**

Single Storey property constructed of brick, timber clad to elevations under a pitched roof.

- Self contained unit
- WC and kitchenette
- Arranged over two open plan work areas
- 5 Nr. set of French Doors to front elevations of both working areas
- Exposed beams
- Reception area

The property has a floor area of approximately 478 sq ft (44.40 Sq M) measured on a Net Internal Area basis (NIA).