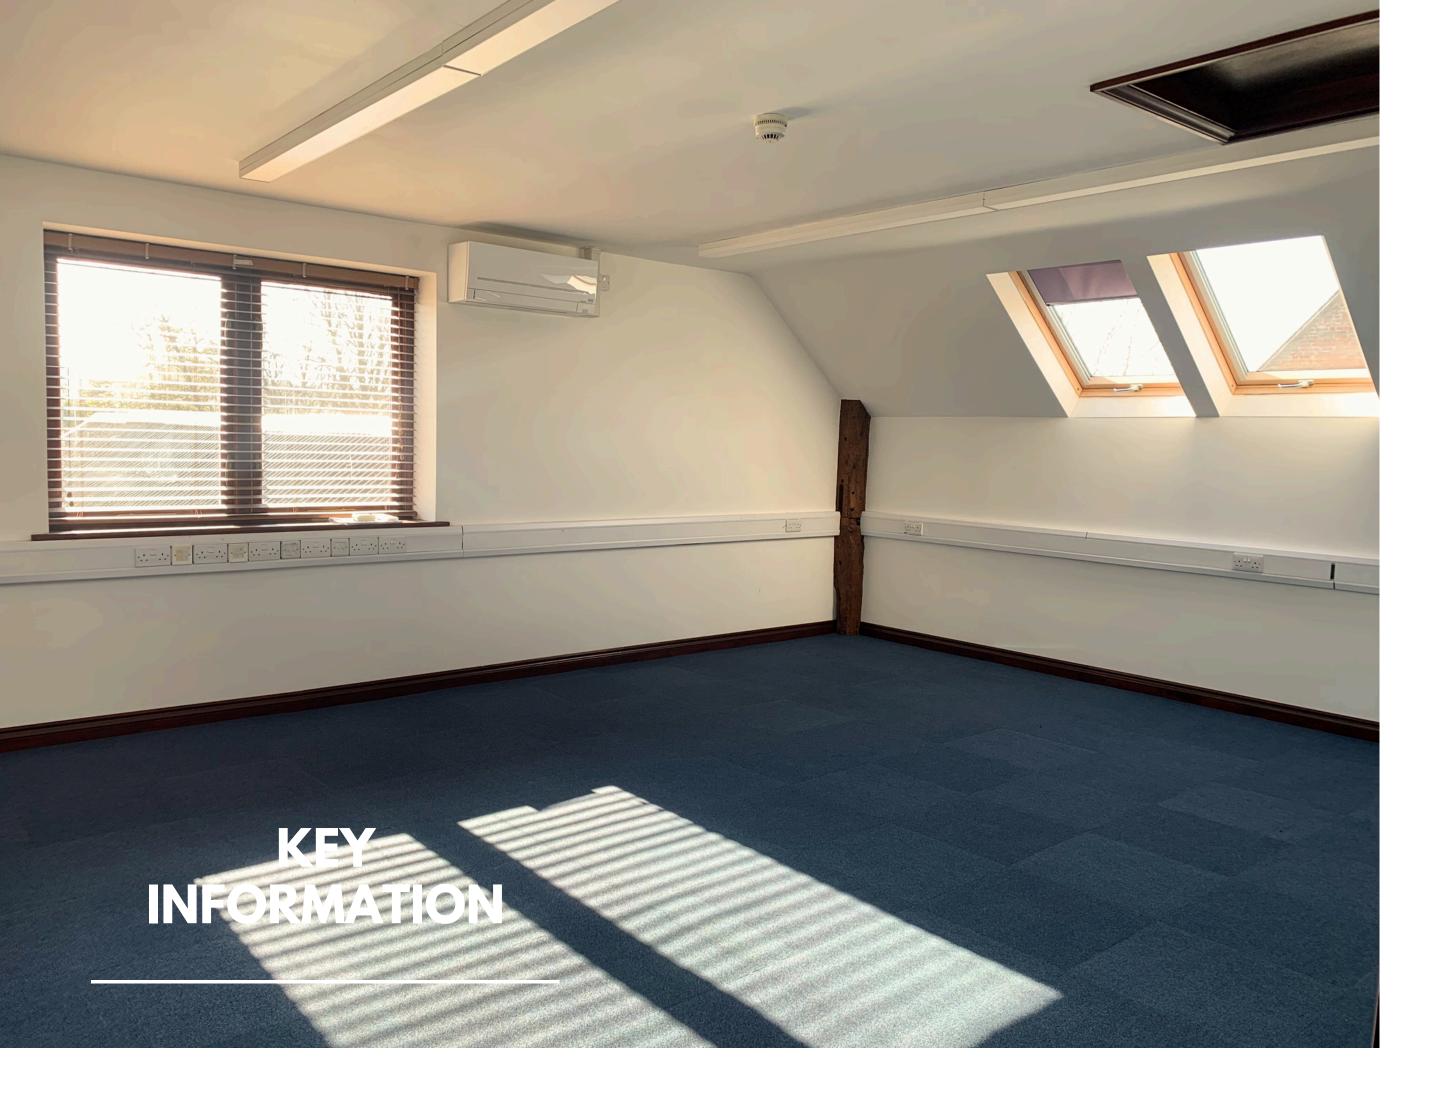

#### **The Long Barn**

Two storey Purpose built office building with timber clad elevations under a pitched roof.

Ground Floor and First Floor suite options which comprise of:

- Kitchenette to each office
- Communal WCs on each floor
- Dado height electrical sockets
- Air conditioning to first floor.
- LED Lighting
- Fibre Optic Broadband

Ground Floor office 342 sq ft (31.81 sq m) First Floor Office 351 sq ft (32.65 sq m)