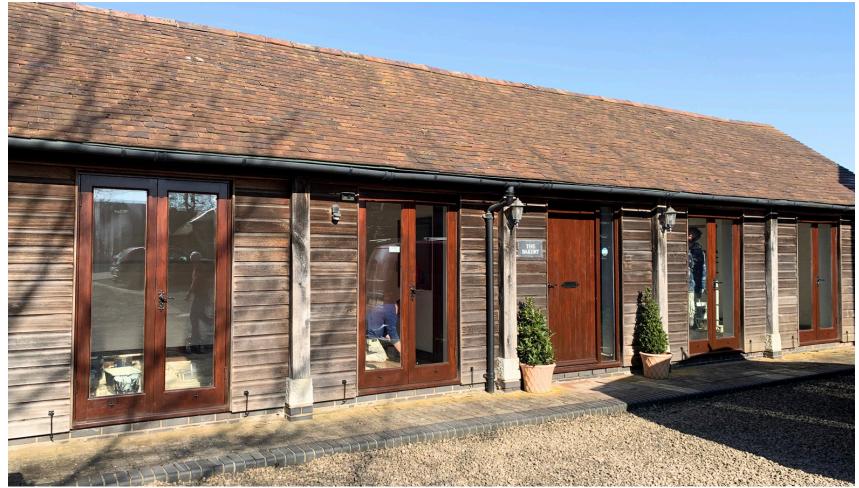

#### **The Bakery**

Single Storey property constructed of brick, timber clad to elevations under a pitched roof.

- Self contained unit
- WC and kitchenette
- Arranged over two open plan work areas
- 5 Nr. set of French Doors to front elevations of both working areas
- Exposed beams
- Reception area

The property has a floor area of approximately 478 sq ft (44.40 Sq M) measured on a Net Internal Area basis (NIA).