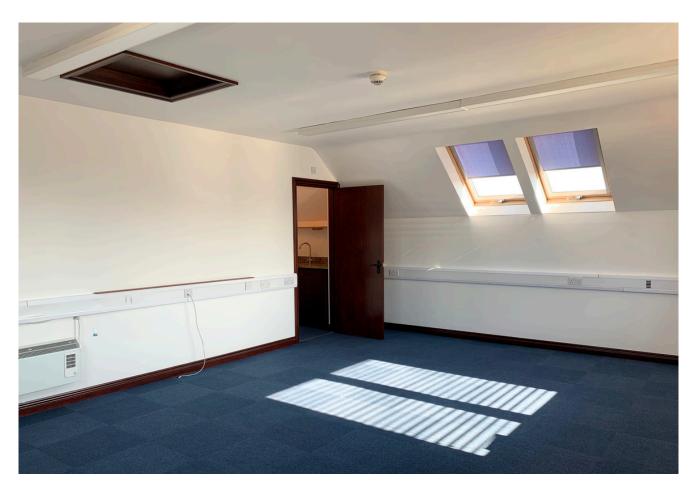

#### **The Long Barn**

Two storey Purpose built office building with timber clad elevations under a pitched roof.

Ground Floor and First Floor suite options which comprise of:

- Kitchenette to each office
- Communal WCs on each floor
- Dado height electrical sockets
- Air conditioning to first floor.
- LED Lighting
- Fibre Optic Broadband

Ground Floor office 342 sq ft (31.81 sq m) First Floor Office 351 sq ft (32.65 sq m)