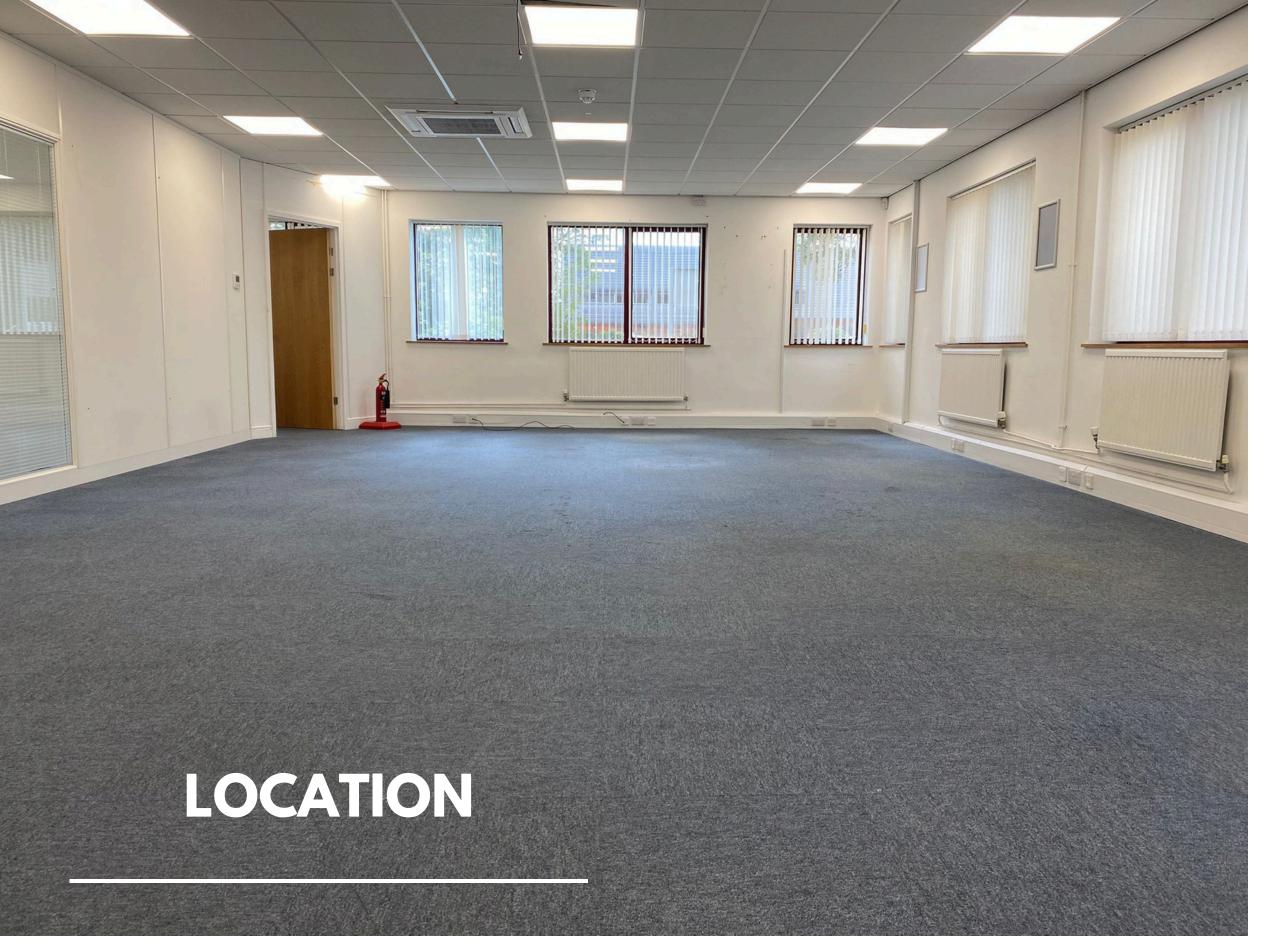

# **DESCRIPTION**

A high quality ground floor office suite within a modern 2 storey purpose-built office building.

The Main features comprise:

- Predominantly open plan floorplate.
- Meeting room/managers office.
- Kitchen/staff restroom.
- Good natural light with windows to 3 sides.
- Suspended tiled ceiling with inset LED lighting.
- Perimeter trunking
- Car Parking

#### **SCHEDULE OF FLOOR AREAS**

The suite has a floor area of appoximately 1,055 sq ft (98 sq m) measured on a Net Internal Area basis (NIA).