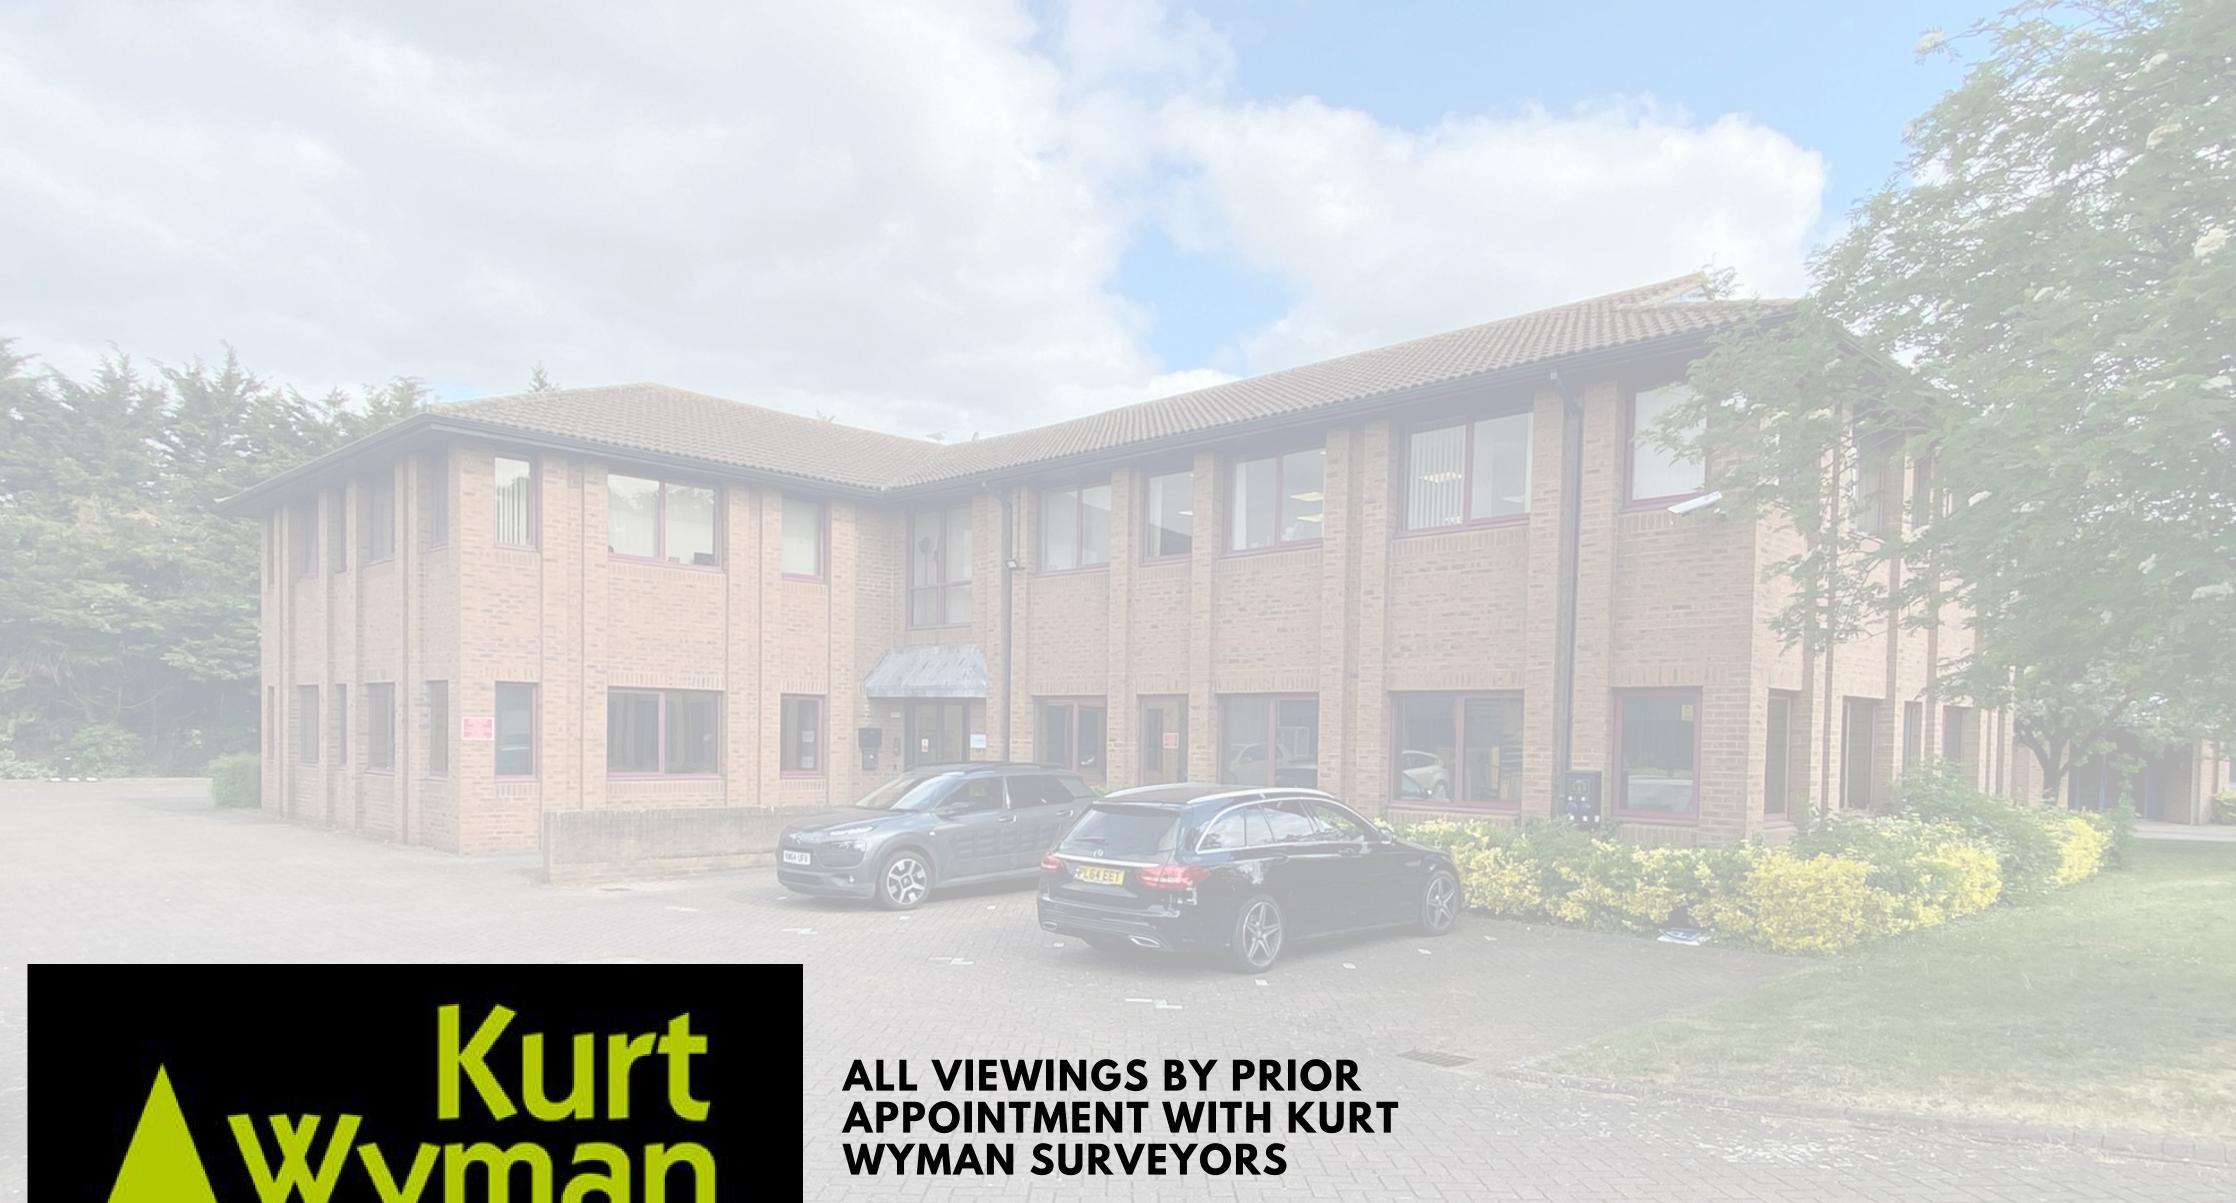

# TO LET HIGH QUALITY OFFICE SUITE

1,055 SQ FT (98 SQ M)

Suite A, Ground Floor, Windsor House, Barnett Way, Barnwood, Gloucester. GL4 3RT

Modern Building | Excellent Location | Car Parking

Barnett Way is conveniently located just off the intersection of Corinium Avenue and the A417, one of the cities outer ring roads on the western edge of Gloucester. The area provides convenient access to both the M5 Motorway, city centre and local area.

# **DESCRIPTION**

A high quality ground floor office suite within a modern 2 storey purpose-built office building.

The Main features comprise:

- Predominantly open plan floorplate.
- Meeting room/managers office.
- Kitchen/staff restroom.
- Good natural light with windows to 3 sides.
- Suspended tiled ceiling with inset LED lighting.
- Perimeter trunking
- Car Parking