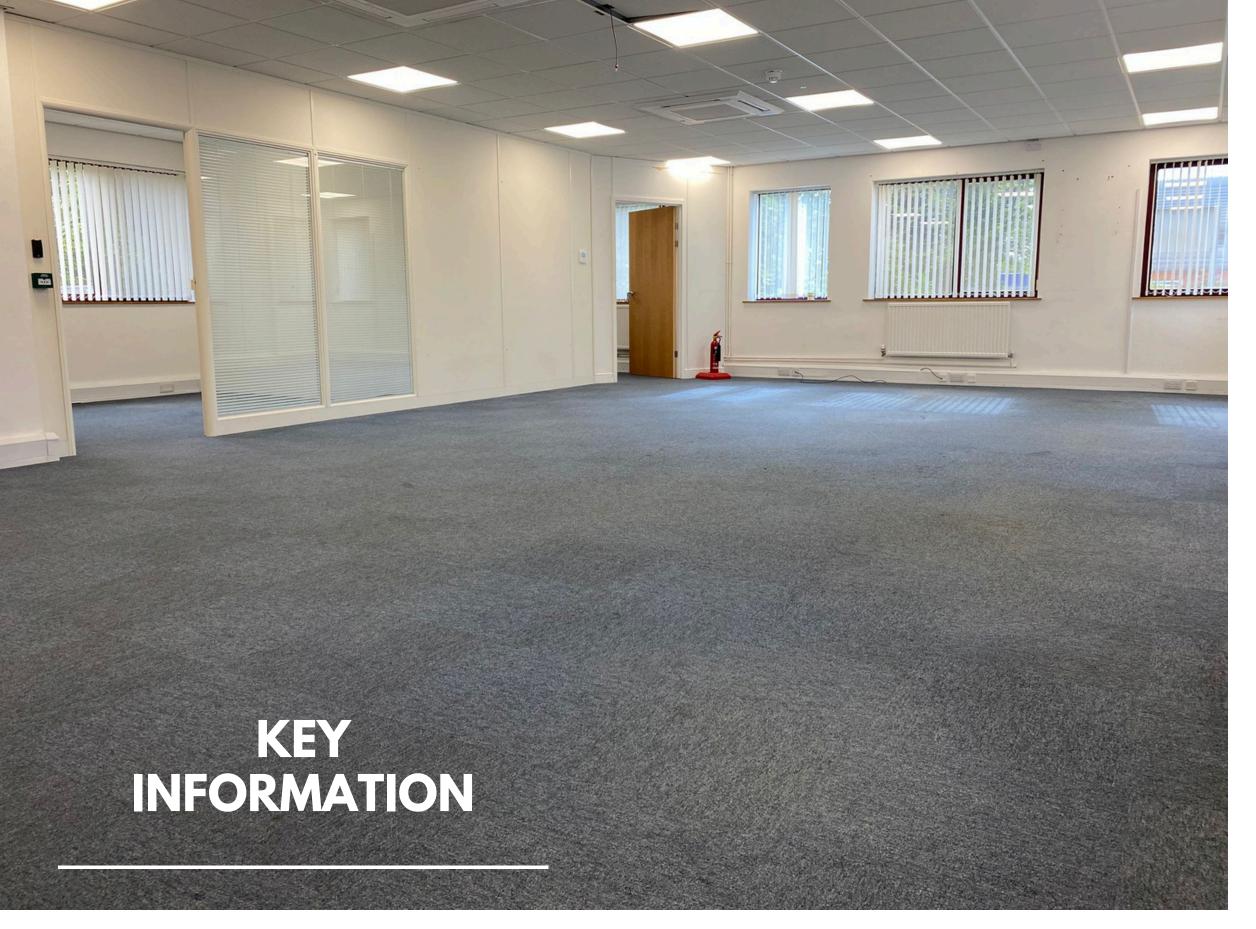

# **DESCRIPTION**

A high quality ground floor office suite within a modern 2 storey purpose-built office building.

The Main features comprise:

- Predominantly open plan floorplate.
- Meeting room/managers office.
- Kitchen/staff restroom.
- Good natural light with windows to 3 sides.
- Suspended tiled ceiling with inset LED lighting.
- Perimeter trunking
- Car Parking

#### **SCHEDULE OF FLOOR AREAS**

The suite has a floor area of appoximately 1,055 sq ft (98 sq m) measured on a Net Internal Area basis (NIA).