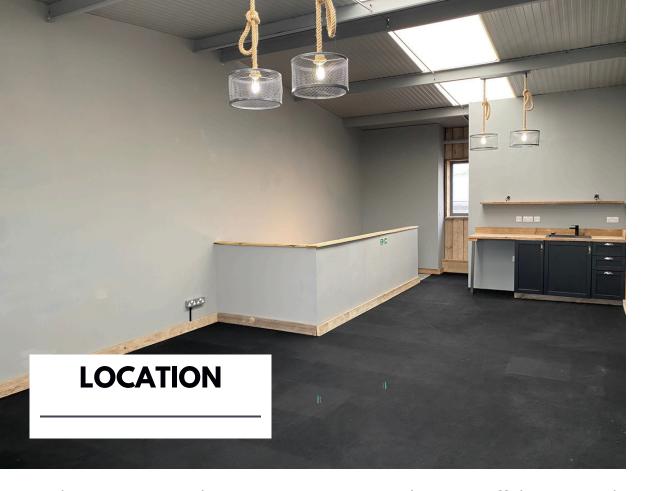

## **DESCRIPTION**

A modern mid terrace industrial unit of portal steel frame construction with insulated profiled sheet cladding to the elevations under an insulated profiled roof.

The main features comprise:-

- Roller Shutter vehicular access
- Double glazed aluminium entrance door
- WC installed
- Office accommodation at mezzanine level
- Car Parking

The property has a total floor area of 1,010 sqft (93.83 sq m), approximate and measured on a Gross Internal (GIA) basis.