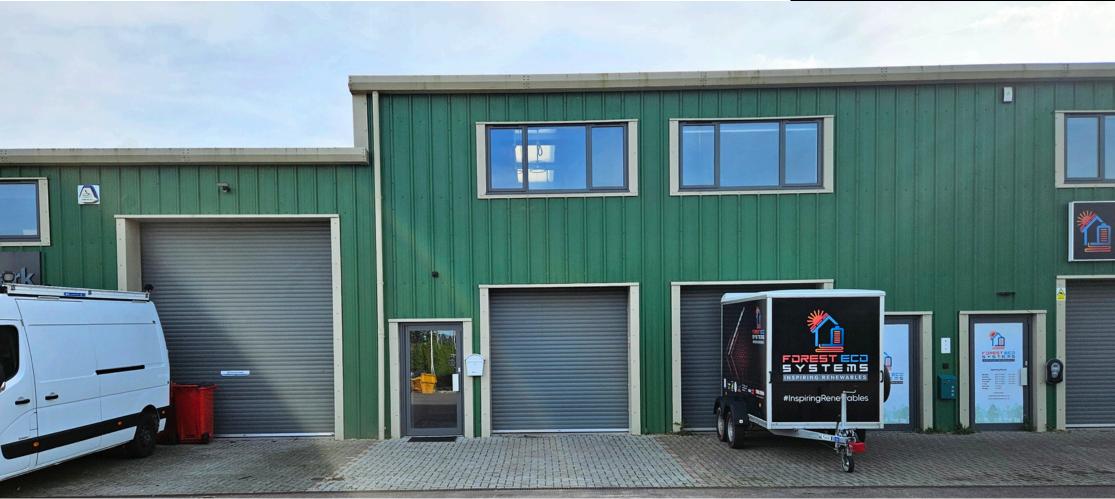

# TO LET

WAREHOUSE/OFFICE

1,010 SQ FT (93.83 SQ M)

7, Huntley Business Park ,Ross Road ,Gloucester GL19 3FF

Modern Unit | Excellent Location | New Lease available

Huntley Business Park is in a strong strategic location off the A40 and adjacent the junction with the A4136 in Huntley.

## **DESCRIPTION**

A modern mid terrace industrial unit of portal steel frame construction with insulated profiled sheet cladding to the elevations under an insulated profiled roof.

The main features comprise:-

- Roller Shutter vehicular access
- Double glazed aluminium entrance door
- WC installed
- Office accommodation at mezzanine level
- Car Parking

The property has a total floor area of 1,010 sqft (93.83 sq m), approximate and measured on a Gross Internal (GIA) basis.