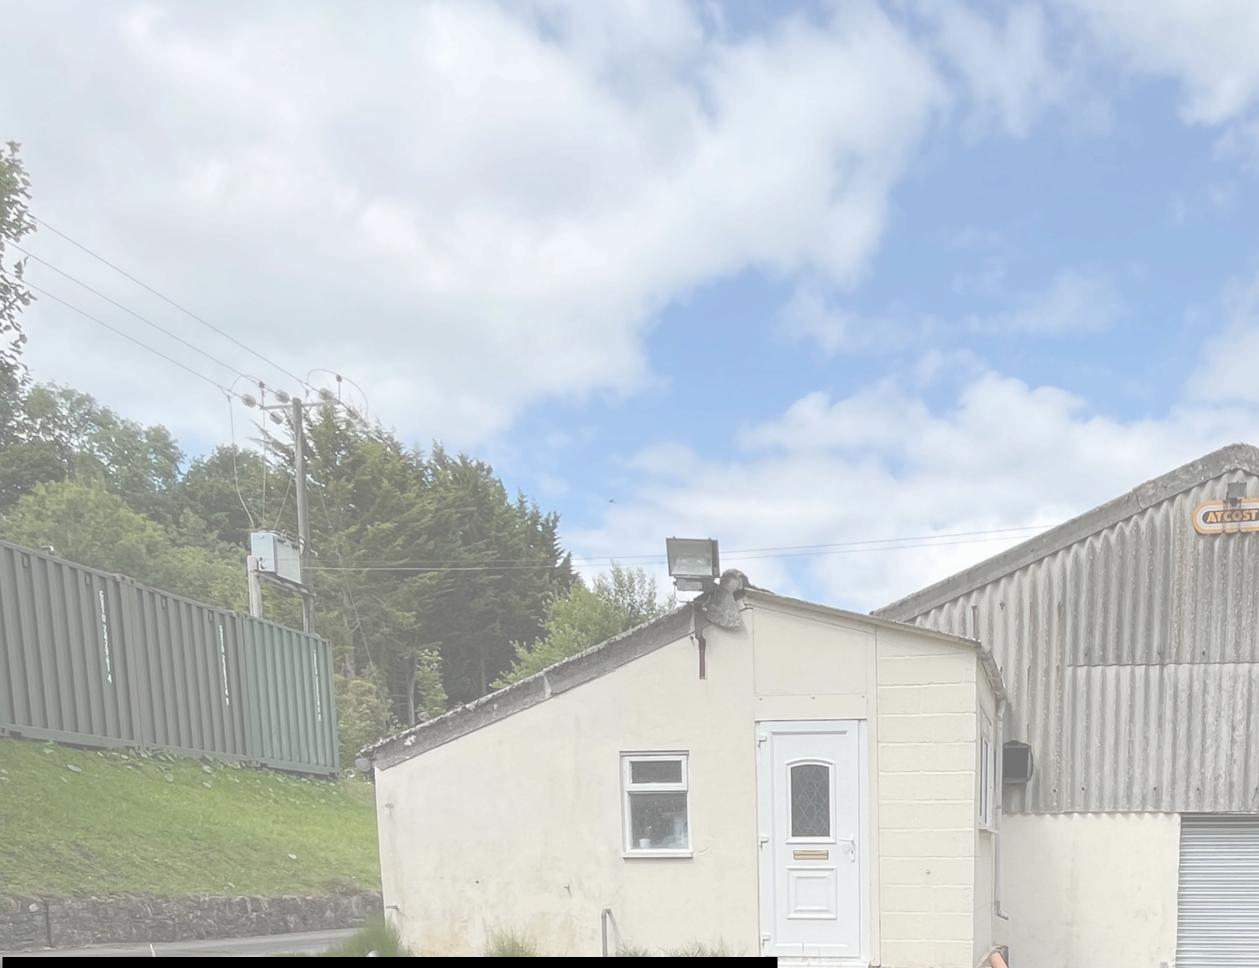

#### UNIT 5, WILLOWSTONE, GLOUCESTER ROAD, LONGHOPE, GL17 ORA Mezzanine Storage Floor | Excellent Location | Parking

Longhope is located to the north of the Forest of Dean approximately 11 miles from the City of Gloucester and 7.5 m from the market town of Ross on Wye/M50 motorway and 5.4 from Cinderford.

### DESCRIPTION

An industrial unit of concrete frame construction with profile sheet cladding to the elevations under a pitched, profiled and insulated roof.

The features comprise:

- Office accommodation
- Mezzanine level storage
- Car parking
- Electrically operated roller shutter loading door
- WC facilities
- Eaves height of approx. 3.2m