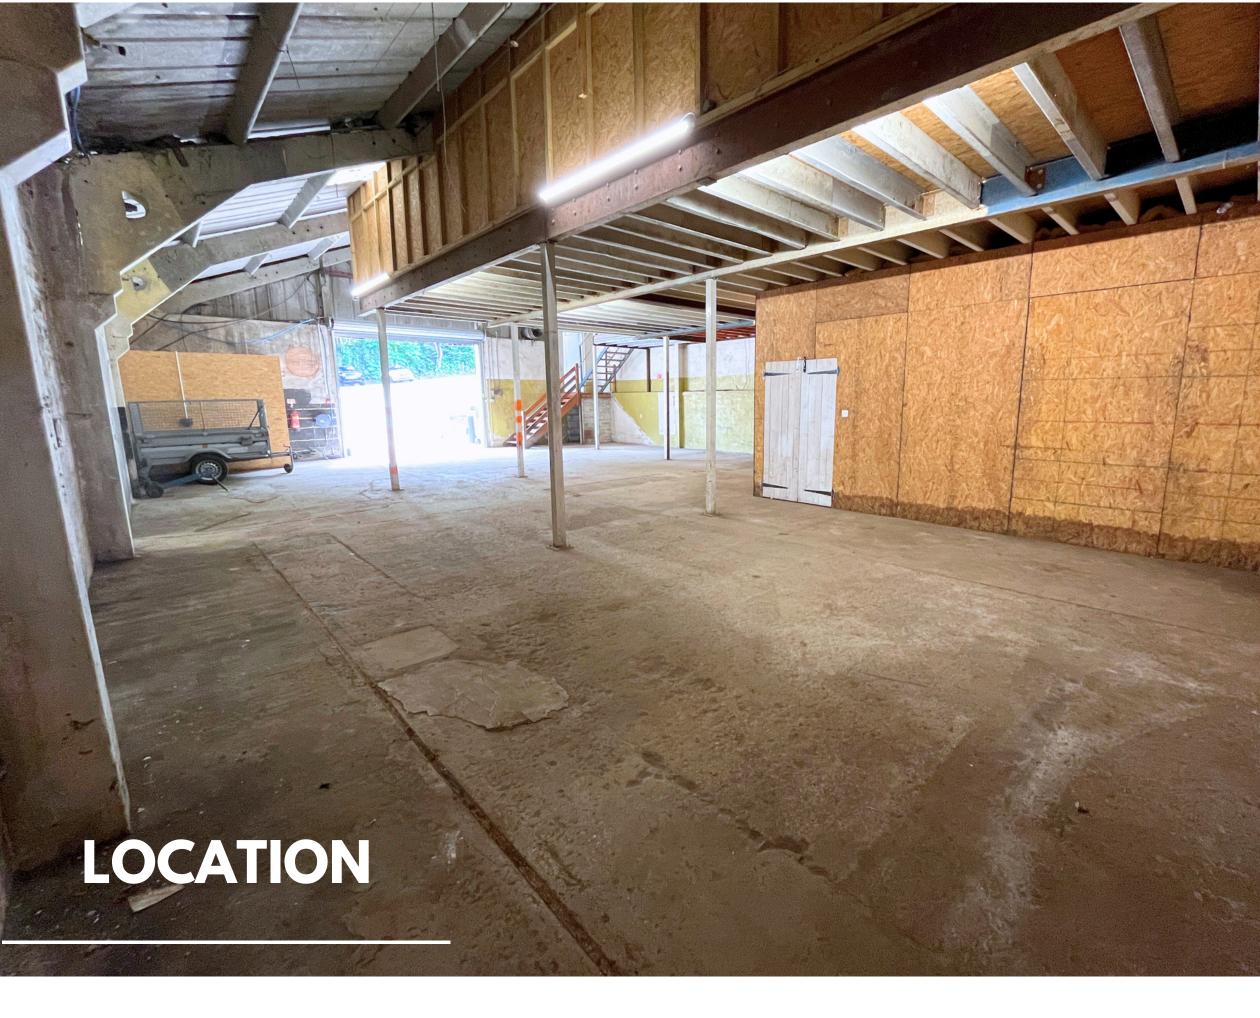

Willowstone is conveniently situated in a strategic location off A40 which benefits from good transport links.

### DESCRIPTION

An industrial unit of concrete frame construction with profile sheet cladding to the elevations under a pitched, profiled and insulated roof.

The features comprise:

- Office accommodation
- Mezzanine level storage
- Car parking
- Electrically operated roller shutter loading door
- WC facilities
- Eaves height of approx. 3.2m