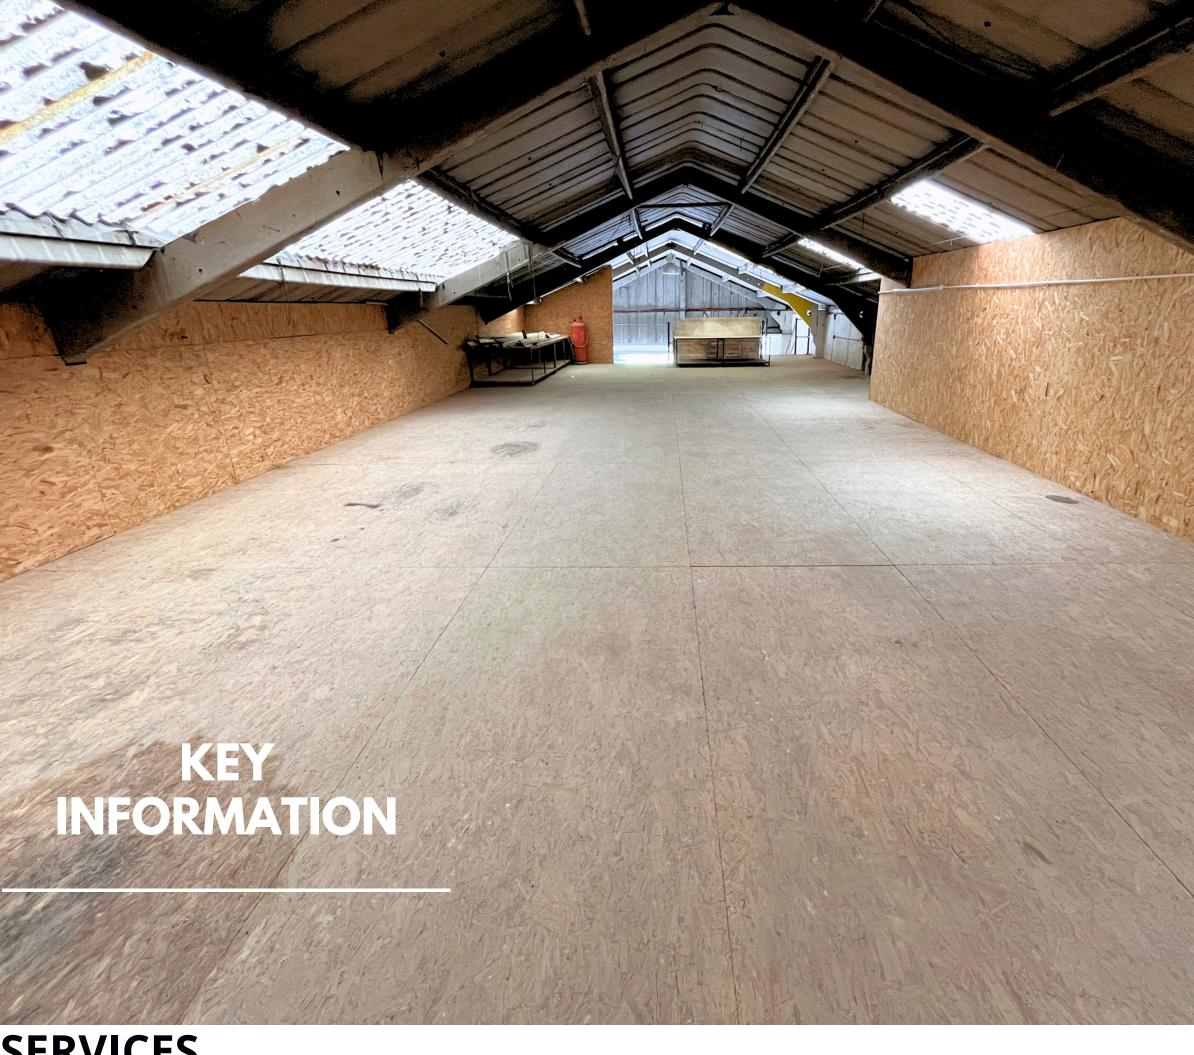

### DESCRIPTION

An industrial unit of concrete frame construction with profile sheet cladding to the elevations under a pitched, profiled and insulated roof.

The features comprise:

- Office accommodation
- Mezzanine level storage
- Car parking
- Electrically operated roller shutter loading door
- WC facilities
- Eaves height of approx. 3.2m

| niles<br>.4 miles | Schedule of Floor Areas |              |             |
|-------------------|-------------------------|--------------|-------------|
|                   | <u>Unit</u>             | <u>SQ FT</u> | <u>SQ M</u> |
| ff the            | Ground Floor            | 2,116        | 196.62      |
|                   | Mezzanine               | 1,476        | 137.26      |
|                   | Total                   | 3,592        | 333.88      |