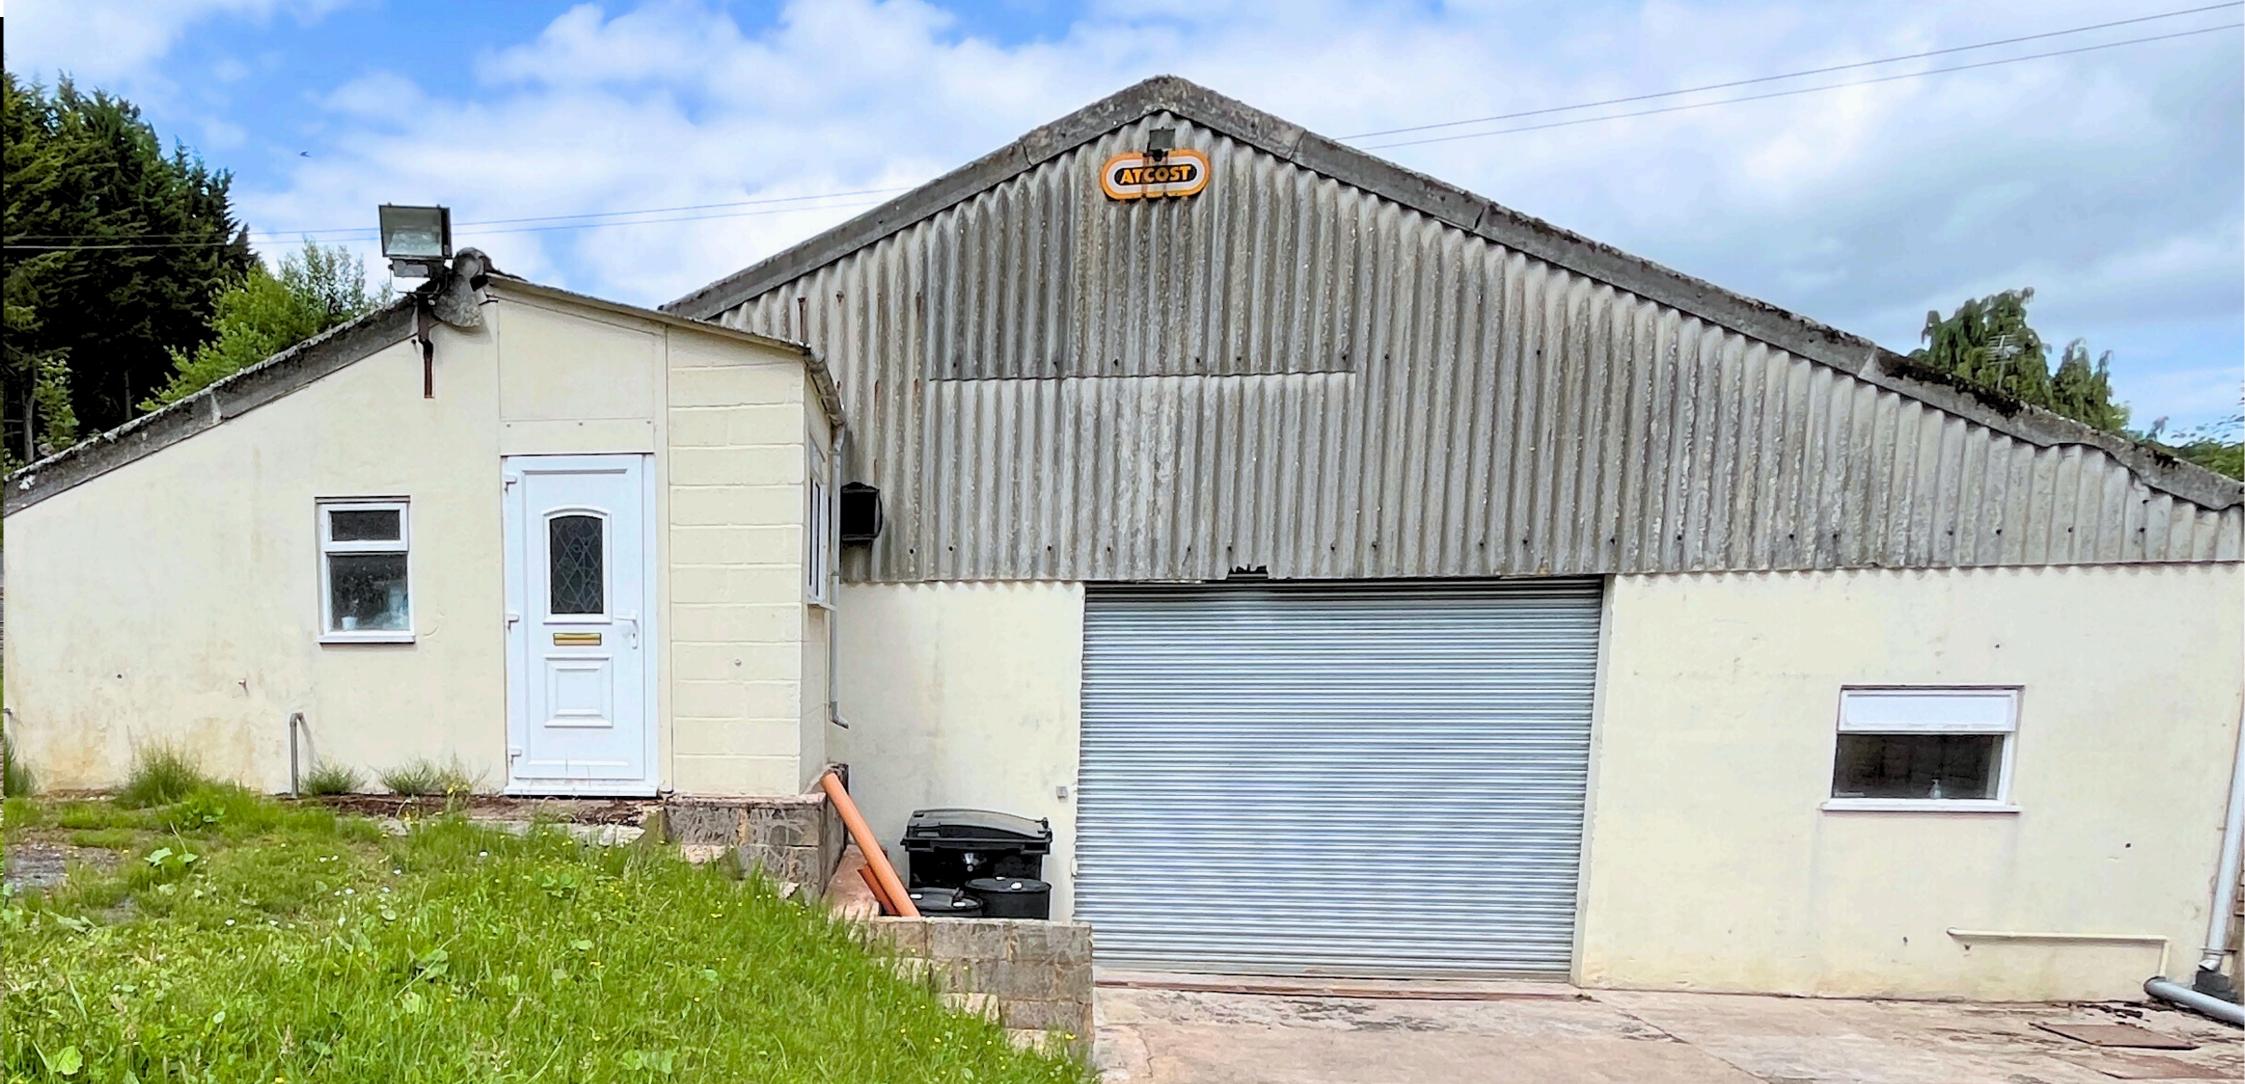

#### **STORAGE/INDUSTRIAL UNIT** 3,592 SQ FT (333.88 SQ M)

#### UNIT 5, WILLOWSTONE, GLOUCESTER ROAD, LONGHOPE, GL17 ORA Mezzanine Storage Floor | Excellent Location | Parking

Longhope is located to the north of the Forest of Dean approximately 11 miles from the City of Gloucester and 7.5 m from the market town of Ross on Wye/M50 motorway and 5.4 from Cinderford.

### DESCRIPTION

An industrial unit of concrete frame construction with profile sheet cladding to the elevations under a pitched, profiled and insulated roof.

The features comprise:

- Office accommodation
- Mezzanine level storage
- Car parking
- Electrically operated roller shutter loading door
- WC facilities
- Eaves height of approx. 3.2m